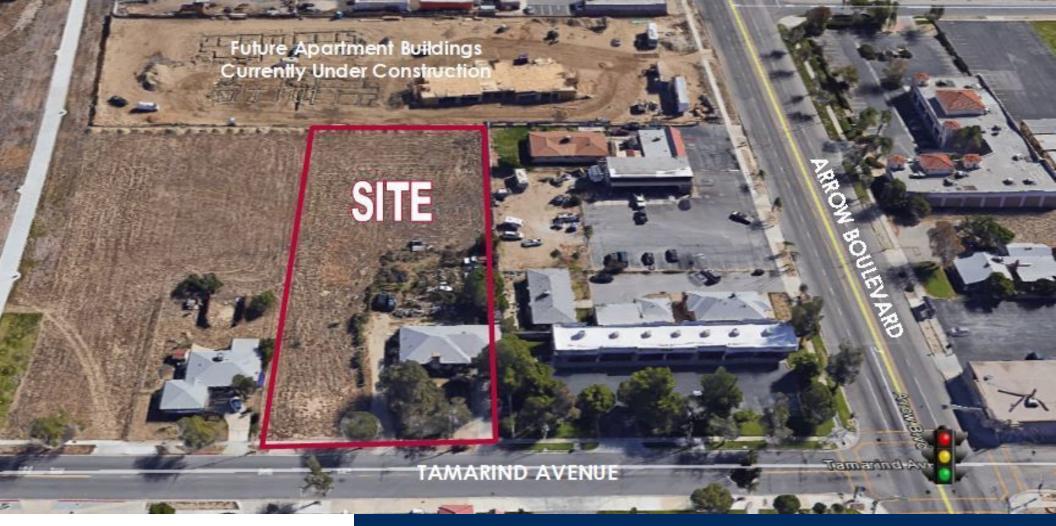

8477

TAMARIND AVENUE FONTANA | CA

## **PROPERTY HIGHLIGHTS**

- Potential 16 Units (verify)
- Potential Senior Housing
- Potential Assisted Living
- Excellent Location
- Near Major Thoroughfare
- Near County Facilities
- \$1,400 Per Month Income
- APN: 0192-133-19

## **OFFERING SUMMARY**

| Sale Price: | \$1,200,000 (\$19.75/SF) |
|-------------|--------------------------|
| Lot Size:   | 1.43 Acres               |

| Total Households 6,232 22,719 39,360   Total Population 24,313 91,319 161,745 | DEMOGRAPHICS      | 1 MILE   | 2 MILES  | 3 MILES  |
|-------------------------------------------------------------------------------|-------------------|----------|----------|----------|
|                                                                               | Total Households  | 6,232    | 22,719   | 39,360   |
|                                                                               | Total Population  | 24,313   | 91,319   | 161,745  |
| Average HH Income \$53,304 \$53,977 \$58,305                                  | Average HH Income | \$53,304 | \$53,977 | \$58,305 |