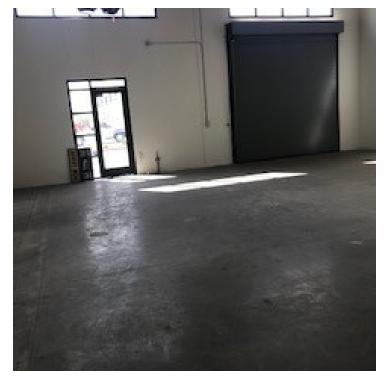

#### **PROPERTY HIGHLIGHTS**

- +/- 5,122 SF
- 24' Minimum Clearance
- Drive-In Roll Up Door
- Sprinklers
- \$0.95 PSF Gross
- Association \$300/Month
- 400 SF Office
- 2 (12x10) Roll Up Doors

#### **OFFERING SUMMARY**

| Lease Rate:    | \$0.95 SF/month (Gross) |  |  |  |  |  |
|----------------|-------------------------|--|--|--|--|--|
| Available SF:  | 5,122 SF                |  |  |  |  |  |
| Lot Size:      | 6.33 Acres              |  |  |  |  |  |
| Building Size: | 5,122 SF                |  |  |  |  |  |