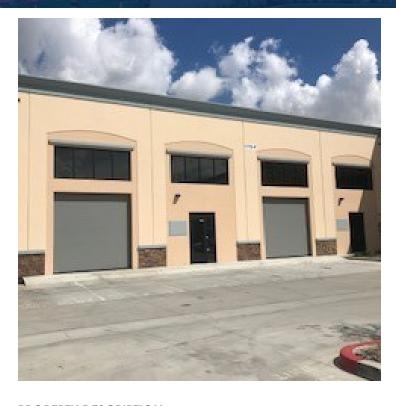

# 1773

SAN BERNARDINO RD. 83/84 WEST COVINA I CA

### **FOR LEASE**

INDUSTRIAL PROPERTY

FOR MORE INFORMATION PLEASE CONTACT:

**KURT YACKO** 

**ASSOCIATE** 

P: 562.692.7876 | M: 949.903.0496

kurt.yacko@daumcommercial.com

CABRE #01989353

#### **PROPERTY HIGHLIGHTS**

- +/- 5,122 SF
- 24' Minimum Clearance
- Drive-In Roll Up Door
- Sprinklers
- \$0.95 PSF Gross
- Association \$300/Month
- 400 SF Office
- 2 (12x10) Roll Up Doors