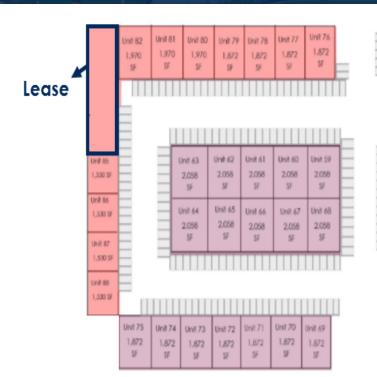

| SPACES        | LEASE RATE      | SPACE SIZE |
|---------------|-----------------|------------|
| Units 84 & 83 | \$0.95 SF/month | 5,122 SF   |

## FOR LEASE INDUSTRIAL PROPERTY

| Unit 31 | Unit 32 | Unit 33 | Unit 35<br>6,204<br>SF |  |  |  |
|---------|---------|---------|------------------------|--|--|--|
|         |         |         |                        |  |  |  |

| Unit 30<br>1,944<br>SF | Unit 29<br>1,764<br>SF | Unit 28<br>1,764<br>SF | Unit 27<br>1,764<br>SF | Unit 26<br>1,960<br>SF | Unit 25<br>1,960<br>SF | Unit 24<br>1,960<br>SF | Unit 23<br>1,960<br>SF | Unit 22<br>1,960<br>SF | Unit 21<br>2,156<br>SF |
|------------------------|------------------------|------------------------|------------------------|------------------------|------------------------|------------------------|------------------------|------------------------|------------------------|
| Unit 11<br>1,944<br>SF | Unit 12<br>1,764<br>SF | Unit 13<br>1,764<br>SF | Unit 14<br>1,764<br>SF | Unit 15<br>1,960<br>SF | Unit 16<br>1,960<br>SF | Unit 17<br>1,960<br>SF | Unit 18<br>1.960<br>SF | Unit 19<br>1.960<br>SF | Unit 20<br>2,082<br>SF |