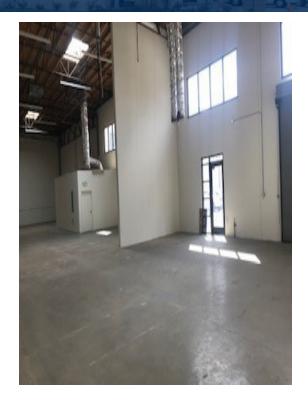

#### **PROPERTY HIGHLIGHTS**

- +/- 5,122 SF
- 24' Minimum Clearance
- Drive-In Roll Up Door
- Sprinklers
- \$0.95 PSF Gross
- Association \$300/Month
- 400 SF Office
- 2 (12x10) Roll Up Doors

#### **OFFERING SUMMARY**

| Lease Rate:    | \$0.95 SF/month (Gross) |  |  |  |  |  |
|----------------|-------------------------|--|--|--|--|--|
| Available SF:  | 5,122 SF                |  |  |  |  |  |
| Lot Size:      | 6.33 Acres              |  |  |  |  |  |
| Building Size: | 5,122 SF                |  |  |  |  |  |