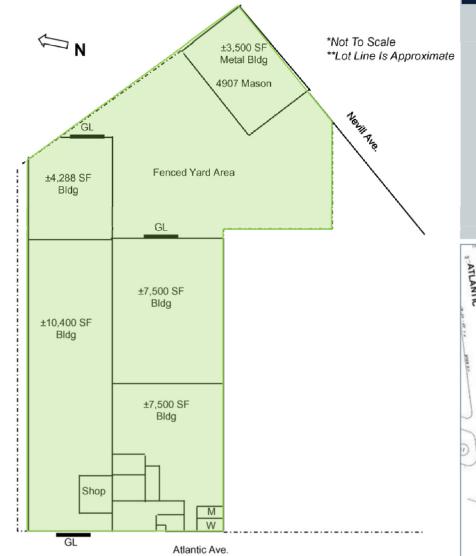

8670-8674 S ATLANTIC AV, SOUTH GATE, CA 90280 Atlantic Blvd/Firestone Blvd

Owner/Use Or Investor - Occupy 18,500 Sf Now Have Income On 14,688 Sf For One Year - Call For Lease Information 3 Separate Buildings On One Parcel Mason Street Building Is Not Sprinklered Across The Street From Azaela Premier Regional Shopping Center

## Features

- Block Construction
- 12' 16' Clear Height
- 3 Ground Level Doors
- 33,188 Square Foot Building
- 50,190 Square Foot Lot
- Two (2) Power Panels
- 400 amps / 240-480 V/ 3 phase
- 400 amps / 120-240 V/ 3 phase
- 2,100 Square Feet of Office Space
- 25 Parking Spaces