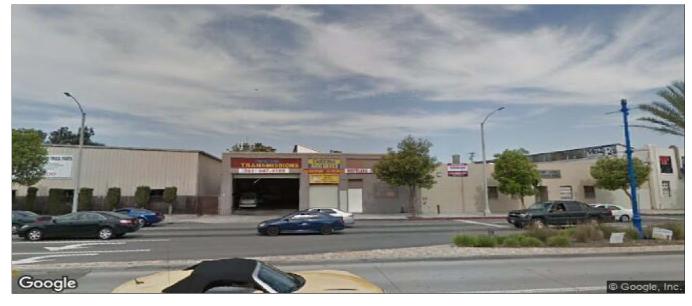

8670-8674 S ATLANTIC AV, SOUTH GATE, CA 90280 Atlantic Blvd/Firestone Blvd

Owner/Use Or Investor - Occupy 18,500 Sf Now Have Income On 14,688 Sf For One Year - Call For Lease Information 3 Separate Buildings On One Parcel Mason Street Building Is Not Sprinklered Across The Street From Azaela Premier Regional Shopping Center

Price/SF: \$180.21 Sale Price: \$5,350,000 Taxes: \$0 Yr 2017 Available SF: 29,688 **Office SF: 2,100** Minimum SF: 29,688 Constr. Status: Existing / 1937 **Construction Type:** Parking: Ratio: 0.8:1 / Spaces: 25 Region: Los Angeles-Central Specific Use: Other Thomas Guide: 705-E3 Zoning: M3 Lot Size: 50,094 SF / 1.15 AC APN #: 6216032043 Dock High: 0 Ground Level Drs: 3 Clear Height: 12 Yard: Yes - Fenced Amps: 400 Sprinklered: Yes Finished Ofc Mezz: TBD Unfinished Mezz: TBD Volts: 240-480 Phase: 3 Include in Avail: No Include in Avail: No Wire: 4 Rail Service: None Heating/Cooling: Yes / Yes Listing Company: DAUM Commercial R.E. Services To Show: Call Agent Agents: Kerel Sharfner (213) 270-2213