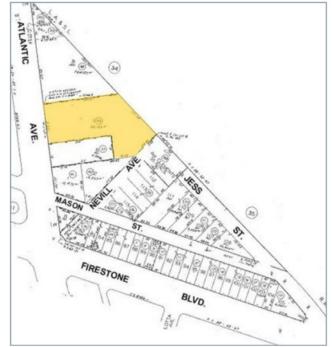

Price/SF: \$180.21 Sale Price: \$5,350,000 Taxes: \$0 Yr 2017 Available SF: 29,688 **Office SF: 2,100** Minimum SF: 29,688 Constr. Status: Existing / 1937 **Construction Type:** Parking: Ratio: 0.8:1 / Spaces: 25 Region: Los Angeles-Central Specific Use: Other Thomas Guide: 705-E3 Zoning: M3 Lot Size: 50,094 SF / 1.15 AC APN #: 6216032043 Dock High: 0 Ground Level Drs: 3 Clear Height: 12 Yard: Yes - Fenced Amps: 400 Sprinklered: Yes Finished Ofc Mezz: TBD Unfinished Mezz: TBD Volts: 240-480 Phase: 3 Include in Avail: No Include in Avail: No Wire: 4 Rail Service: None Heating/Cooling: Yes / Yes Listing Company: DAUM Commercial R.E. Services To Show: Call Agent Agents: Kerel Sharfner (213) 270-2213