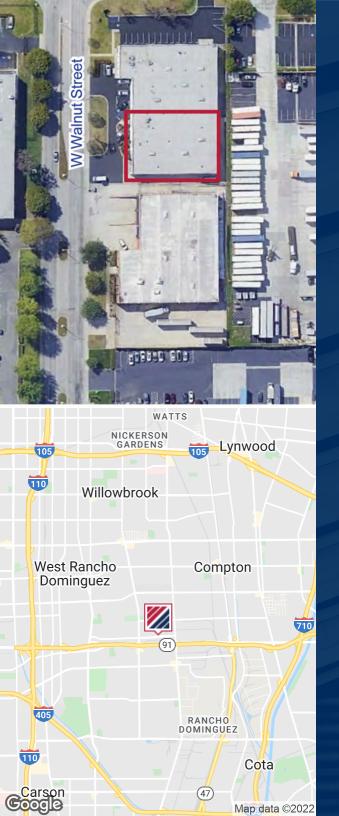

## 1145 W. WALNUT STREET

Compton | CA | 90220

# 1145 W. WALNUT STREET Industrial Property | ± 10,000 SF

PROPERTY FEATURES

- The "Perfect Building" Immaculately Maintained
- 3-5 Years
- 18 ½-20 FT Min Clearance | 400 Amps | 2DH & Large GL Door
- High Image Building With Corner Location