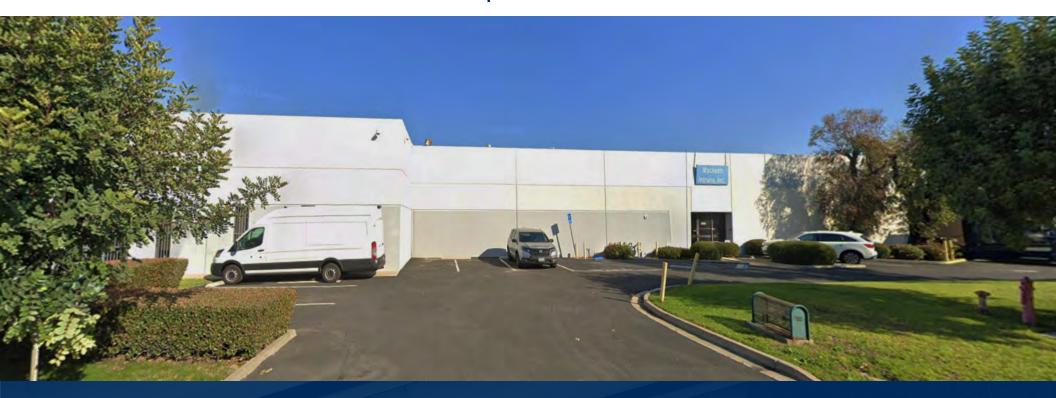

## THE "PERFECT BUILDING" | IMMACULATELY MAINTAINED

# 1145 W. WALNUT STREET Industrial Property | ± 10,000 SF

PROPERTY FEATURES

- The "Perfect Building" Immaculately Maintained
- 3-5 Years
- 18 ½-20 FT Min Clearance | 400 Amps | 2DH & Large GL Door
- High Image Building With Corner Location

- \$0.08/SF Common Area Maintenance Fee
- 1,100 SF of Ground Level Office Space
- 500 SF Bonus Mezzanine Office Space & 500 SF Mezzanine Storage at No Charge

10,000 SF BUILDINGS SIZE

1,100 SF

18 ½-20 FT CLEAR HEIGHT