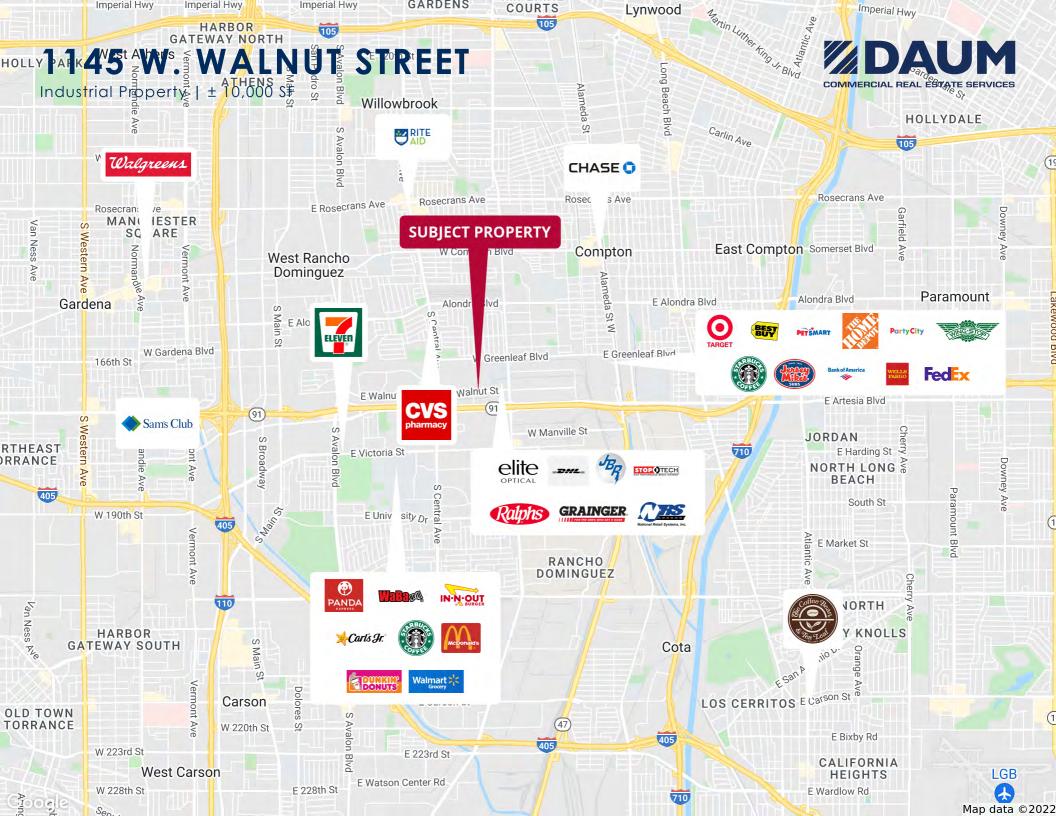

## 1145 W. WALNUT STREET

Compton | CA | 90220

# 1145 W. WALNUT STREET Industrial Property | ± 10,000 SF

PROPERTY FEATURES

- The "Perfect Building" Immaculately Maintained
- 3-5 Years
- 18 ½-20 FT Min Clearance | 400 Amps | 2DH & Large GL Door
- High Image Building With Corner Location