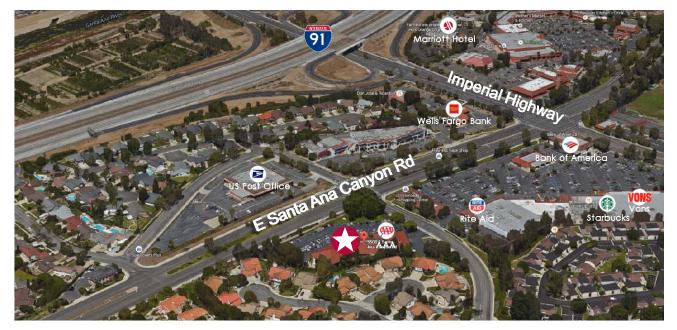

## Automobile Club of Southern California Building 5500 E. Santa Ana Canyon Road | Anaheim, CA 92807

### **PROPERTY FEATURES:**

- Close Freeway Access
- Free Surface Parking
- Great Visibility
- Parking Ratio 4.9/1,000 SF
- Join Automobile Club of Southern California
- Nearby Amenities
- Asking Rate is \$1.55 SF FSG
- Tours by appointment only
- Do Not Disturb Tenant