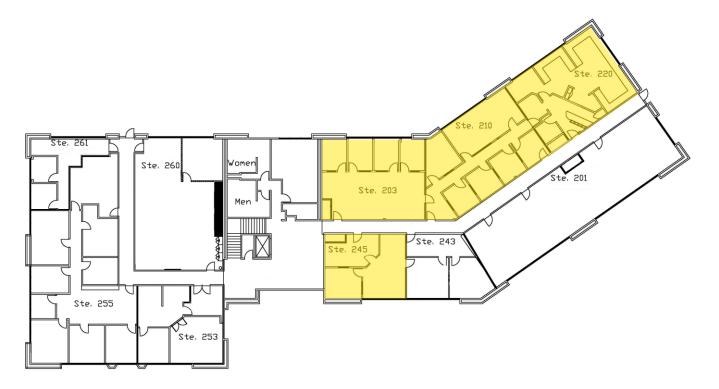

### **Suites Available**

| Floor          | Suite | Rentable Square Feet   | Rate              |
|----------------|-------|------------------------|-------------------|
| Second Floor   | 245   | Approximately 863 SF   | \$1.55 per SF FSG |
| Second Floor** | 203   | Approximately 1,405 SF | \$1.55 per SF FSG |
| Second Floor** | 220   | Approximately 1,430 SF | \$1.55 per SF FSG |
| Second Floor** | 210   | Approximately 1,677 SF | \$1.55 per SF FSG |

\*\* Contiguous for up to approximately 4,512 SF

For additional information, please contact:

# Second Floor Suites: Approximately 863 SF-4,512 SF 5500 E. Santa Ana Canyon Road | Anaheim, CA 92807

Suites Available

- Suite 245 ; Approximately 863 SF ; \$1.55 per SF FSG
- Suite 203 ; Approximately 1,405 SF ; \$1.55 per SF FSG
- Suite 220 ; Approximately 1,430 SF ; \$1.55 per SF FSG
- Suite 210 ; Approximately 1,677 SF ; \$1.55 per SF FSG