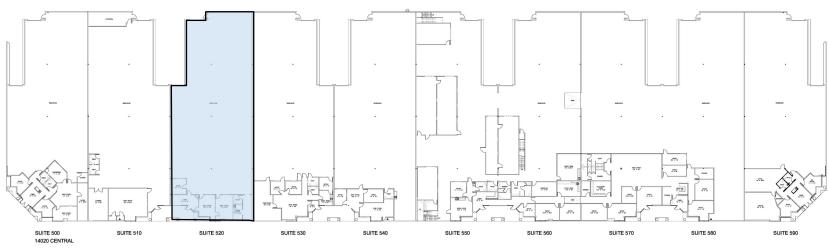

## **FOR LEASE ± 9,160 SF - PRIME LOCATION**

14020 Central Ave., Suite 520, Chino, CA 91710

**SUITE 520** 

DISTING PARTITION TO REMAIN AS IS

JOB #: 1753-AK SCALE: NTS

B-SYMBOL LEGEND

1 THESE DRAWINGS ARE CONCEPTUAL ONLY, SUBJECT TO GOVERNMENT APPROVAL AND ARE NOT FOR CONSTRUCTION. THESE DRAWINGS ARE THE PROPERTY OF Donald Pitman Design, Inc. AND MAY NOT BE USED WITHOUT WRITTEN APPROVAL.