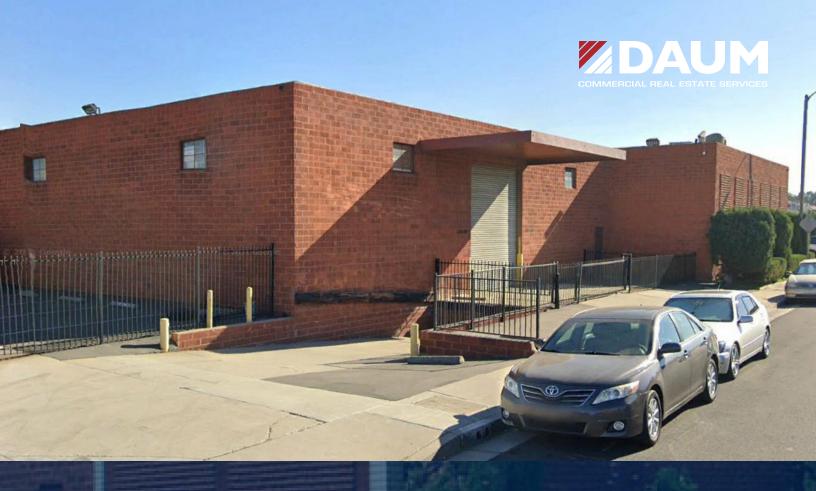

±15,090 SF INDUSTRIAL FOR LEASE

1535 W. ROSECRANS AVE GARDENA | CA 90249

## **PROPERTY FEATURES:**

- Major Street Frontage
- Freestanding Building
- (1) Dock High Loading [12x14 (Well)]
- (3) Ground Level Loading [12x14]
- Large Fenced Secure Yard
- Versatile Building for Wide Range of Uses
- 2,500 Sq. Ft. Office