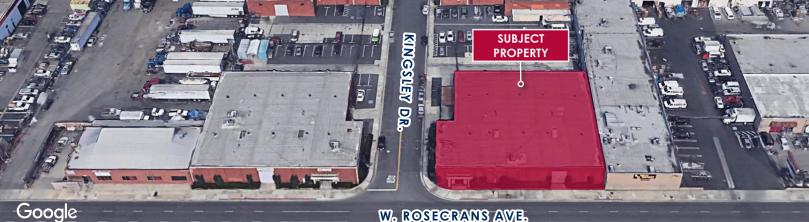

- Freestanding Building
- (1) Dock High Loading [12x14 (Well)]
- (3) Ground Level Loading [12x14]
- Large Fenced Secure Yard
- Versatile Building for Wide Range of Uses
- 2,500 Sq. Ft. Office

FOR MORE INFORMATION, CONTACT:

**Brad Levin** | Executive V.P. | Principal 310.538.6728

brad.levin@daumcommercial.com

Although all information is furnished regarding for sale, rental or financing is from sources deemed reliable, such information has not been verified and no express representation is made nor is any to be implied as to the accuracy thereof, and it is submitted subject to errors, omissions, changes of price, rental or other conditions, prior sale, lease or financing, or withdrawal without notice. D/AQ Corp. # 01129558

## ±15,090 SF INDUSTRIAL FOR LEASE



1535 W. ROSECRANS AVE.





FOR MORE INFORMATION, CONTACT:

Executive V.P. Principal **Brad Levin** 310.538.6728

brad.levin@daumcommercial.com CA License #01020885

Although all information is furnished regarding for sale, rental or financing is from sources deemed reliable, such information has not been verified and no express representation is made nor is any to be implied as to the accuracy thereof, and it is submitted subject to errors, omissions, changes of price, rental or other conditions, prior sale, lease or financing, or withdrawal without notice. D/AQ Corp. # 01129558