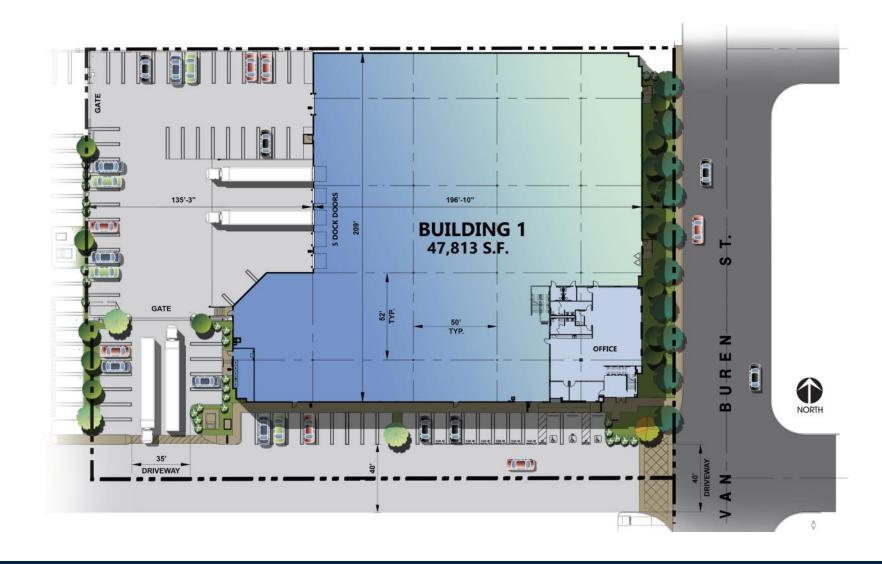

#### **PROPERTY FEATURES**

- ±47,813 Square Foot Freestanding Building
- ±6,995 Square Feet of Two-Story Executive Office
- Five (5) 9'x10' Dock High Doors
- One (1) 12'x14' Grade Level Door
- 800 Amp Main Switchgear (expandable) with 2,000 Amp UGPS
- 30' Minimum Warehouse Clearance Height (6" from inside column)
- ESFR Sprinkler System
- 135'-3" Fully Secured/Gated Truck Court/Yard
- 100% Concrete Truck Court and Auto Parking Areas

#### **Exclusively Marketed by:**

Chris Migliori, SIOR

714.385.1801 chris.migliori@daumcommercial.com CA #00972843

**Paul Gingrich** 

714.941.5333

paul.gingrich@daumcommercial.com CA #01299770

- Painted Interior Walls White Scrim Foil
- Painted Columns
- Z-Guards on All Dock High Doors
- 3.0% Skylights
- 69 Auto Parking Stalls
- Direct Access to Five (5) Major Freeways (I-5, 91, 57, 55 & 241 Toll Road)
- Close Proximity to Anaheim Canyon Metrolink System