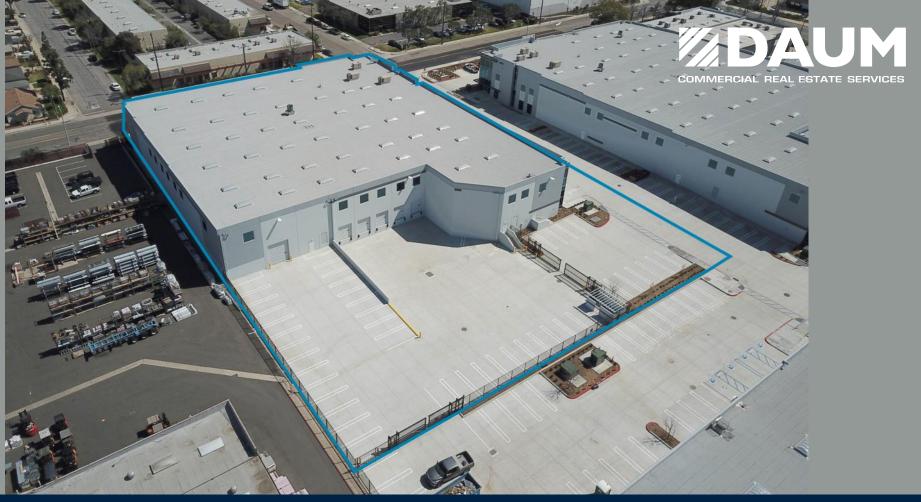

#### **PROPERTY FEATURES**

- ±47,813 Square Foot Freestanding Building
- ±6,995 Square Feet of Two-Story Executive Office
- Five (5) 9'x10' Dock High Doors
- One (1) 12'x14' Grade Level Door
- 800 Amp Main Switchgear (expandable) with 2,000 Amp UGPS
- 30' Minimum Warehouse Clearance Height (6" from inside column)
- ESFR Sprinkler System
- 135'-3" Fully Secured/Gated Truck Court/Yard
- 100% Concrete Truck Court and Auto Parking Areas

#### **Exclusively Marketed by:**

Chris Migliori, SIOR

714.385.1801 chris.migliori@daumcommercial.com CA #00972843

**Paul Gingrich** 

714.941.5333

paul.gingrich@daumcommercial.com CA #01299770

- Painted Interior Walls White Scrim Foil
- Painted Columns
- Z-Guards on All Dock High Doors
- 3.0% Skylights
- 69 Auto Parking Stalls
- Direct Access to Five (5) Major Freeways (I-5, 91, 57, 55 & 241 Toll Road)
- Close Proximity to Anaheim Canyon Metrolink System