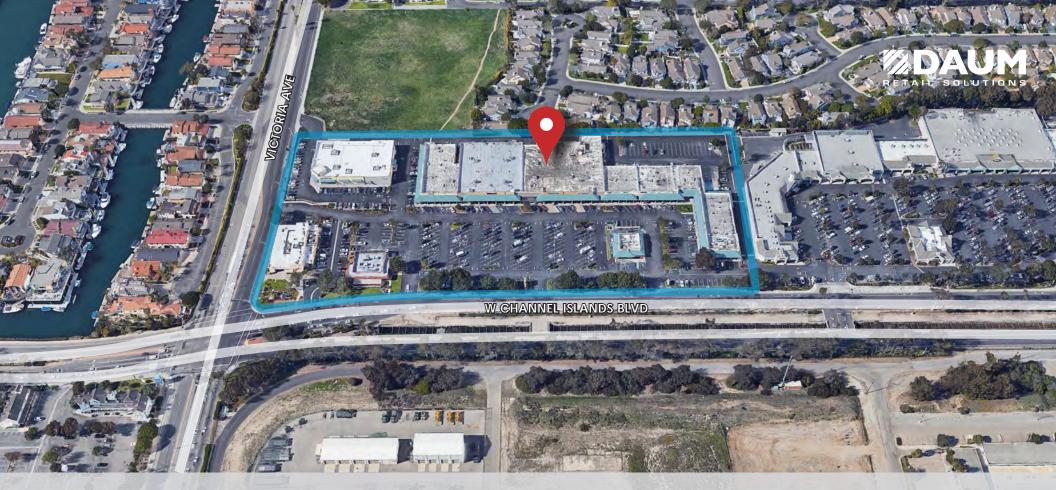

### PROPERTY FEATURES:

- ±1,121 ±2,250 SF In-line Spaces Available
- Project Under New Ownership and Professionally Operated by a Retail Focused Landlord
- Shopping Center Recently Renovated
- Great Visibility on Channel Islands Blvd./ Victoria Ave.
- Located Adjacent to Port Hueneme Naval Base with 2,600 personnel and Channel Islands Harbor
- Uses: Medical, Dental, Restaurant and Retail
- Close to Channel Islands Harbor, Seabees Golf Course