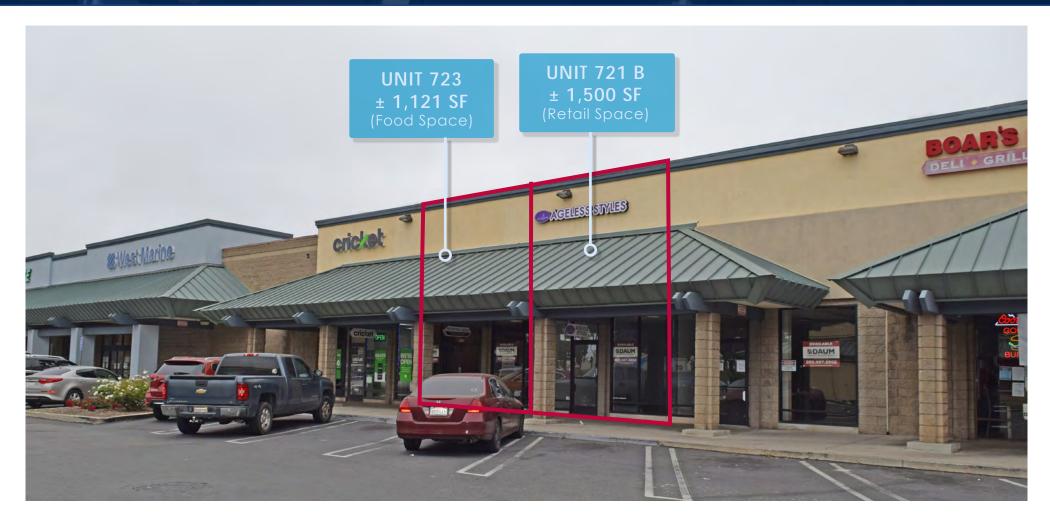

### **AVAILABLE SPACES**

| UNIT  | SQUARE FEET                  |
|-------|------------------------------|
| 721 B | ± 1,500 SF Retail            |
| 723   | ± 1,121 SF<br>QSR Food Space |
| 735   | ± 2,250 SF Retail            |