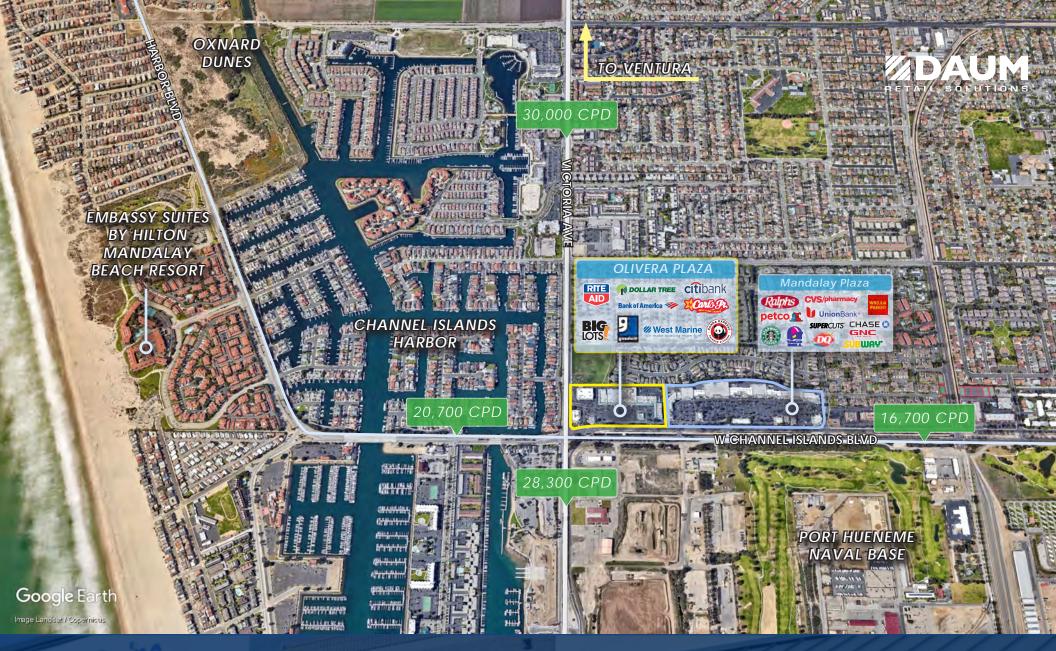

### PROPERTY FEATURES:

- ±1,121 ±2,250 SF In-line Spaces Available
- Project Under New Ownership and Professionally Operated by a Retail Focused Landlord
- Shopping Center Recently Renovated
- Great Visibility on Channel Islands Blvd./ Victoria Ave.
- Located Adjacent to Port Hueneme Naval Base with 2,600 personnel and Channel Islands Harbor
- Uses: Medical, Dental, Restaurant and Retail
- Close to Channel Islands Harbor, Seabees Golf Course

#### **DEMOGRAPHICS**

|                      | 1 MILE    | 3 MILE    | 5 MILE    |
|----------------------|-----------|-----------|-----------|
| AVG HH INCOME        | \$96,697  | \$81,321  | \$82,174  |
| POPULATION           | 17,825    | 130,400   | 229,531   |
| MEDIAN AGE           | 41.20     | 33.60     | 33.10     |
| MEDIAN HOME<br>VALUE | \$470,445 | \$397,160 | \$394,526 |

| BUSINESS EMPLOYMENT BY TYPE (3 Mile Radius)                                          | # OF BUSINESSES | # EMPLOYEES |
|--------------------------------------------------------------------------------------|-----------------|-------------|
| RETAIL & WHOLESALE TRADE                                                             | 494             | 3,562       |
| HOSPITALITY & FOOD SERVICE                                                           | 225             | 2,892       |
| HEALTH CARE & SOCIAL ASSISTANCE                                                      | 420             | 2,589       |
| EDUCATIONAL SERVICES                                                                 | 82              | 3,399       |
| MANUFACTURING                                                                        | 68              | 1,435       |
| REAL ESTATE, LEASING, FINANCE & INSURANCE, INFORMATION, SCIENTIFIC & TECHNOLOGY SVCS | 698             | 3,524       |