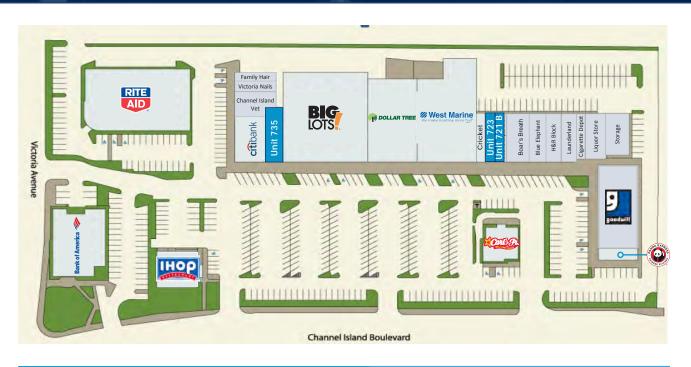

### PROPERTY FEATURES:

- ±1,121 ±2,250 SF In-line Spaces Available
- Project Under New Ownership and Professionally Operated by a Retail Focused Landlord
- Shopping Center Recently Renovated
- Great Visibility on Channel Islands Blvd./ Victoria Ave.
- Located Adjacent to Port Hueneme Naval Base with 2,600 personnel and Channel Islands Harbor
- Uses: Medical, Dental, Restaurant and Retail
- Close to Channel Islands Harbor, Seabees Golf Course

### **AVAILABLE SPACES**

| UNIT  | SQUARE FEET                  |
|-------|------------------------------|
| 721 B | ± 1,500 SF Retail            |
| 723   | ± 1,121 SF<br>QSR Food Space |
| 735   | ± 2,250 SF Retail            |