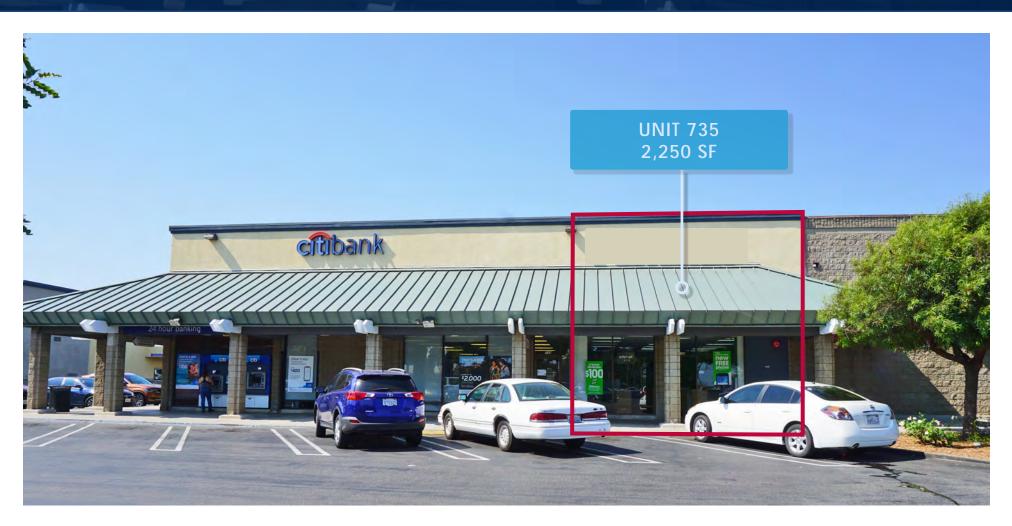

### **AVAILABLE SPACES**

| UNIT  | SQUARE FEET                  |
|-------|------------------------------|
| 721 B | ± 1,500 SF Retail            |
| 723   | ± 1,121 SF<br>QSR Food Space |
| 735   | ± 2,250 SF Retail            |