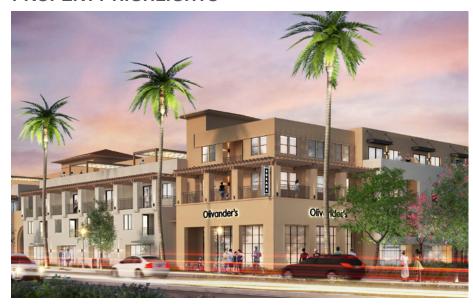

## **PROPERTY HIGHLIGHTS**

**THE REIMAGINED SANTA SUSANA PLAZA** will be a vibrant, regional destination with the addition of 280 multi-family units, community park, and dedicated resident parking garage. The southern portion of the project will continue to be anchored by Walmart Neighborhood Market, Joann Fabrics and Crafts and AutoZone. In addition to daily use, the park fronting Tapo Street will host community events brining additional customers to the center.