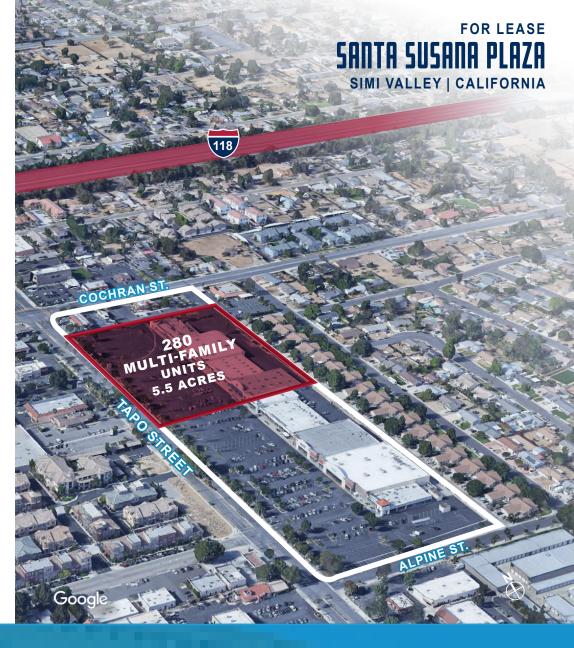

## **PROPERTY HIGHLIGHTS**

**THE REIMAGINED SANTA SUSANA PLAZA** will be a vibrant, regional destination with the addition of 280 multi-family units, community park, and dedicated resident parking garage. The southern portion of the project will continue to be anchored by Walmart Neighborhood Market, Joann Fabrics and Crafts and AutoZone. In addition to daily use, the park fronting Tapo Street will host community events brining additional customers to the center.

The project has been approved and entitled by the Simi Valley City Council with a scheduled Summer 2023 groundbreaking.

Currently seeking daily needs, convenience and food and beverage tenants to serve the approximately 400 residents on-site and surrounding communities.