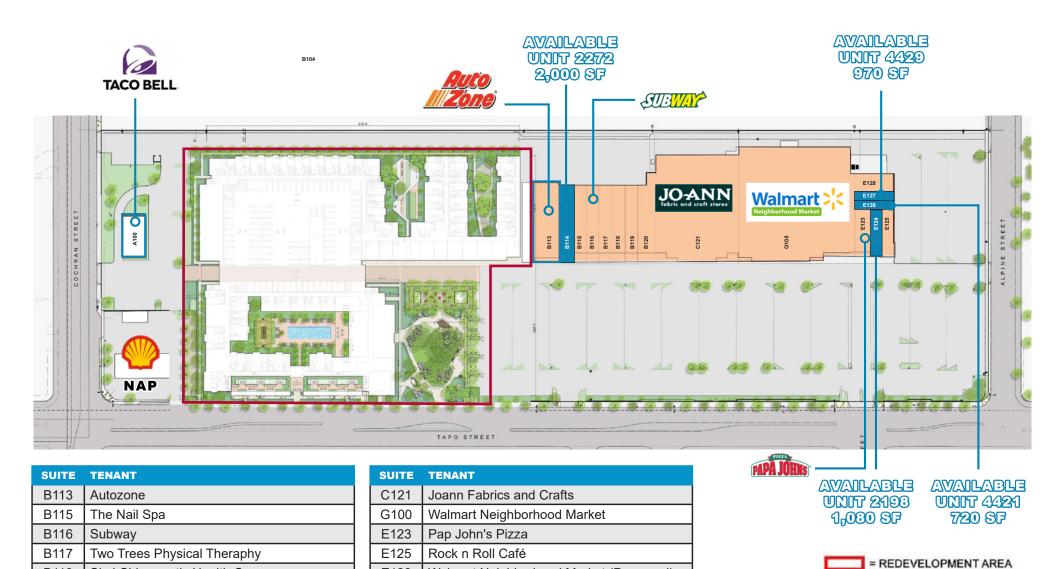

For More Information, Contact: MICHAEL WURTZEL

Tio's Café

**Associate** 

B119

B120

P: 805.384.8843 | C: 213.705.6454

E: Michael.Wurtzel@daumcommercial.com CA DRE License #01916821

Simi Chiropractic Health Care

PATTI KUTSCHKO Senior Vice President

E128

P: 661.670.2003 | C: 805.558.3823

E: Patti.Kutschko@daumcommercial.com

**CA DRE License #01225246** 

**AVAILABLE UNITS** 

Walmart Neighborhood Market (Proposed)

**For More Information, Contact:** 