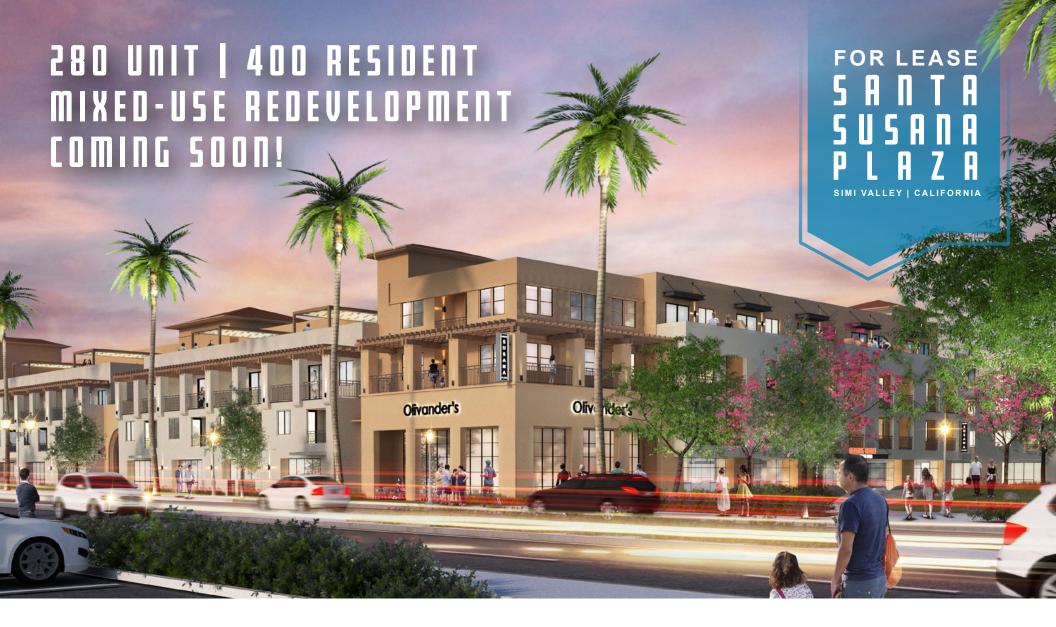

## **PROPERTY HIGHLIGHTS**

**THE REIMAGINED SANTA SUSANA PLAZA** will be a vibrant, regional destination with the addition of 280 multi-family units, community park, and dedicated resident parking garage. The southern portion of the project will continue to be anchored by Walmart Neighborhood Market, Joann Fabrics and Crafts and AutoZone. In addition to daily use, the park fronting Tapo Street will host community events brining additional customers to the center.

The project has been approved and entitled by the Simi Valley City Council with a scheduled Summer 2023 groundbreaking.

Currently seeking daily needs, convenience and food and beverage tenants to serve the approximately 400 residents on-site and surrounding communities.