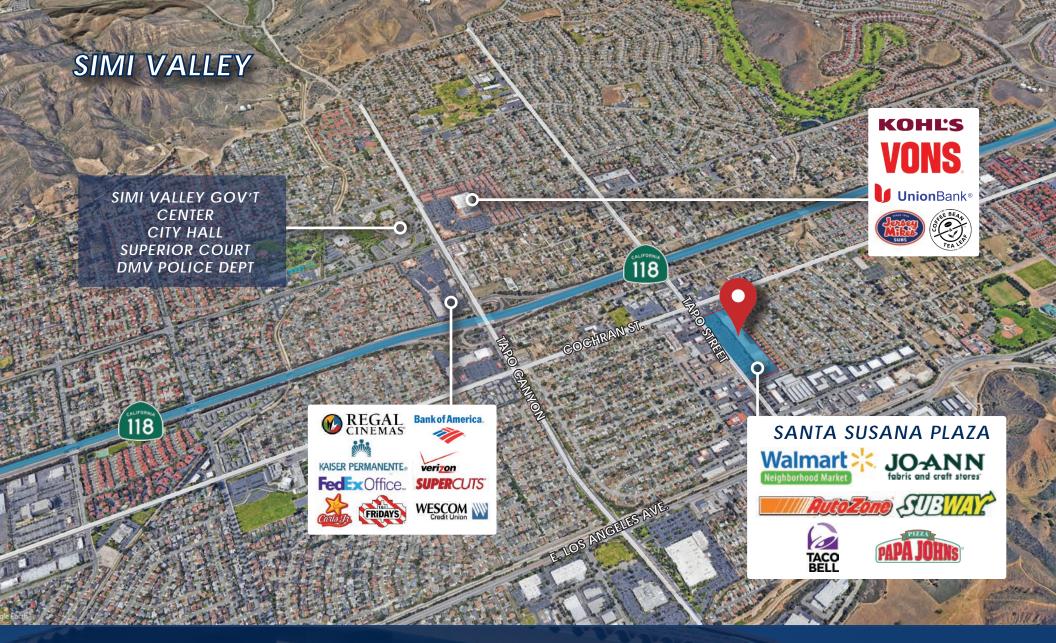

#### **PROPERTY FEATURES:**

- Santa Susana Plaza is a 147,587 SF Power Center in Simi Valley
- Excellent Proximity to residential, Metro / Amtrak Transit Hub
- Minutes to Chatsworth and San Fernando Valley

#### MAJOR AREA EMPLOYERS INCLUDE:

- AeroVironment
- Adventist Health Simi Valley Hospital & Health Care
- City of Simi Valley
- Rancho Simi Recreation & Park District
- Meggitt Safety Systems
- Alcoa Fastening

#### **DEMOGRAPHICS**

| ESTIMATED AREA   | 1 MILE   | 3 MILE    | 5 MILE    |
|------------------|----------|-----------|-----------|
| AVG HH<br>INCOME | \$84,797 | \$102,101 | \$102,606 |
| POPULATION       | 13,599   | 80,203    | 117,923   |
| MEDIAN AGE       | 38.1     | 38        | 38.6      |