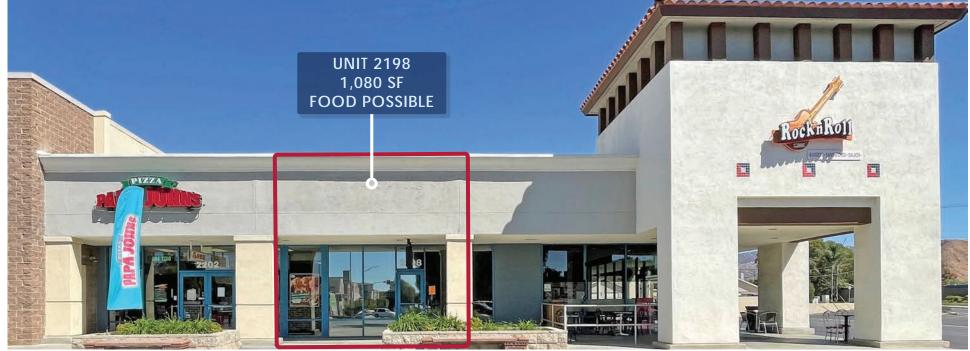

## SANTA SUSANA PLAZA

SIMI VALLEY | CALIFORNIA

AVAILABLE RETAIL ±1,080 SF RETAIL SPACE FOOD POSSIBLE

#### **AVAILABLE SPACES**

| UNIT |                                 | SQUARE FEET |
|------|---------------------------------|-------------|
| 2272 | RETAIL<br>Adjacent to Auto Zone | 2,000 SF    |
| 2198 | RETAIL / FOOD POSSIBLE          | 1,080 SF    |