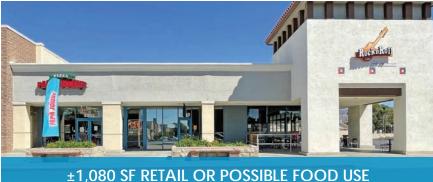

## SANTA SUSANA PLAZA

SIMI VALLEY | CALIFORNIA

AVAILABLE RETAIL ±1,080 SF RETAIL SPACE FOOD POSSIBLE

#### **AVAILABLE SPACES**

| UNIT |                                 | SQUARE FEET |
|------|---------------------------------|-------------|
| 2272 | RETAIL<br>Adjacent to Auto Zone | 2,000 SF    |
| 2198 | RETAIL / FOOD POSSIBLE          | 1,080 SF    |