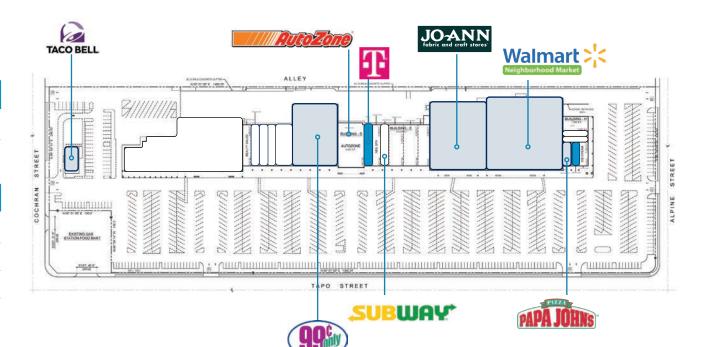

### SANTA SUSANA PLAZA

SIMI VALLEY | CALIFORNIA

SITE PLAN, DEMOGRAPHICS TRAFFIC COUNTS

#### **AVAILABLE SPACES**

| UNIT |                                 | SQUARE FEET |
|------|---------------------------------|-------------|
| 2272 | RETAIL<br>Adjacent to Auto Zone | 2,000 SF    |
| 2198 | RETAIL / FOOD POSSIBLE          | 1,080 SF    |