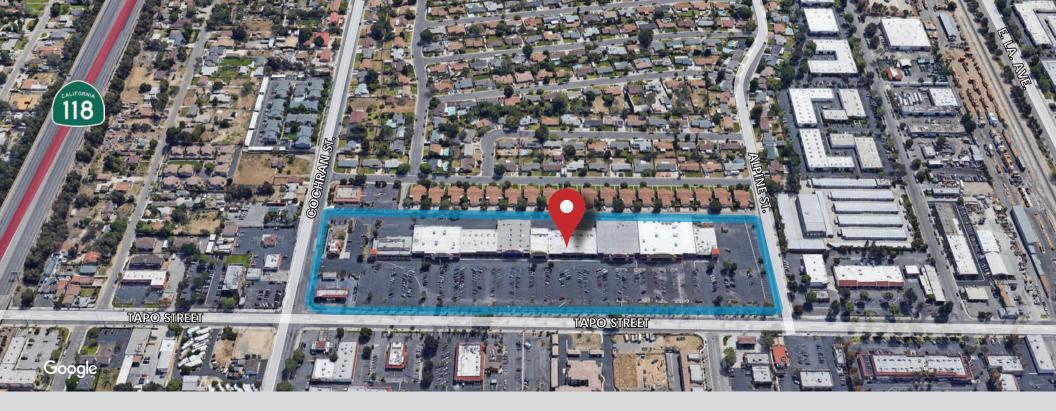

# SANTA SUSANA PLAZA

ANCHORED BY WALMART GROCERY, 99 CENT ONLY, JOANN AND AUTO ZONE ±2,000 SF ADJACENT TO AUTO ZONE AND ±1,080 SF RETAIL OR POSSIBLE FOOD USE

For More Information, Contact:

MICHAEL WURTZEL Associate

#### **PROPERTY FEATURES:**

- Santa Susana Plaza is a 147,587 SF Power Center in Simi Valley
- Excellent Proximity to residential, Metro / Amtrak Transit Hub
- Minutes to Chatsworth and San Fernando Valley

### SANTA SUSANA PLAZA

SIMI VALLEY | CALIFORNIA

SITE PLAN, DEMOGRAPHICS TRAFFIC COUNTS