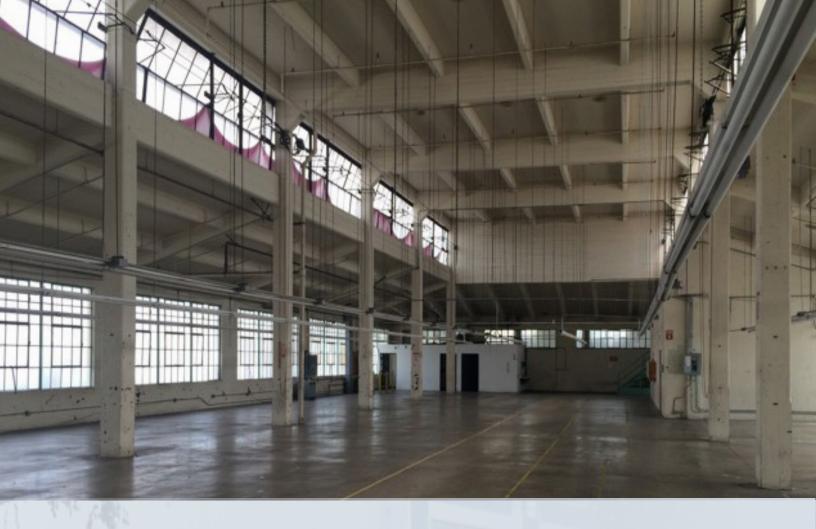

### **FOR LEASE** | 16,500 SF

4851 S. SANTA FE AVE SECOND FLOOR SPACE

- Sprinklered
- 2 DH Doors
- 1 GL Door
- Office: 4,000 SF
- 14 Parking Spaces
- Clear Height 15'
- Abundant Natural Light
- Security at Complex
- Asking Price: \$0.60/SF
- CAM Fee \$0.11/SF