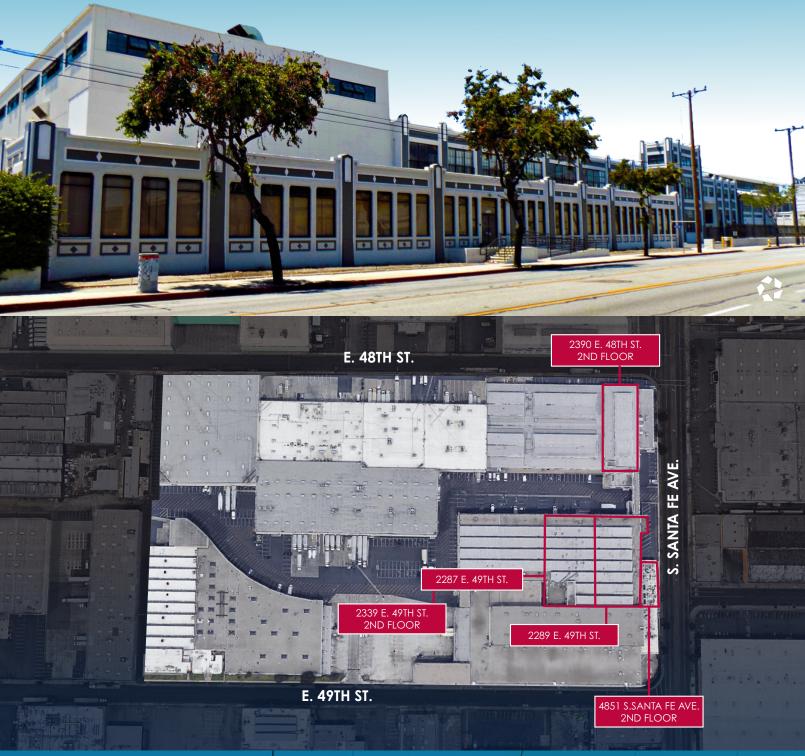

# FOR LEASE SANTA FE INDUSTRIAL CENTER

**DAVID FREITAG Executive Vice President** O: 213.270.2235

david.freitag@daumcommercial.com CA License #00855673

IMANI MCMILLAN Associate

O: 213.270.2230 | C: 310.800.4589

# **FOR LEASE** | 25,853 SF 2289 E. 49TH STREET

- Sprinklered
- 2 DH Doors
- Office: 744 SF
- 27 Parking Spaces
- Clear Height 14'
- Security at Complex
- Asking Price: \$0.55/SF
- CAM Fees \$0.11/SF

### **FOR LEASE** | 16,500 SF

4851 S. SANTA FE AVE SECOND FLOOR SPACE

- Sprinklered
- 2 DH Doors
- 1 GL Door
- Office: 4,000 SF
- 14 Parking Spaces
- Clear Height 15'
- Abundant Natural Light
- Security at Complex
- Asking Price: \$0.60/SF
- CAM Fee \$0.11/SF

### **FOR LEASE** | 14,458 SF

2390 E. 48TH STREET SECOND FLOOR SPACE

### **FOR LEASE** | 11,233 SF

2339 E. 49TH STREET SECOND FLOOR SPACE

- Sprinklered
- 2 DH Doors
- 1 GL Door
- Office: 924 SF
- 10 Parking Spaces
- Clear Height 14'
- Abundant Natural Light
- Security at Complex
- Asking Price: \$0.69/SF
- CAM Fees \$0.11/SF

# **FOR LEASE** | 9,662 SF

2287 E. 49TH STREET

- Sprinklered
- 2 DH Doors
- 1 GL Door
- Office: 156 SF
- 10 Parking Spaces
- Clear Height 12'
- Security at Complex
- Asking Price: \$0.74/SF
- CAM Fees \$0.11/SF