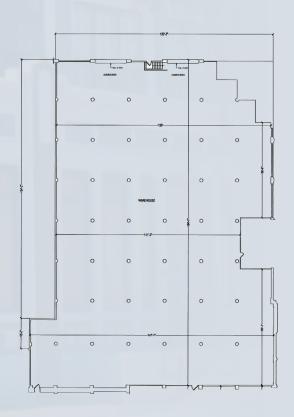

# **FOR LEASE** | 25,853 SF 2289 E. 49TH STREET

- Sprinklered
- 2 DH Doors
- Office: 744 SF
- 27 Parking Spaces
- Clear Height 14'
- Security at Complex
- Asking Price: \$0.55/SF
- CAM Fees \$0.11/SF

#### PROPERTY HIGHLIGHTS

• Sprinklered

• 2 DH Doors

Office: 1,000 SF

• 17 Parking Spaces

• Clear Height 18'

Abundant Natural Light

 Exclusive Use of two Elevators

Security at Complex

• Asking Price: \$0.67/SF

• CAM Fees \$0.11/SF