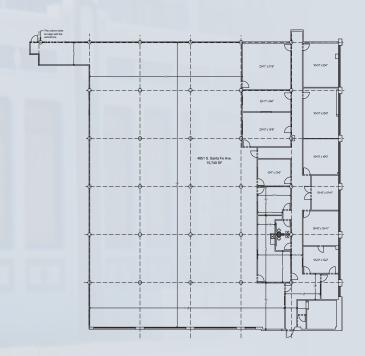

### **FOR LEASE** | 16,500 SF

4851 S. SANTA FE AVE SECOND FLOOR SPACE

- Sprinklered
- 2 DH Doors
- 1 GL Door
- Office: 4,000 SF
- 14 Parking Spaces
- Clear Height 15'
- Abundant Natural Light
- Security at Complex
- Asking Price: \$0.60/SF
- CAM Fee \$0.11/SF