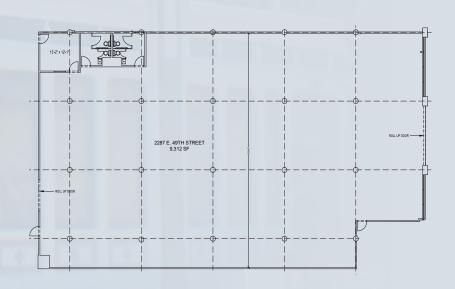

# **FOR LEASE** | 9,662 SF

2287 E. 49TH STREET

- Sprinklered
- 2 DH Doors
- 1 GL Door
- Office: 156 SF
- 10 Parking Spaces
- Clear Height 12'
- Security at Complex
- Asking Price: \$0.74/SF
- CAM Fees \$0.11/SF