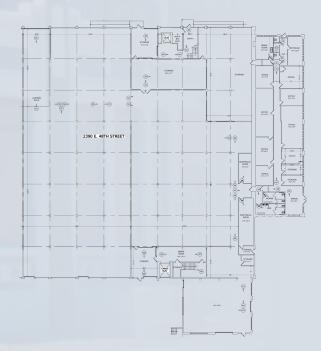

### **FOR LEASE** | 14,458 SF

2390 E. 48TH STREET SECOND FLOOR SPACE

#### PROPERTY HIGHLIGHTS

• Sprinklered

• 2 DH Doors

Office: 1,000 SF

• 17 Parking Spaces

• Clear Height 18'

Abundant Natural Light

 Exclusive Use of two Elevators

Security at Complex

• Asking Price: \$0.67/SF

• CAM Fees \$0.11/SF