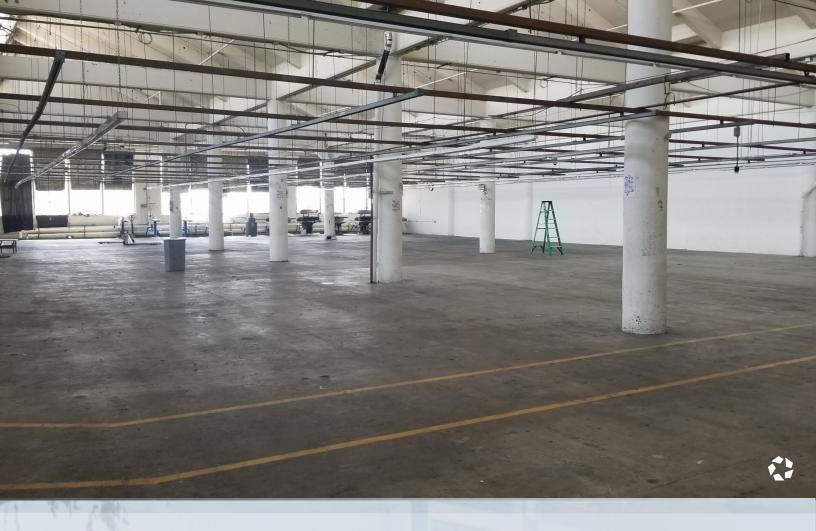

# **FOR LEASE** | 25,853 SF 2289 E. 49TH STREET

- Sprinklered
- 2 DH Doors
- Office: 744 SF
- 27 Parking Spaces
- Clear Height 14'
- Security at Complex
- Asking Price: \$0.55/SF
- CAM Fees \$0.11/SF

#### PROPERTY HIGHLIGHTS

• Sprinklered

• 2 DH Doors

Office: 1,000 SF

• 17 Parking Spaces

• Clear Height 18'

Abundant Natural Light

 Exclusive Use of two Elevators

Security at Complex

• Asking Price: \$0.67/SF

• CAM Fees \$0.11/SF