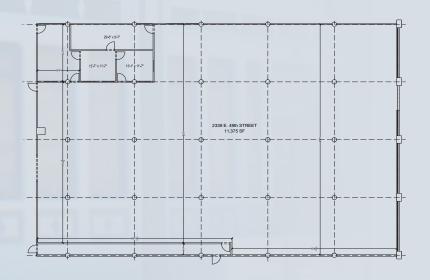

### **FOR LEASE** | 11,233 SF

2339 E. 49TH STREET SECOND FLOOR SPACE

- Sprinklered
- 2 DH Doors
- 1 GL Door
- Office: 924 SF
- 10 Parking Spaces
- Clear Height 14'
- Abundant Natural Light
- Security at Complex
- Asking Price: \$0.69/SF
- CAM Fees \$0.11/SF