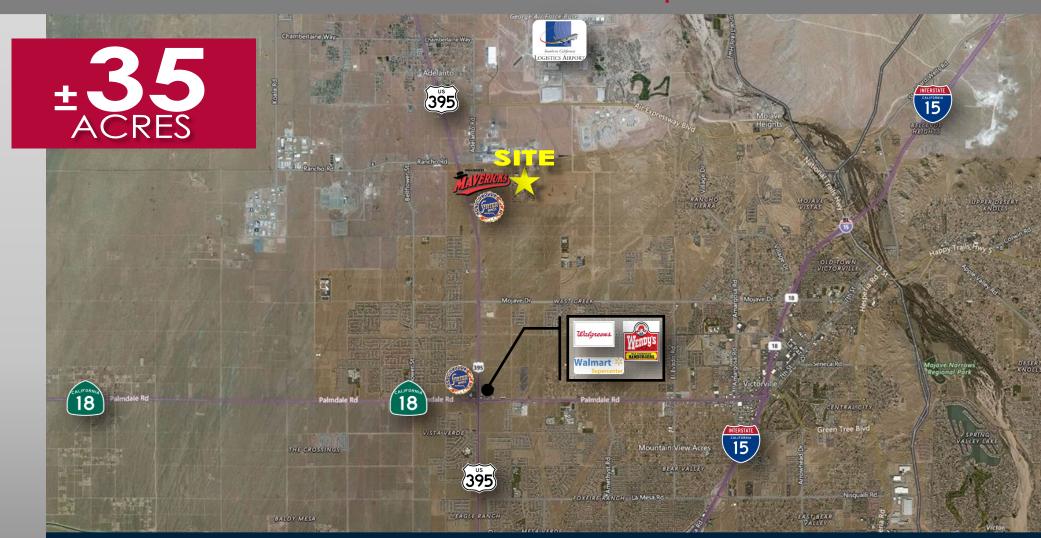

## FOR SALE

SEC Rancho Road & Adelanto Road | Adelanto, CA

- ±35 Acres Land
- Adelanto Rd & Rancho Rd are both paved
- Zoned Light Manufacturing (LM)
- Close to Mavericks Minor League Stadium
- A Few Block South of the Southern California Logistics Airport

- Within Cannabis Related Uses Zone Which Was Expanded January 18, 2018
- APN: 3128-291-03
- Potential Uses Include Outside Storage, Recycling, Fleet Vehicle Storage, Truck Parking, Truck Terminal, Distribution Industrial, Marijuana Cultivation, Solar Panel Field, etc.