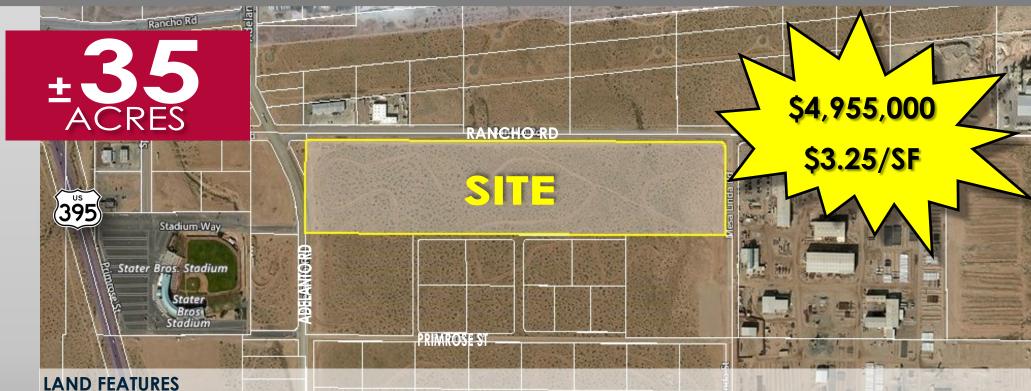

## FOR SALE

SEC Rancho Road & Adelanto Road | Adelanto, CA

- ±35 Acres Land
- Adelanto Rd & Rancho Rd are both paved
- Zoned Light Manufacturing (LM)
- Close to Mavericks Minor League Stadium
- A Few Block South of the Southern California Logistics Airport

- Within Cannabis Related Uses Zone Which Was Expanded January 18, 2018
- APN: 3128-291-03
- Potential Uses Include Outside Storage, Recycling, Fleet Vehicle Storage, Truck Parking, Truck Terminal, Distribution Industrial, Marijuana Cultivation, Solar Panel Field, etc.