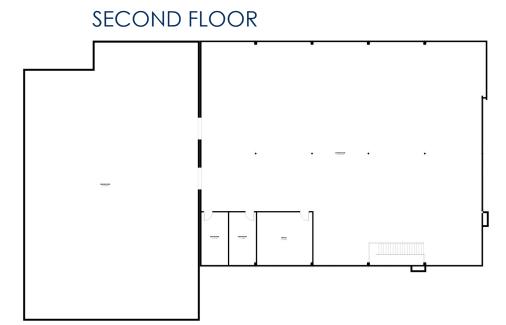

### PROPERTY HIGHLIGHTS

- Free Standing Industrial Building 28,000± SQ FT
- New Office Interior Improvements
- An Approximate 2,582 SQ FT Office Space
- Reception Area
- Three (3) Private Offices | Open Office Area
- Conference Room | Kitchen Break Area | Storage Area
- Three (3) Restrooms First Floor Office | Warehouse
- Warehouse Production Office
- Second Story Warehouse Storage
- Manufacturing Area with Two (2) Restrooms Including Office
- Exterior Glass Line Features and Design | New Exterior Paint
- New Landscape Design
- Two (2) Ground Level Loading Doors
- 800 Amps and 480 Volt Power
- Fire Sprinklers
- Freight Conveyor Automation
- Excellent Freeway Access— 22 | 405 | 91 | 55