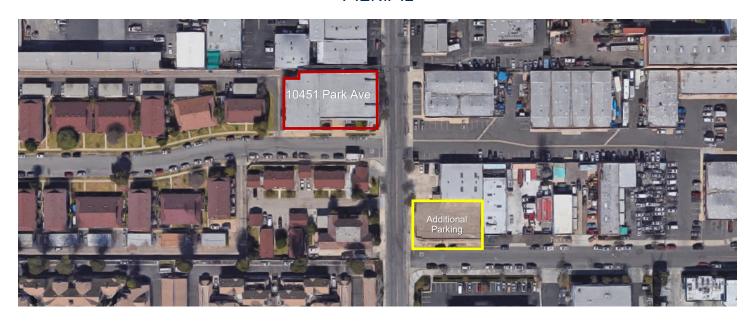

SQ FT Office Space
- Reception Area
- Three (3) Private Offices | Open Office Area
- Conference Room | Kitchen Break Area | Storage Area
- Three (3) Restrooms First Floor Office | Warehouse
- Warehouse Production Office
- Second Story Warehouse Storage
- Manufacturing Area with Two (2) Restrooms Including Office
- Exterior Glass Line Features and Design | New Exterior Paint
- New Landscape Design
- Two (2) Ground Level Loading Doors
- 800 Amps and 480 Volt Power
- Fire Sprinklers
- Freight Conveyor Automation
- Excellent Freeway Access— 22 | 405 | 91 | 55



FOR MORE INFORMATION & TO SCHEDULE BUILDING TOURS CONTACT:

### STEVE CRANE

First Vice President P: 714-856-2923

steve.crane@daumcommerical.com

CA License: #00844752



10451

### PARK AVENUE GARDEN GROVE, CA 92840

### **AERIAL**



### PARCEL MAP



FOR MORE INFORMATION CONTACT:

STEVE CRANE

First Vice President

P: 714-856-2923

steve.crane@daumcommerical.com

CA License: #00844752



# 10451

## PARK AVENUE GARDEN GROVE, CA 92840





FOR MORE INFORMATION CONTACT:

STEVE CRANE First Vice President P: 714-856-2923

steve.crane@daumcommerical.com

CA License: #00844752