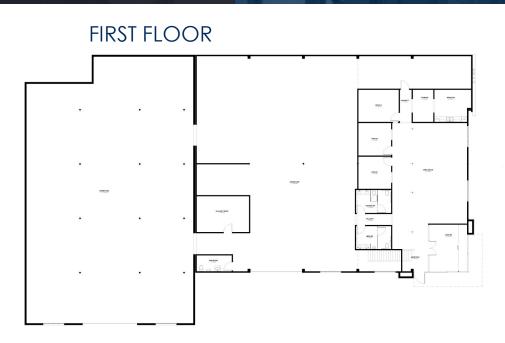

### PROPERTY HIGHLIGHTS

- Free Standing Industrial Building 28,000± SQ FT
- New Office Interior Improvements
- An Approximate 2,582 SQ FT Office Space
- Reception Area
- Three (3) Private Offices | Open Office Area
- Conference Room | Kitchen Break Area | Storage Area
- Three (3) Restrooms First Floor Office | Warehouse
- Warehouse Production Office
- Second Story Warehouse Storage
- Manufacturing Area with Two (2) Restrooms Including Office
- Exterior Glass Line Features and Design | New Exterior Paint
- New Landscape Design
- Two (2) Ground Level Loading Doors
- 800 Amps and 480 Volt Power
- Fire Sprinklers
- Freight Conveyor Automation
- Excellent Freeway Access— 22 | 405 | 91 | 55