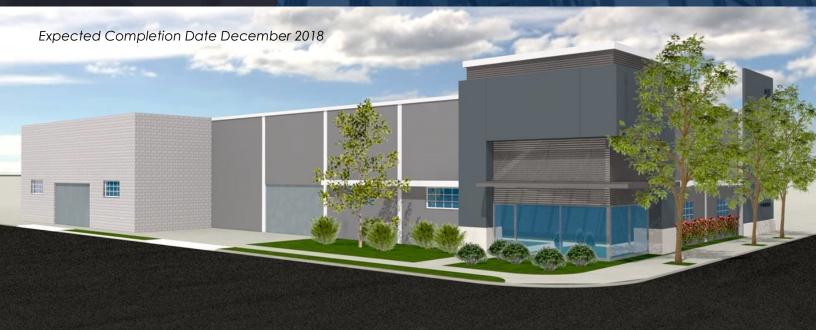

## ±28,000 SF INDUSTRIAL BUILDING FOR SALE | LEASE

### PROPERTY HIGHLIGHTS

- Free Standing Industrial Building 28,000± SQ FT
- New Office Interior Improvements
- An Approximate 2,582 SQ FT Office Space
- Reception Area
- Three (3) Private Offices | Open Office Area
- Conference Room | Kitchen Break Area | Storage Area
- Three (3) Restrooms First Floor Office | Warehouse
- Warehouse Production Office
- Second Story Warehouse Storage
- Manufacturing Area with Two (2) Restrooms Including Office
- Exterior Glass Line Features and Design | New Exterior Paint
- New Landscape Design
- Two (2) Ground Level Loading Doors
- 800 Amps and 480 Volt Power
- Fire Sprinklers
- Freight Conveyor Automation
- Excellent Freeway Access— 22 | 405 | 91 | 55