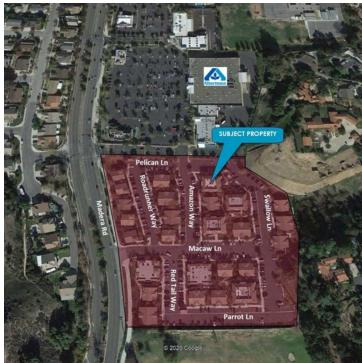

#### **PROPERTY HIGHLIGHTS**

- · West Simi Valley Location
- Midway between Simi Valley Adventist and Los Robles Hospitals
- High Identity Location
- Elevator Served
- 10' Ceiling Heights
- Well Maintained Grounds
- Extensive Glass Line
- Beautiful Views