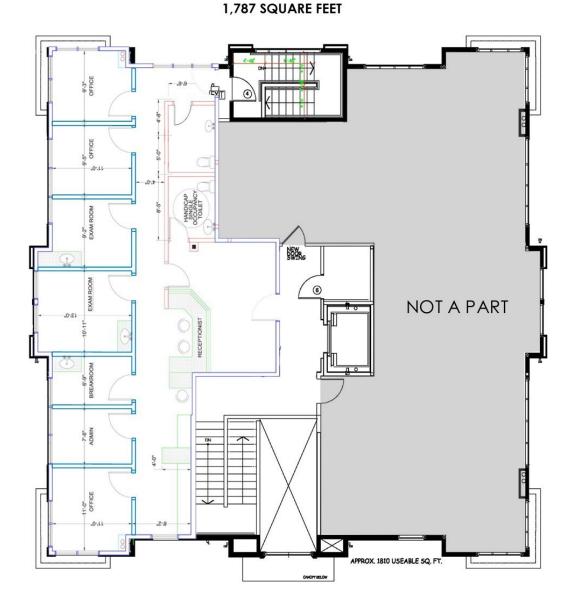

#### SECOND FLOOR AVAILABILITY

- Suite 202: High End Medical Office Space or Standard Office Space
- · Efficient Layout
- Currently Built Out for Medical Office
- \$3.25 PSF Modified Gross (Medical Office)

# SECOND FLOOR

FOR MORE INFORMATION PLEASE CONTACT:

SHAUN BIENIEK
EXECUTIVE VICE PRESIDENT
P: 805.384.8885 | M: 805.304.9533
shaun.bieniek@daumcommercial.com

FOR MORE INFORMATION PLEASE CONTACT:

**SHAUN BIENIEK** EXECUTIVE VICE PRESIDENT
P: 805.384.8885 | M: 805.304.9533
shaun.bieniek@daumcommercial.com