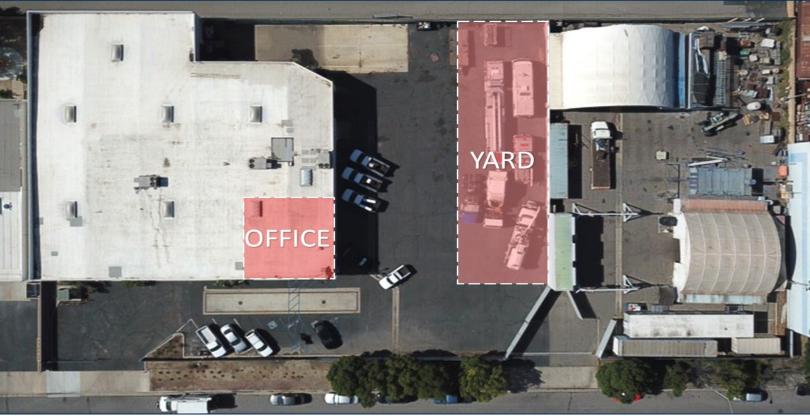

## ±5,000 SF CONTRACTOR'S YARD FOR SUBLEASE

1215

### PROPERTY HIGHLIGHTS

- +/-5,000 SF of Paved/Secured Yard
- +/-1,280 SF of Office Space
- Excellent East Anaheim Location
- Sublease Thru September 2021
- Convenient 91/55/57 Freeway Access

FOR MORE INFORMATION CONTACT: