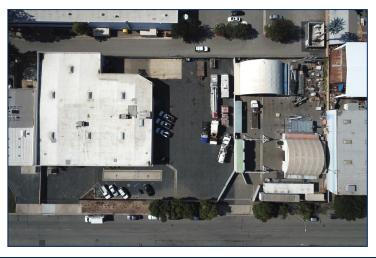

### PROPERTY HIGHLIGHTS

- +/-5,000 SF of Paved/Secured Yard
- +/-1,280 SF of Office Space
- Excellent East Anaheim Location
- Sublease Thru September 2021
- Convenient 91/55/57 Freeway Access

FOR MORE INFORMATION CONTACT: