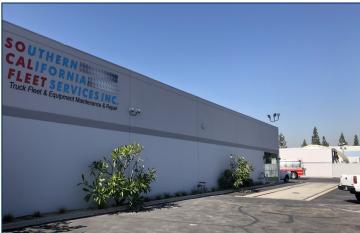

## ±5,000 SF CONTRACTOR'S YARD FOR SUBLEASE

1215

### PROPERTY HIGHLIGHTS

- +/-5,000 SF of Paved/Secured Yard
- +/-1,280 SF of Office Space
- Excellent East Anaheim Location
- Sublease Thru September 2021
- Convenient 91/55/57 Freeway Access

FOR MORE INFORMATION CONTACT: