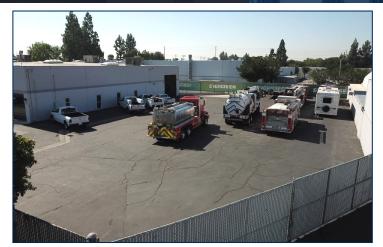

## ±5,000 SF CONTRACTOR'S YARD FOR SUBLEASE

1215

### PROPERTY HIGHLIGHTS

- +/-5,000 SF of Paved/Secured Yard
- +/-1,280 SF of Office Space
- Excellent East Anaheim Location
- Sublease Thru September 2021
- Convenient 91/55/57 Freeway Access

FOR MORE INFORMATION CONTACT: