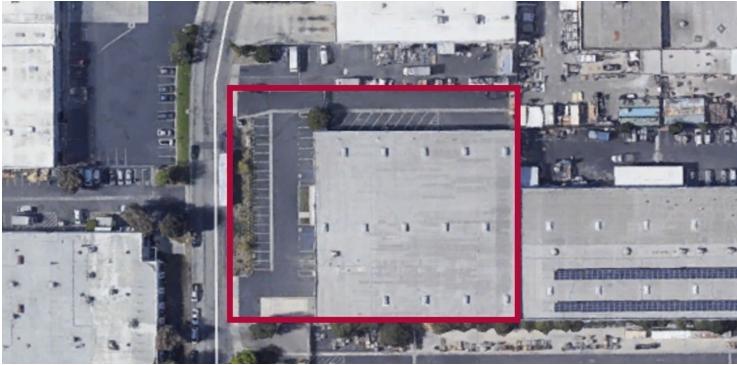

38,156 SF

Although all information is furnished regarding for sale, rental or financing is from sources deemed reliable, such information has not been verified and no express representation is made nor is any to be implied as to the accuracy thereof, and it is submitted subject to errors, omissions, changes of price, rental or other conditions, prior sale, lease or financing, or withdrawal without notice.

## 12570 INDUSTRY STREET GARDEN GROVE | CA

# FOR SALE 38.156 SF