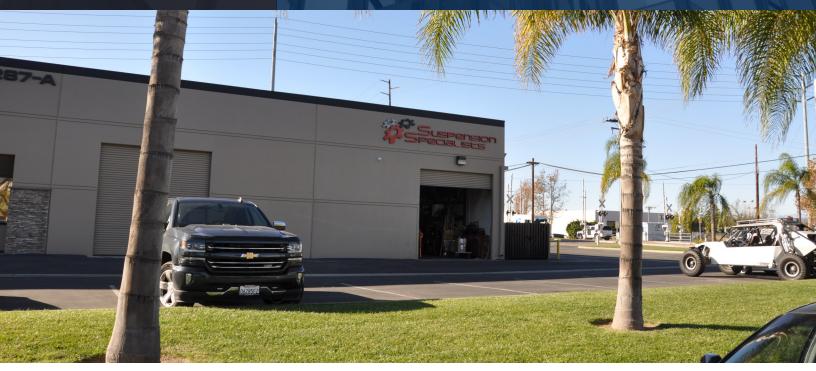

# ±2,717 SF INDUSTRIAL UNIT

### HIGH IMAGE INDUSTRIAL UNIT

### PROPERTY HIGHLIGHTS

- 2,717 SF High Image Industrial Unit
- ±450 SF of Office Space
- Corner Location with Street Frontage
- Recently Renovated
- 200 Amps 120/208V (verify)
- Oversized GL Door (12'x12')
- 16' Minimum Warehouse Clearance
- Skylights
- Industrial Zoned
- Convenient Access to the 91/57/55 Freeways
- No CAM Fee