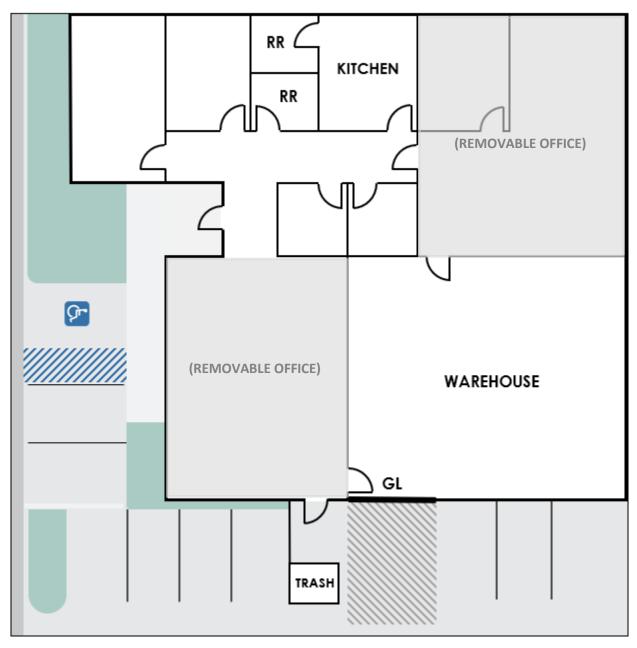

### ±3,990 SF INDUSTRIAL/FLEX BUILDING

### **FOR LEASE**

1577

## N. HARMONY CIRCLE ANAHEIM, CA 92807



#### PROPERTY HIGHLIGHTS

- +/-3,990 Freestanding Industrial/Flex Building
- +/-2,850 SF of High Image Office/Assembly (Removable to Approx. 1,400 SF- See Floor Plan)
- 100% HVAC Building
- 12'x14' Ground Level Loading Door
- 18' Minimum Clear Height
- 400 Amps of Power (verify)
- Prime East Anaheim Location
- Industrial Zoned
- Convenient 91/55/57/5 Freeway Access
- NO CAM FEES

FOR MORE INFORMATION CONTACT:

DENNIS HOLT Vice President P: 714.423.0169 Dennis.Holt@daumcommercial.com CA License: #01948978 PAUL GINGRICH
Executive Vice President
P: 714.941.5333
Paul.Gingrich@daumcommercial.com
CA License: #01299770





1577

# N. HARMONY CIRCLE ANAHEIM, CA 92807



\*Floor Plan Not To Scale

#### FOR MORE INFORMATION CONTACT:

DENNIS HOLT Vice President P: 714.423.0169 Dennis.Holt@daumcommercial.com CA License: #01948978 PAUL GINGRICH
Executive Vice President
P: 714.941.5333
Paul.Gingrich@daumcommercial.com
CA License: #01299770