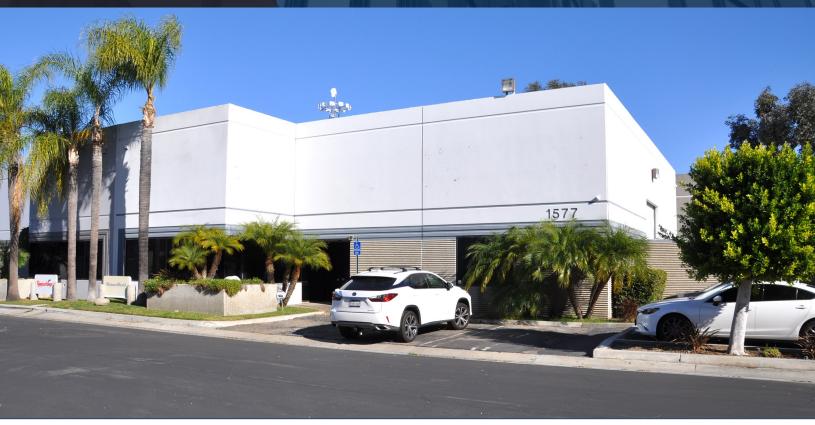

### ±3,990 SF INDUSTRIAL/FLEX BUILDING

### **FOR LEASE**

1577

## N. HARMONY CIRCLE ANAHEIM, CA 92807

#### PROPERTY HIGHLIGHTS

- +/-3,990 Freestanding Industrial/Flex Building
- +/-2,850 SF of High Image Office/Assembly (Removable to Approx. 1,400 SF- See Floor Plan)
- 100% HVAC Building
- 12'x14' Ground Level Loading Door
- 18' Minimum Clear Height
- 400 Amps of Power (verify)
- Prime East Anaheim Location
- Industrial Zoned
- Convenient 91/55/57/5 Freeway Access
- NO CAM FEES