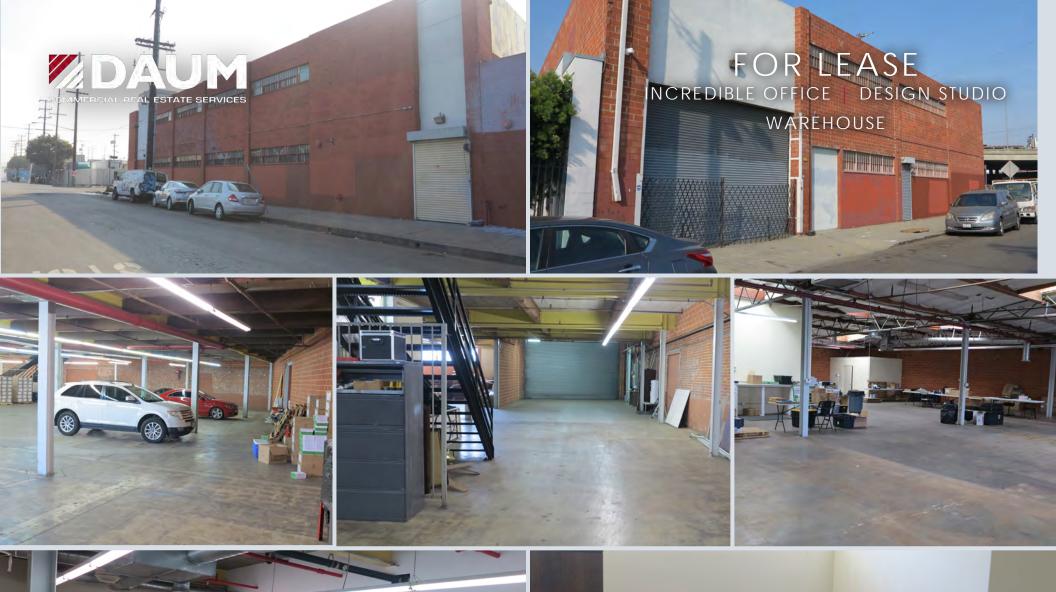

### PROPERTY DESCRIPTION

1926 E 14th Street in Los Angeles, CA 90021 is a fully renovated creative warehouse / office for lease. The warehouse has been recently sandblasted and has a freight elevator and conveyor belt for easy loading. The warehouse has high power and one large 16'x20' loading door. Zoning is LAM3 which allows for many heavy industrial uses featuring high power of A: 400 V: 240 0: 3 W: 4 Offices have full HVAC and a full kitchen and conference room is included on the second floor. Asking rate is \$0.95 per square foot or \$25,122 per month. Centrally located right by the Alameda Street with fantastic signage from the 10 Freeway. The warehouse features a private gated 16 car parking lot across the street. The ground floor is approximately 14,944 square feet and the second floor is approximately 11,500 square feet.

## PROPERTY FEATURES

- Lease Rate/Mo: \$25,122
- Lease Rate/SF: \$0.95
- Sandblasted Interior Exposed Brick
- Total 26,444 Square Feet Available for Lease
- Incredible Office/ Design Studio / Warehouse
- 100 % Refurbished Must See
- Excellent Location Frontage On 10 Fwy (At Alameda)
- 16 Car Fenced Secure Parking
- 11,500 SF Office/ Warehouse Second Floor Design Space
- 14,944 Ground Level Warehouse

- High Power A: 400 V: 240 0: 3 W: 4
- LA M3 Zoning
- Fully Sprinklered
- 3-5 Year Minimum Lease Term
- 12' Clear Height
- One Grade Level / 16'x20' Loading Door
- Office Heat & AC HVAC
- Great Natural Light
- Conveyor Belt for Easy Access for Items to Second Floor
- One Freight Elevator