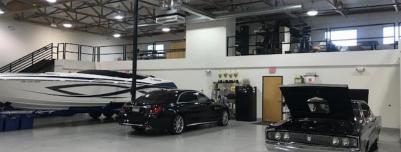

## **PROPERTY FEATURES:**

- ± 7,000 SF Industrial
   Condo Available
- ± 1,300 SF of Office Space
- 500 AMPS 120/208 V
   3 Phase
- 100% AC

- ±1,300 SF
   Concrete Paved
   Steel Frame Mezzanine
- Epoxy Warehouse Floor
- 2 Roll up doors –
   1 Oversized (12'x14')
   & (18'-14')

- Insulated Warehouse
- 18' Clear
- Foam roof
- End Cap Unit
- For Lease \$0.95 NNN
- For Sale \$150 PSF