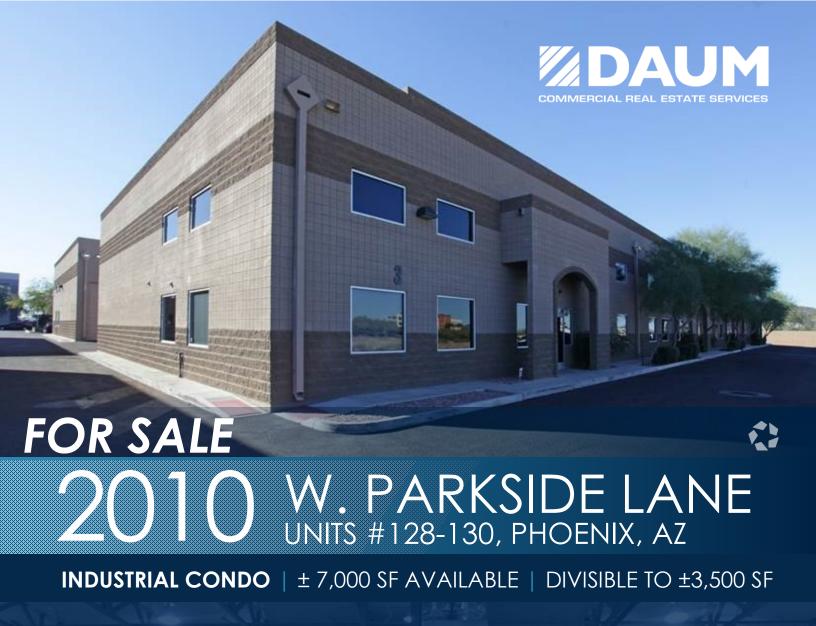

# FOR SALE 2010 W. PARKSIDE LANE, UNITS #128-130, PHOENIX, AZ

INDUSTRIAL CONDO | ± 7,000 SF AVAILABLE | DIVISIBLE TO ±3,500 SF

SITE PLAN

**AVAILABLE SPACES** 

# FOR SALE 2010 W. PARKSIDE LANE, UNITS #128-130, PHOENIX, AZ

**INDUSTRIAL CONDO** | ± 7,000 SF AVAILABLE | DIVISIBLE TO ±3,500 SF