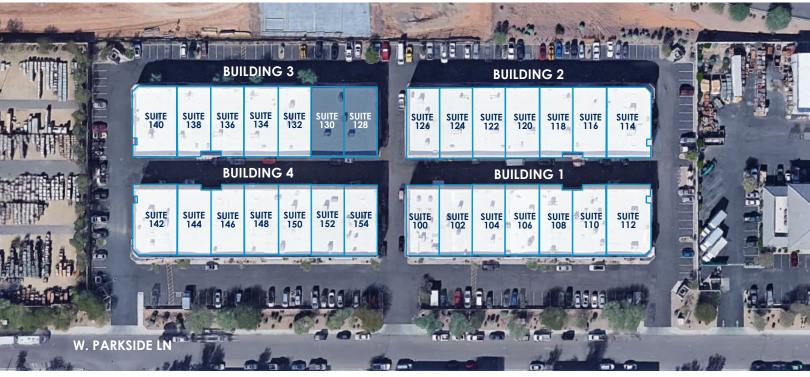

# FOR SALE 2010 W. PARKSIDE LANE, UNITS #128-130, PHOENIX, AZ

INDUSTRIAL CONDO | ± 7,000 SF AVAILABLE | DIVISIBLE TO ±3,500 SF

SITE PLAN

**AVAILABLE SPACES** 