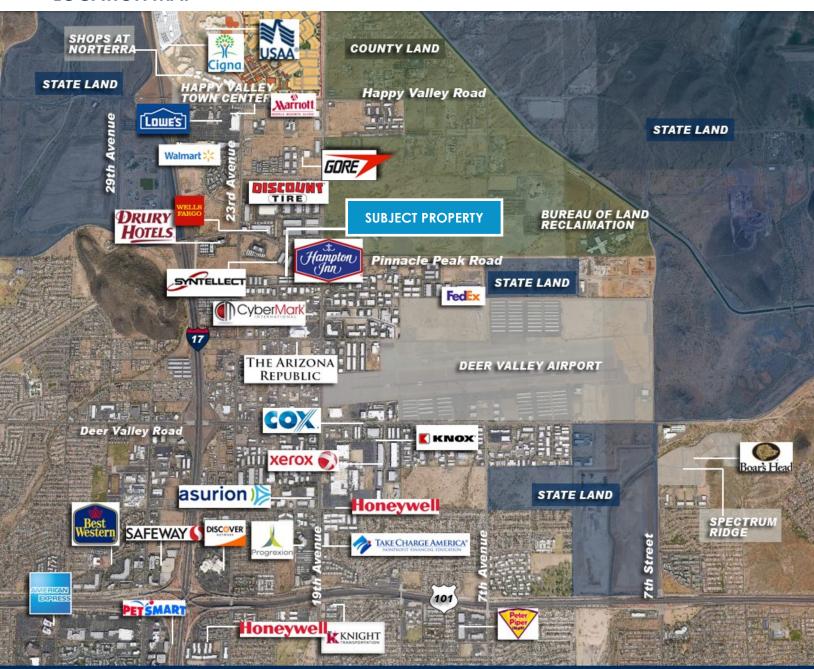

AVAILABLE SPACES** 









### FOR MORE INFORMATION, CONTACT:

CHRIS ROGERS | VICE PRESIDENT P: 602.575.2309 | F: 602-296-0189 crogers@daumcre.com

**TREVOR MCKENDRY** | VICE PRESIDENT P: 602.575.2332 | F: 602-296-0189 tmckendry@daumcre.com



Although all information is furnished regarding for sale, rental or financing is from sources deemed reliable, such information has not been verified and no express representation is made nor is any to be implied as to the accuracy thereof, and it is submitted subject to errors, omissions, changes of price, rental or other conditions, prior sale, lease or financing, or withdrawal without notice.

# FOR SALE 2010 W. PARKSIDE LANE, UNITS #128-130, PHOENIX, AZ

**INDUSTRIAL CONDO** | ± 7,000 SF AVAILABLE | DIVISIBLE TO ±3,500 SF

## **LOCATION MAP**



### FOR MORE INFORMATION, CONTACT:

CHRIS ROGERS | VICE PRESIDENT P: 602.575.2309 | F: 602-296-0189 crogers@daumcre.com

**TREVOR MCKENDRY** | VICE PRESIDENT P: 602.575.2332 | F: 602-296-0189 tmckendry@daumcre.com