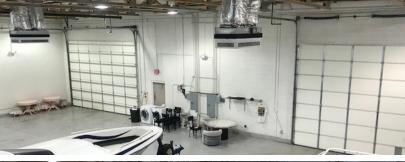

## **PROPERTY FEATURES:**

- ± 7,000 SF Industrial
   Condo Available
- ± 1,300 SF of Office Space
- 500 AMPS 120/208 V
   3 Phase
- 100% AC

- ±1,300 SF
   Concrete Paved
   Steel Frame Mezzanine
- Epoxy Warehouse Floor
- 2 Roll up doors –
   1 Oversized (12'x14')
   & (18'-14')

- Insulated Warehouse
- 18' Clear
- Foam roof
- End Cap Unit
- For Lease \$0.95 NNN
- For Sale \$150 PSF