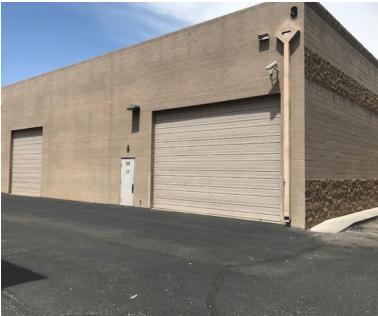

## **PROPERTY FEATURES:**

- ± 7,000 SF Industrial
   Condo Available
- ± 1,300 SF of Office Space
- 500 AMPS 120/208 V
   3 Phase
- 100% AC

- ±1,300 SF
   Concrete Paved
   Steel Frame Mezzanine
- Epoxy Warehouse Floor
- 2 Roll up doors –
   1 Oversized (12'x14')
   & (18'-14')

- Insulated Warehouse
- 18' Clear
- Foam roof
- End Cap Unit
- For Lease \$0.95 NNN
- For Sale \$150 PSF