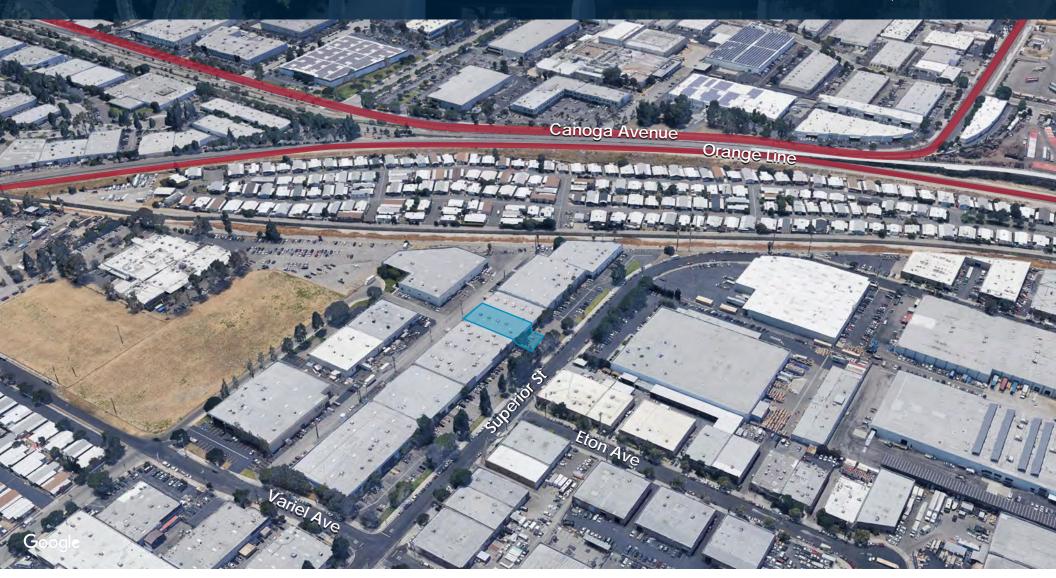

FOR LEASE ±10,224 SF INDUSTRIAL BUILDING

213

21300

SUPERIOR STREET CHATSWORTH | CA, 91311

21300

SUPERIOR STREET
CHATSWORTH | CA, 91311