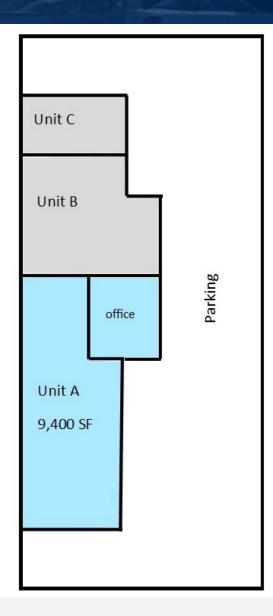

#### **PROPERTY HIGHLIGHTS**

- ±1,564 SF Office
- (4) Ground Level Loading Doors: Two (2) 11' 10"w x 13' 6"h and
   Two (2) 15' 6"w x 13' 6"h
- 16' Warehouse
- Sprinklered
- (6) Underground Car Lifts Included: (2) Side-by-Side & (4) Single
   Posts
- Fenced Yard
- 7oned Industrial
- Zoning: MR2
- Approved for Automotive Repair Use (verify)
- Close Proximity to Huntington Beach & Newport Beach
- High Desirable Costa Mesa Location