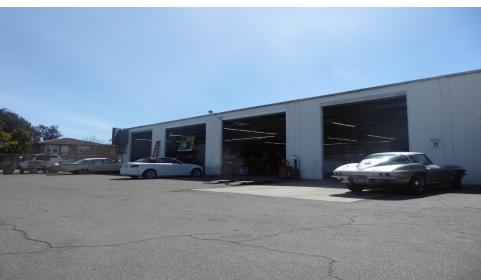

## FOR LEASE - ±9,400 SF

TURN-KEY AUTOMOTIVE REPAIR OR WAREHOUSE FACILITY

#### **PROPERTY HIGHLIGHTS**

- ±1,564 SF Office
- (4) Ground Level Loading Doors: Two (2) 11' 10"w x 13' 6"h and
   Two (2) 15' 6"w x 13' 6"h
- 16' Warehouse
- Sprinklered
- (6) Underground Car Lifts Included: (2) Side-by-Side & (4) Single
   Posts
- Fenced Yard
- 7oned Industrial
- Zoning: MR2
- Approved for Automotive Repair Use (verify)
- Close Proximity to Huntington Beach & Newport Beach
- High Desirable Costa Mesa Location