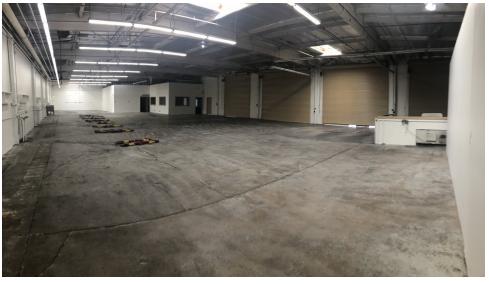

## FOR LEASE - ±9,400 SF

TURN-KEY AUTOMOTIVE REPAIR OR WAREHOUSE FACILITY

#### **PROPERTY HIGHLIGHTS**

- ±1,564 SF Office
- (4) Ground Level Loading Doors: Two (2) 11' 10"w x 13' 6"h and
   Two (2) 15' 6"w x 13' 6"h
- 16' Warehouse
- Sprinklered
- (6) Underground Car Lifts Included: (2) Side-by-Side & (4) Single
   Posts
- Fenced Yard
- 7oned Industrial
- Zoning: MR2
- Approved for Automotive Repair Use (verify)
- Close Proximity to Huntington Beach & Newport Beach
- High Desirable Costa Mesa Location