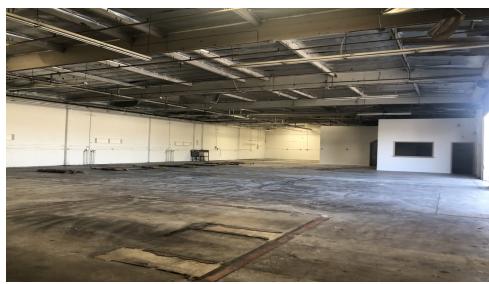

#### **PROPERTY HIGHLIGHTS**

- ±1,564 SF Office
- (4) Ground Level Loading Doors: Two (2) 11' 10"w x 13' 6"h and
   Two (2) 15' 6"w x 13' 6"h
- 16' Warehouse
- Sprinklered
- (6) Underground Car Lifts Included: (2) Side-by-Side & (4) Single
   Posts
- Fenced Yard
- 7oned Industrial
- Zoning: MR2
- Approved for Automotive Repair Use (verify)
- Close Proximity to Huntington Beach & Newport Beach
- High Desirable Costa Mesa Location