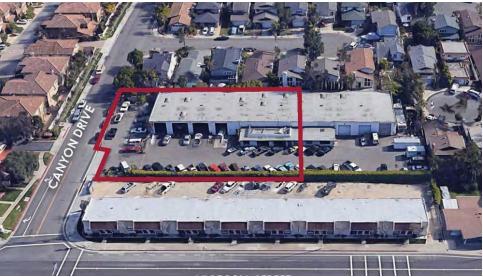

## FOR LEASE - ±9,400 SF

TURN-KEY AUTOMOTIVE REPAIR OR WAREHOUSE FACILITY

#### **PROPERTY HIGHLIGHTS**

- ±1,564 SF Office
- (4) Ground Level Loading Doors: Two (2) 11' 10"w x 13' 6"h and
   Two (2) 15' 6"w x 13' 6"h
- 16' Warehouse
- Sprinklered
- (6) Underground Car Lifts Included: (2) Side-by-Side & (4) Single
   Posts
- Fenced Yard
- 7oned Industrial
- Zoning: MR2
- Approved for Automotive Repair Use (verify)
- Close Proximity to Huntington Beach & Newport Beach
- High Desirable Costa Mesa Location