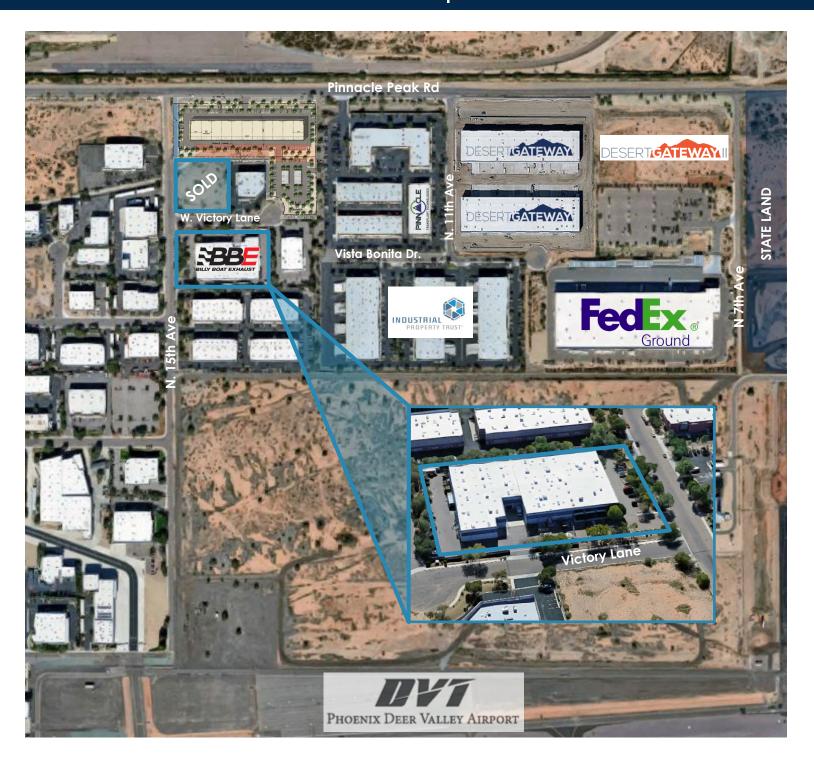

# 23045 NORTH 15TH AVENUE PHOENIX, AZ 85027

## **INDUSTRIAL WAREHOUSE | OPPORTUNITY ZONE**