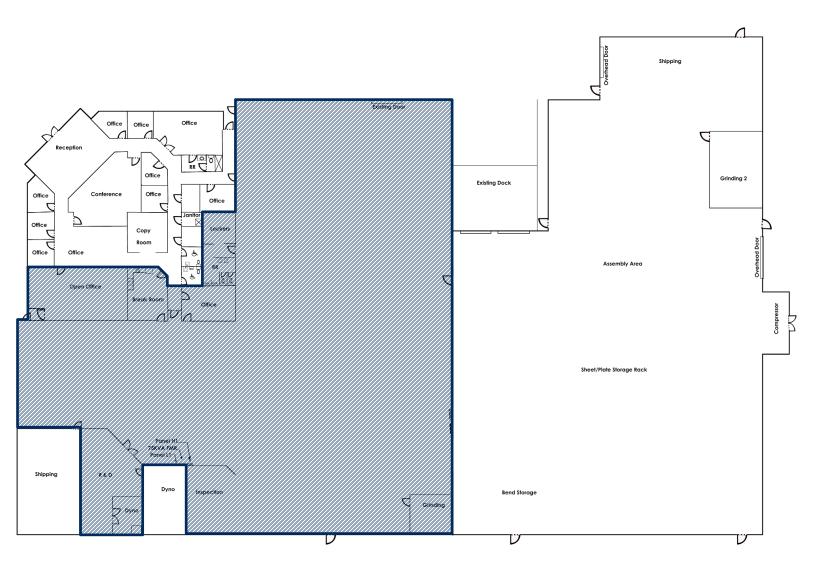

### **PROPERTY FEATURES:**

- Building SF: 53,885/Divisible
- Available For Lease: 29,685 SF
- Double-wide Truck Well
- 2000 Amps, 277/480 V
- 47 Spaces—Expandable
- Enclosed Compressor Room
- Airlines in Warehouse
- EVAP Cooled Warehouse
- Space Heaters in Warehouse

- 2.72 Acres
- Fenced Yard
- Seven (7) Grade Level Doors
  1—16'x12' | 6—12'x12'
- Zoning: CP/GCP
- Office: 11,600 SF
- Clear Height: 21' 25'6"
- Insulated Roof Deck