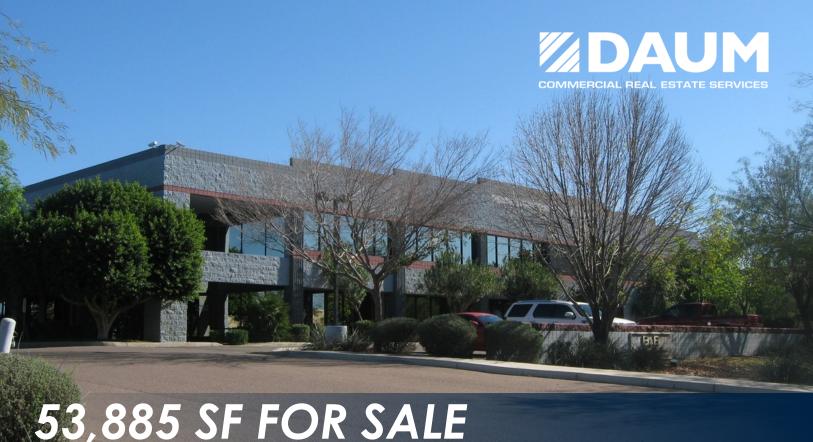

# 23045 NORTH 15TH AVENUE PHOENIX, AZ 85027

## **INDUSTRIAL WAREHOUSE | OPPORTUNITY ZONE**

### **PROPERTY FEATURES:**

- Building SF: 53,885/Divisible
- Available For Lease: 29,685 SF
- Double-wide Truck Well
- 2000 Amps, 277/480 V
- 47 Spaces—Expandable
- Enclosed Compressor Room
- Airlines in Warehouse
- EVAP Cooled Warehouse
- Space Heaters in Warehouse

- 2.72 Acres
- Fenced Yard
- Seven (7) Grade Level Doors
  1—16'x12' | 6—12'x12'
- Zoning: CP/GCP
- Office: 11,600 SF
- Clear Height: 21' 25'6"
- Insulated Roof Deck