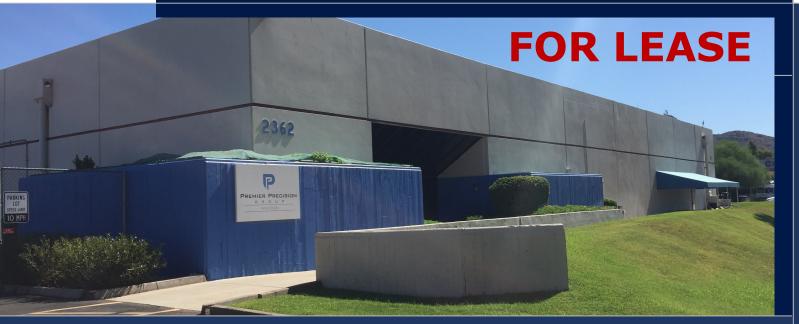

## ±42,000 SF INDUSTRIAL/MANUFACTURING BUILDING

on 2.55 Acres of Land

## 2362 W Shangri-La Rd | Phoenix

## **I** FEATURES

- 3,600 amps, 277/480v 3 Phase Power
- Fence secured parking for 125 spaces
- 18' Clear Height
- (4) 12'x16' Grade Level Overhead Doors
- 100 % Air Conditioned