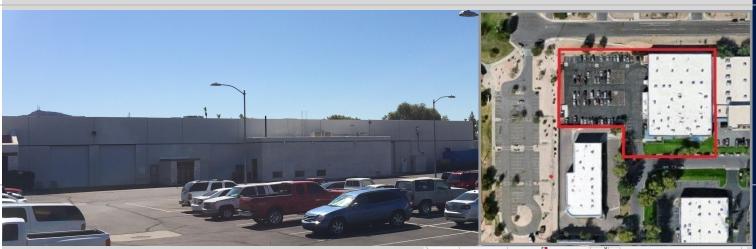

## ±42,000 SF INDUSTRIAL/MANUFACTURING BUILDING

on 2.55 Acres of Land

## 2362 W Shangri-La Rd | Phoenix

## **I** FEATURES

- 3,600 amps, 277/480v 3 Phase Power
- Fence secured parking for 125 spaces
- 18' Clear Height
- (4) 12'x16' Grade Level Overhead Doors
- 100 % Air Conditioned