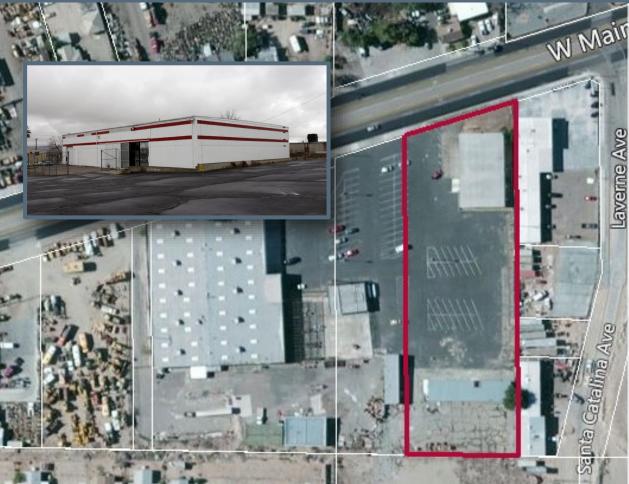

# FOR SALE OR LEASE: ±3,000-6,000 SF Warehouse

## 2400 W. Main Street Barstow, CA 92311

### PROPERTY FEATURES

- Freestanding ±6,000 SF Warehouse
- Contractor Yard/Trucking/Light
  - Industrial Uses
- One (1) GL Door
- ±200 SF Office Space
- Fenced and Gated Yard; Extra Storage for

Additional Charge