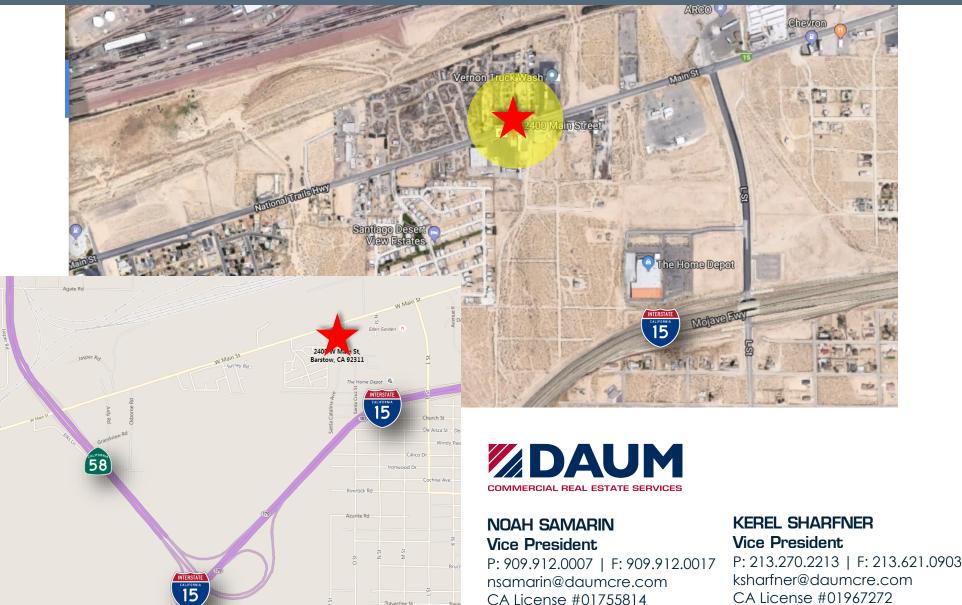

## 2400 W. Main Street Barstow, CA 92311

#### NOAH SAMARIN Vice President P: 909.912.0007 | F: 909.912.0017 nsamarin@daumcre.com CA License #01755814

KEREL SHARFNER Vice President P: 213.270.2213 | F: 213.621.0903 ksharfner@daumcre.com CA License #01967272

D/AQ Corp. #01129558. Maps Courtesy @Google & @Microsoft. Although all information is furnished regarding for sale, rental or financing is from sources deemed reliable, such information has not been verified and no express representation is made nor is any to be implied as to the accuracy thereof, and it is submitted subject to errors, omissions, changes of price, rental or other conditions, prior sale, lease or financing, or withdrawal without notice.