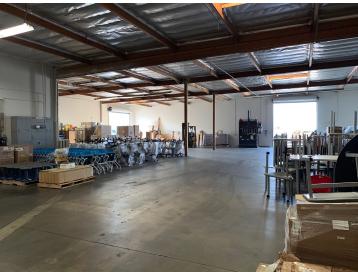

#### **PROPERTY HIGHLIGHTS**

- 1,280 SF of Office
- Two (2) NEW Ground Level Doors
- Two (2) Restrooms
- 400 Amps, 120-208V (verify)
- 16' Warehouse Clearance
- 19,602 SF Land Parcel
- Secured & Fenced Yard
- Zoned Light Industrial (LI)
- 2:1 Parking Ratio
- Sublease expires on February 28, 2023 (longer deal possible)
- · Landlord will consider direct deal

#### RECENT RENOVATIONS

- New T-bar in office area raised to 10'
- New LED lighting throughout
- Two (2) new roll up doors
- New man doors
- New interior & exterior paint
- New carpet & flooring
- New fencing in yard area
- New roof, electrical, plumbing, restrooms, insulation & foil