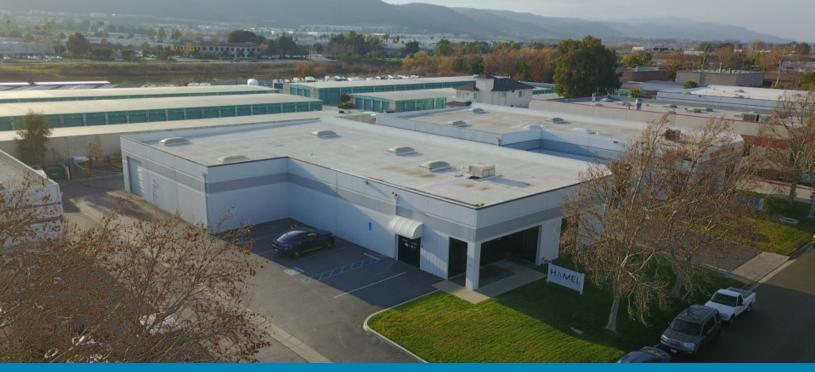

## RARE FENCED YARD - BUILDING 100% RENOVATED

27591

COMMERCE CENTER DR. TEMECULA | CA

# 8,720 SF FOR SUBLEASE FREESTANDING INDUSTRIAL BUILDING