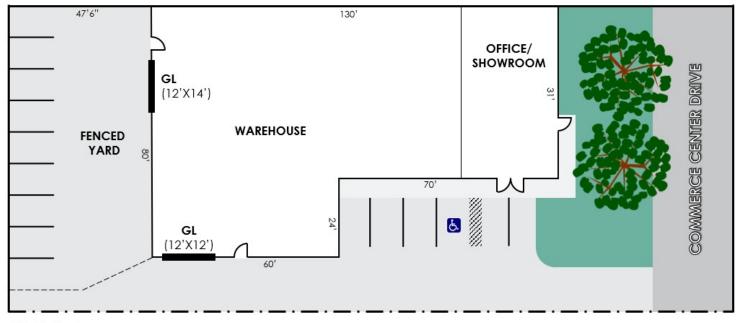

#### **PROPERTY HIGHLIGHTS**

- 1,280 SF of Office
- Two (2) NEW Ground Level Doors
- Two (2) Restrooms
- 400 Amps, 120-208V (verify)
- 16' Warehouse Clearance
- 19,602 SF Land Parcel
- Secured & Fenced Yard
- Zoned Light Industrial (LI)
- 2:1 Parking Ratio
- Sublease expires on February 28, 2023 (longer deal possible)
- · Landlord will consider direct deal

#### RECENT RENOVATIONS

- New T-bar in office area raised to 10'
- New LED lighting throughout
- Two (2) new roll up doors
- New man doors
- New interior & exterior paint
- New carpet & flooring
- New fencing in yard area
- New roof, electrical, plumbing, restrooms, insulation & foil

## FOR SUBLEASE

8,720 SF

\*Not to Scale