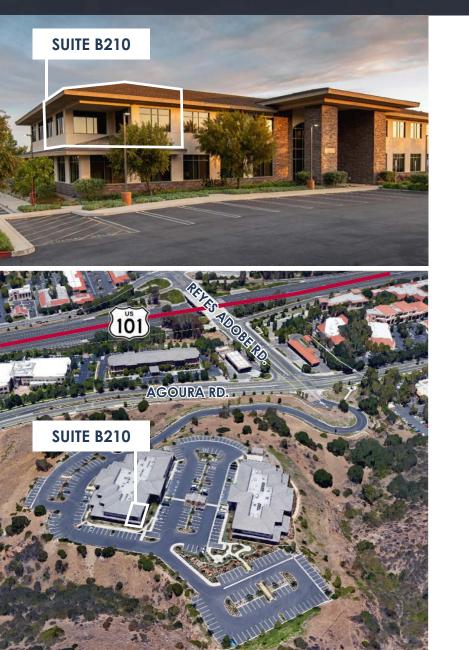

## FOR LEASE ±1,832 RSF HIGHLY IMPROVED OFFICE SUITES Aerial Map

D/AQ Corp. #01129558. Maps Courtesy @Google & @Microsoft. Although all information is furnished regarding for sale, rental or financing is from sources deemed reliable, such information has not been verified and no express representation is made nor is any to be implied as to the accuracy thereof, and it is submitted subject to errors, omissions, changes of price, rental or other conditions, prior sale, lease or financing, or withdrawal without notice.