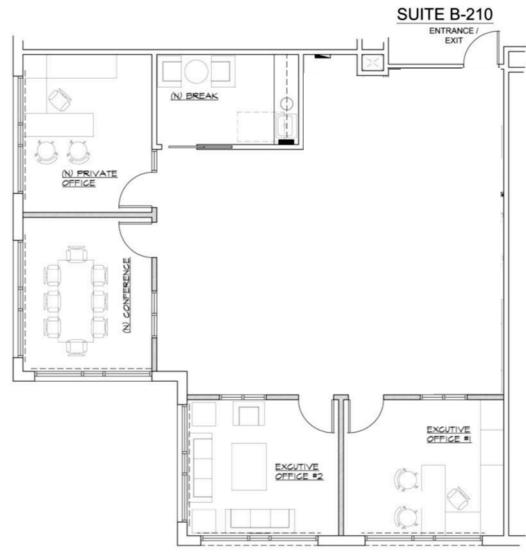

### FOR LEASE ±1,832 RSF HIGHLY IMPROVED OFFICE SUITES Floor Plans | Suite B-210

-11