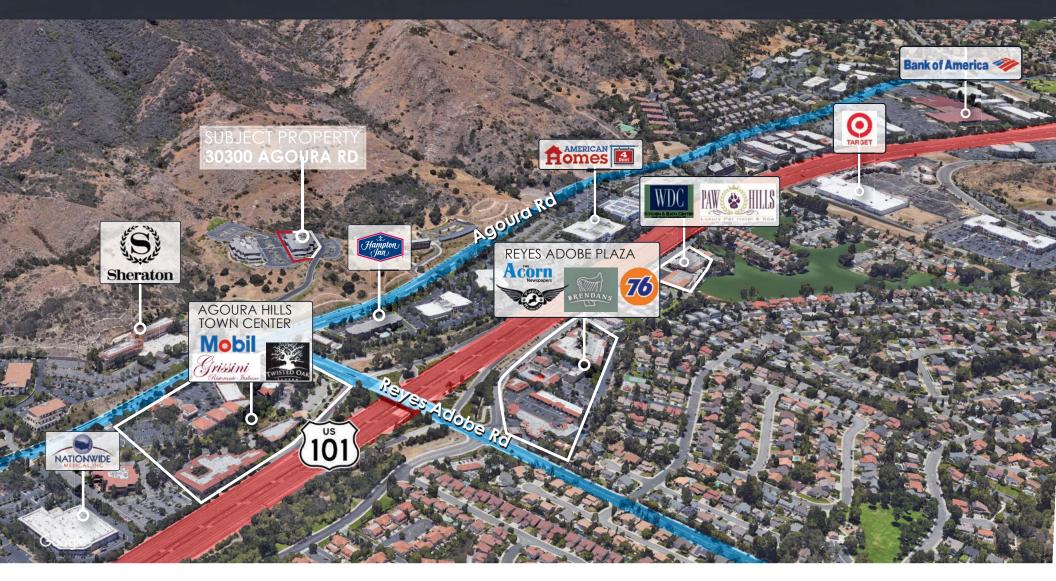

## FOR LEASE ±1,832 RSF HIGHLY IMPROVED OFFICE SUITES Location Map

D/AQ Corp. #01129558. Maps Courtesy @Google & @Microsoft. Although all information is furnished regarding for sale, rental or financing is from sources deemed reliable, such information has not been verified and no express representation is made nor is any to be implied as to the accuracy thereof, and it is submitted subject to errors, omissions, changes of price, rental or other conditions, prior sale, lease or financing, or withdrawal without notice.