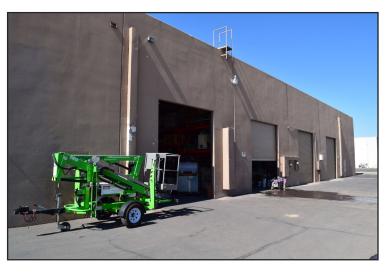

### **PROPERTY HIGHLIGHTS:**

Sale Price: \$1,800,000 (\$92.94/sf)

Available Space: 9,684 - 19,368/SF

Building Size: 19,368/SFLot Size: 1.10 Acres

Zoned: IND. PK.

21' Ceiling Clearance

13 parking spaces

6 ground level doors (14' x 14')