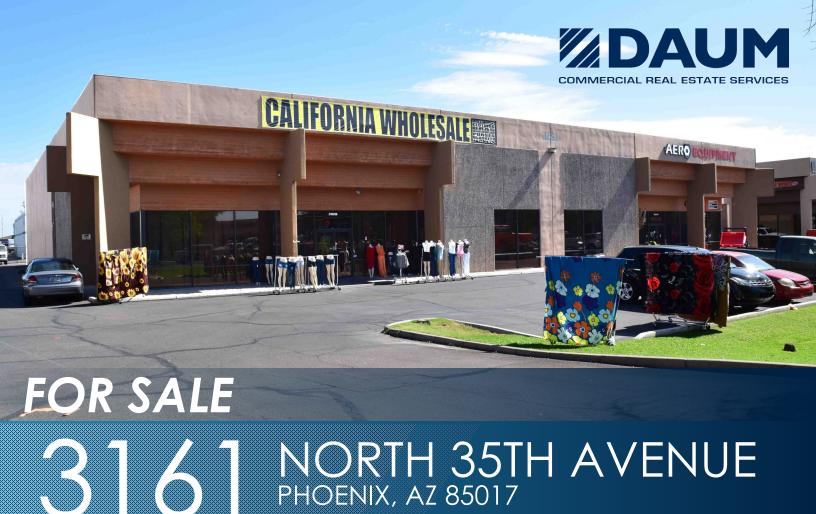

# FOR SALE

## 3161 N. 35TH AVE. PHOENIX, AZ 85017

### **PROPERTY HIGHLIGHTS:**

Sale Price: \$1,800,000 (\$92.94/sf)

Available Space: 9,684 - 19,368/SF

Building Size: 19,368/SFLot Size: 1.10 Acres

Zoned: IND. PK.

21' Ceiling Clearance

13 parking spaces

6 ground level doors (14' x 14')