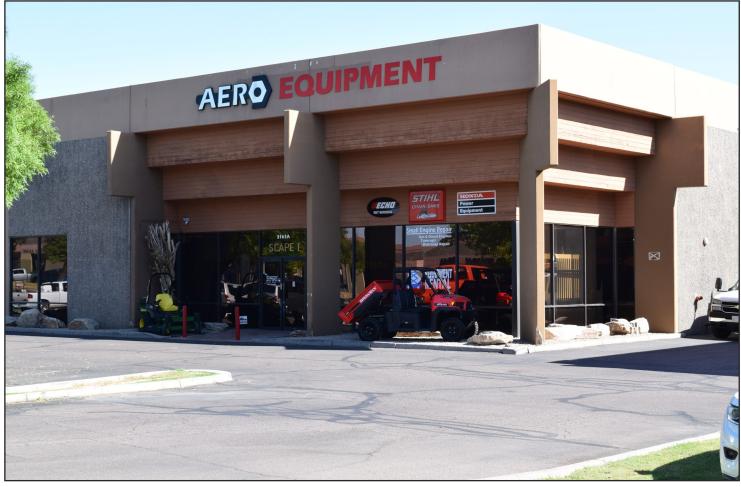

### **PROPERTY HIGHLIGHTS:**

Sale Price: \$1,800,000 (\$92.94/sf)

Available Space: 9,684 - 19,368/SF

Building Size: 19,368/SFLot Size: 1.10 Acres

Zoned: IND. PK.

21' Ceiling Clearance

13 parking spaces

6 ground level doors (14' x 14')

50 % Leased (1 Tenant)

Rental Income: \$66,000/yr/grossExpenses: \$22,000 (approximate)

Located in Opportunity Zone