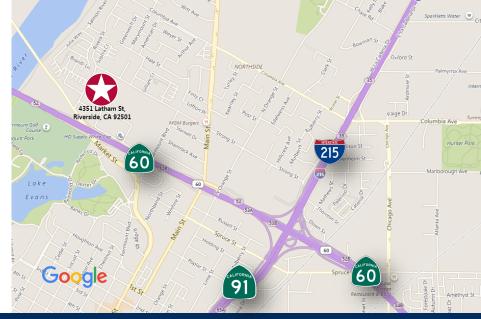

# 4351 LATHAM STREET RIVERSIDE, CA 92501

### PROPERTY HIGHLIGHTS

- ±21,357 Square Feet
- ±1.18 Acres (±51,499 SF)
- Two Story Building
- Parking: 4:1,000
- Zoning: C-1
- 100% Leased
- APN: 0207-130-032
- Marketing Package Available

For more information, contact: