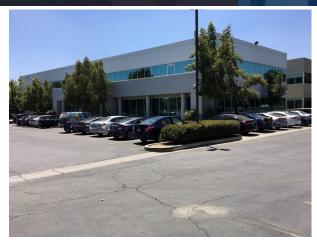

### PROPERTY HIGHLIGHTS

- ±21,357 Square Feet
- ±1.18 Acres (±51,499 SF)
- Two Story Building
- Parking: 4:1,000
- Zoning: C-1
- 100% Leased
- APN: 0207-130-032
- Marketing Package Available

For more information, contact: