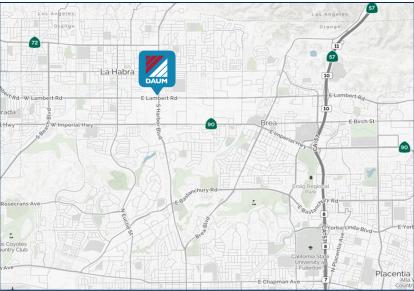

## ±3,770 SF HIGH IMAGE OFFICE

### **FOR LEASE**

# **BUILDING A**

### 511 S. HARBOR BLVD LA HABRA, CA 90631



#### PROPERTY HIGHLIGHTS

- +/-3,770 Square Feet of High Image Office
- Part of Larger 10,674 Building
- Major Street Frontage on Harbor Blvd
- Two (2) Restrooms
- Office Furniture Included
- Private Offices, Bullpen, & Conference Room
- Located in the Citrus Harbor Business Park

FOR MORE INFORMATION CONTACT:

DENNIS HOLT Vice President P: 714.423.0169 Dennis.Holt@daumcommercial.com CA License: #01948978 PAUL GINGRICH
Executive Vice President
P: 714.941.5333
Paul.Gingrich@daumcommercial.com
CA License: #01299770





## ±3,770 SF HIGH IMAGE OFFICE

### **FOR LEASE**

# **BUILDING A**

### 511 S. HARBOR BLVD LA HABRA, CA 90631









DENNIS HOLT Vice President P: 714.423.0169 Dennis.Holt@daumcommercial.com CA License: #01948978 PAUL GINGRICH
Executive Vice President
P: 714.941.5333
Paul.Gingrich@daumcommercial.com
CA License: #01299770