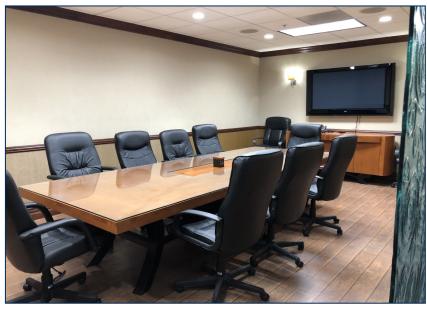

#### PROPERTY HIGHLIGHTS

- +/-3,770 Square Feet of High Image Office
- Part of Larger 10,674 Building
- Major Street Frontage on Harbor Blvd
- Two (2) Restrooms
- Office Furniture Included
- Private Offices, Bullpen, & Conference Room
- Located in the Citrus Harbor Business Park