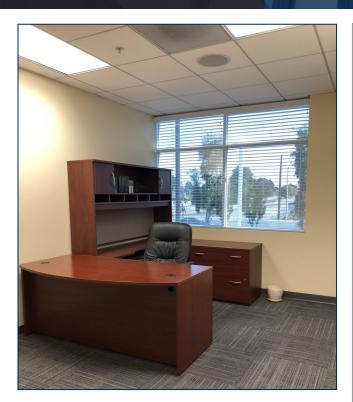

#### PROPERTY HIGHLIGHTS

- +/-3,770 Square Feet of High Image Office
- Part of Larger 10,674 Building
- Major Street Frontage on Harbor Blvd
- Two (2) Restrooms
- Office Furniture Included
- Private Offices, Bullpen, & Conference Room
- Located in the Citrus Harbor Business Park