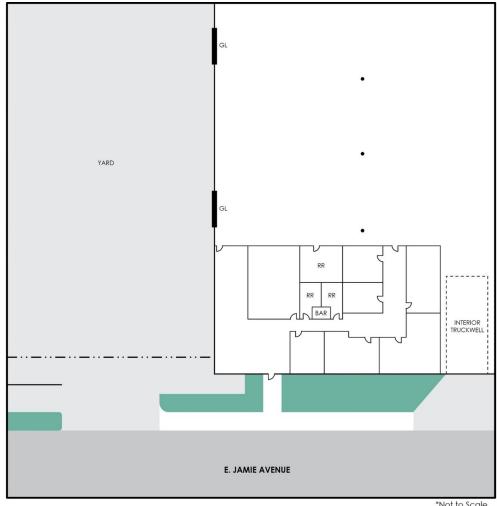

## **PROPERTY HIGHLIGHTS**

- Freestanding Industrial Building
- 10.800 Sauare Feet
- 2,500 Square Feet of Office
- 400 Amps (verify)
- One (1) Dock High Door
- Two (2) Ground Level Doors (12'x12' & 12'x14')
- 16' Minimum Clearance Height

- Office & Warehouse Restrooms
- Large Fenced Concrete Yard
- Skylights
- Concrete Tilt-Up Construction
- 0.47 Acre Land Parcel
- Industrial Zoned
- 57 Freeway Access

FOR MORE INFORMATION PLEASE CONTACT:

## **FOR LEASE**

10,800 SF INDUSTRIAL PROPERTY

\*Not to Scale