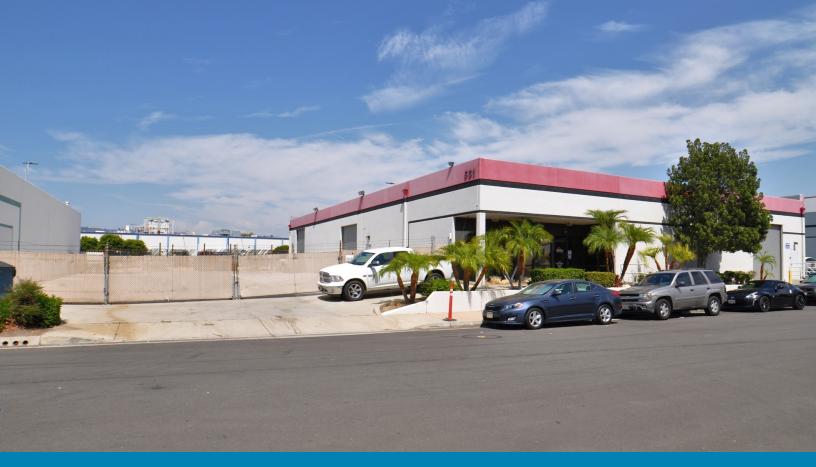

## DOCK HIGH LOADING

531

E. JAMIE AVENUE LA HABRA | CA

## 10,800 SF FOR LEASE

FREESTANDING INDUSTRIAL BUILDING

## **PROPERTY HIGHLIGHTS**

- Freestanding Industrial Building
- 10.800 Sauare Feet
- 2,500 Square Feet of Office
- 400 Amps (verify)
- One (1) Dock High Door
- Two (2) Ground Level Doors (12'x12' & 12'x14')
- 16' Minimum Clearance Height