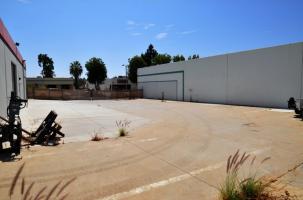

## **PROPERTY HIGHLIGHTS**

- Freestanding Industrial Building
- 10.800 Sauare Feet
- 2,500 Square Feet of Office
- 400 Amps (verify)
- One (1) Dock High Door
- Two (2) Ground Level Doors (12'x12' & 12'x14')
- 16' Minimum Clearance Height

- Office & Warehouse Restrooms
- Large Fenced Concrete Yard
- Skylights
- Concrete Tilt-Up Construction
- 0.47 Acre Land Parcel
- Industrial Zoned
- 57 Freeway Access

FOR MORE INFORMATION PLEASE CONTACT: