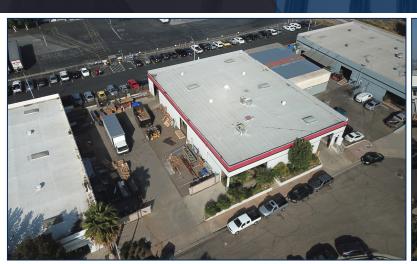

# ±10,800 SF INDUSTRIAL BUILDING

#### PROPERTY HIGHLIGHTS

- +/-10,800 SF Freestanding Industrial Building
- Approximately 2,500 SF of Office
- Two (2) GL Doors (12'x12' & 12'x14')
- One (1) Interior Truckwell
- Large Fenced Yard
- 16' Clear Height
- 400 Amps (verify)
- Office & Warehouse Restrooms
- 0.47 Acre Land Parcel
- Industrial Zoned
- Convenient 91/55/57 Freeway Access