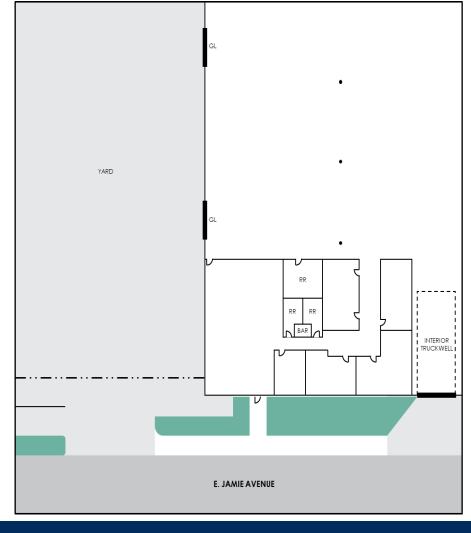

# ±10,800 SF INDUSTRIAL BUILDING

#### PROPERTY HIGHLIGHTS

- +/-10,800 SF Freestanding Industrial Building
- Approximately 2,500 SF of Office
- Two (2) GL Doors (12'x12' & 12'x14')
- One (1) Interior Truckwell
- Large Fenced Yard
- 16' Clear Height
- 400 Amps (verify)
- Office & Warehouse Restrooms
- 0.47 Acre Land Parcel
- Industrial Zoned
- Convenient 91/55/57 Freeway Access