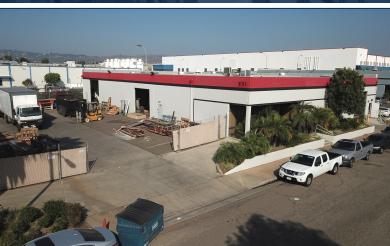

# ±10,800 SF INDUSTRIAL BUILDING

#### PROPERTY HIGHLIGHTS

- +/-10,800 SF Freestanding Industrial Building
- Approximately 2,500 SF of Office
- Two (2) GL Doors (12'x12' & 12'x14')
- One (1) Interior Truckwell
- Large Fenced Yard
- 16' Clear Height
- 400 Amps (verify)
- Office & Warehouse Restrooms
- 0.47 Acre Land Parcel
- Industrial Zoned
- Convenient 91/55/57 Freeway Access