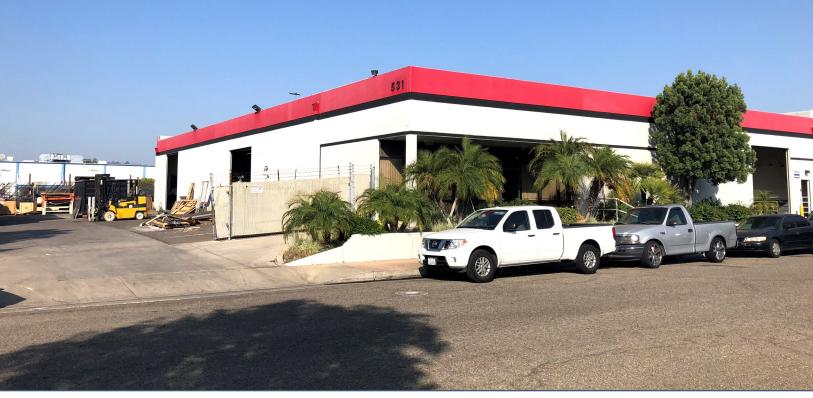

# ±10,800 SF INDUSTRIAL BUILDING

#### PROPERTY HIGHLIGHTS

- +/-10,800 SF Freestanding Industrial Building
- Approximately 2,500 SF of Office
- Two (2) GL Doors (12'x12' & 12'x14')
- One (1) Interior Truckwell
- Large Fenced Yard
- 16' Clear Height
- 400 Amps (verify)
- Office & Warehouse Restrooms
- 0.47 Acre Land Parcel
- Industrial Zoned
- Convenient 91/55/57 Freeway Access