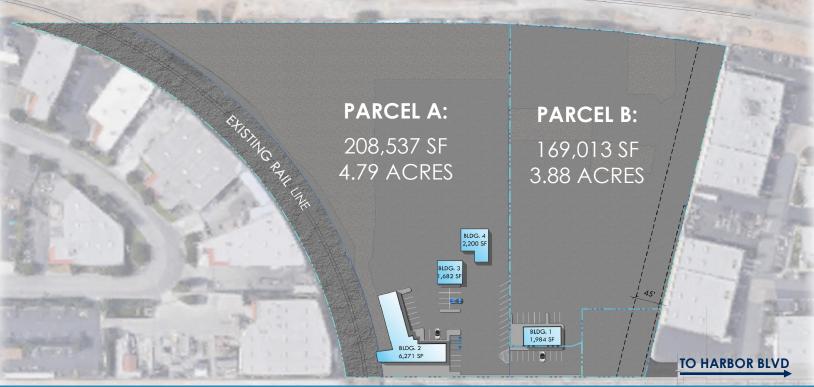

#### PARCEL A:

- 208,537 SF
  (4.79 Acres)
- 6,271 SF of Office
- 2,200 SF of
- Warehouse
- 600 Amps (verify)
- Paved, Lit
- & Fenced

#### PARCEL B:

- 169,013 SF
  - (3.88 Acres)
- 1,984 SF of Office
  - 600 Amps (verify)
- Paved, Lit
  - & Fenced

Although all information is furnished regarding for sale, rental or financing is from sources deemed reliable, such information has not been verified and no express representation is made nor is any to be implied as to the accuracy thereof, and it is submitted subject to errors, omissions, changes of price, rental or other conditions, prior sale, lease or financing, or withdrawal without notice. O N C O R I N T E R N A T I O N A L