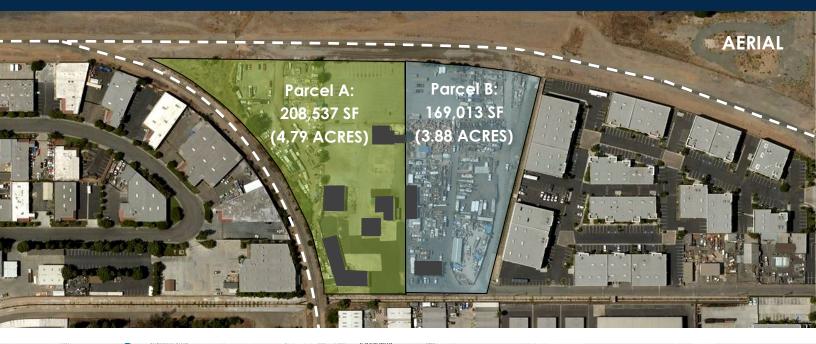

#### PARCEL A:

- 208,537 SF
  (4.79 Acres)
- 6,271 SF of Office
- 2,200 SF of
- Warehouse
- 600 Amps (verify)
- Paved, Lit
- & Fenced

#### PARCEL B:

- 169,013 SF
  - (3.88 Acres)
- 1,984 SF of Office
  - 600 Amps (verify)
- Paved, Lit
  - & Fenced

Although all information is furnished regarding for sale, rental or financing is from sources deemed reliable, such information has not been verified and no express representation is made nor is any to be implied as to the accuracy thereof, and it is submitted subject to errors, omissions, changes of price, rental or other conditions, prior sale, lease or financing, or withdrawal without notice. O N C O R I N T E R N A T I O N A L