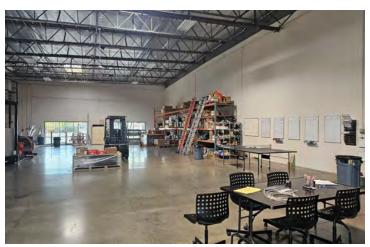

### **PROPERTY HIGHLIGHTS**

- ±5,408 SF Warehouse
- ±600 SF Office Space
- High Visibility Industrial / Commercial I-15 Freeway Frontage **Business Park**
- Large Open Warehouse / Showroom Space
- Freshly Renovated

- 12'x12' Warehouse Door
- SP Zoning
- Close Proximity to 10 and 60 **Freeways**

FOR MORE INFORMATION PLEASE CONTACT: