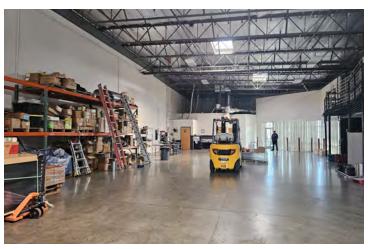

### **PROPERTY HIGHLIGHTS**

- ±5,408 SF Warehouse
- ±600 SF Office Space
- High Visibility Industrial / Commercial I-15 Freeway Frontage **Business Park**
- Large Open Warehouse / Showroom Space
- Freshly Renovated

- 12'x12' Warehouse Door
- SP Zoning
- Close Proximity to 10 and 60 **Freeways**

FOR MORE INFORMATION PLEASE CONTACT: