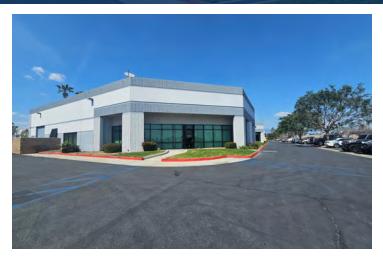

INDUSTRIAL | COMMERCIAL | I-15 FREEWAY SHOWROOM

740

S. ROCHESTER AVENUE, UNIT A ONTARIO | CA

### **PROPERTY HIGHLIGHTS**

- ±5,408 SF Warehouse
- ±600 SF Office Space
- High Visibility Industrial / Commercial I-15 Freeway Frontage **Business Park**
- Large Open Warehouse / Showroom Space
- Freshly Renovated

- 12'x12' Warehouse Door
- SP Zoning
- Close Proximity to 10 and 60 **Freeways**

FOR MORE INFORMATION PLEASE CONTACT: