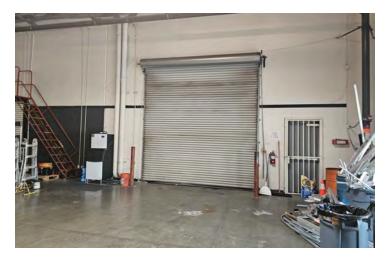

### **PROPERTY HIGHLIGHTS**

- ±5,408 SF Warehouse
- ±600 SF Office Space
- High Visibility Industrial / Commercial I-15 Freeway Frontage **Business Park**
- Large Open Warehouse / Showroom Space
- Freshly Renovated

- 12'x12' Warehouse Door
- SP Zoning
- Close Proximity to 10 and 60 **Freeways**

FOR MORE INFORMATION PLEASE CONTACT: