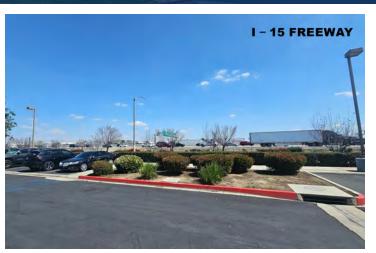

### **PROPERTY HIGHLIGHTS**

- ±5,408 SF Warehouse
- ±600 SF Office Space
- High Visibility Industrial / Commercial I-15 Freeway Frontage **Business Park**
- Large Open Warehouse / Showroom Space
- Freshly Renovated

- 12'x12' Warehouse Door
- SP Zoning
- Close Proximity to 10 and 60 **Freeways**

FOR MORE INFORMATION PLEASE CONTACT: