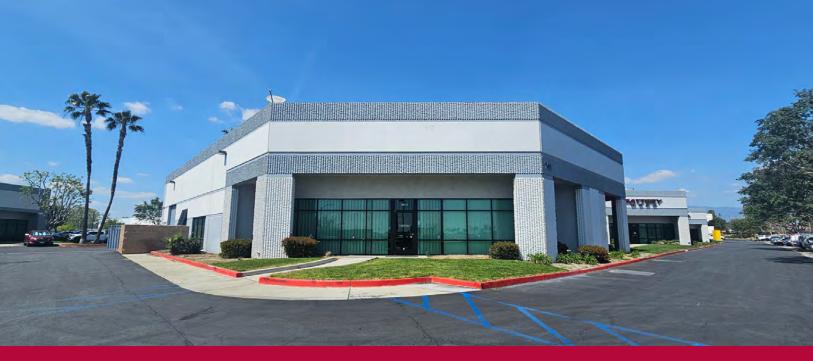

INDUSTRIAL | COMMERCIAL | I-15 FREEWAY SHOWROOM

740

S. ROCHESTER AVENUE, UNIT A ONTARIO | CA

### **PROPERTY HIGHLIGHTS**

- ±5,408 SF Warehouse
- ±600 SF Office Space
- High Visibility Industrial / Commercial I-15 Freeway Frontage **Business Park**
- Large Open Warehouse / Showroom Space
- Freshly Renovated

- 12'x12' Warehouse Door
- SP Zoning
- Close Proximity to 10 and 60 **Freeways**

FOR MORE INFORMATION PLEASE CONTACT: