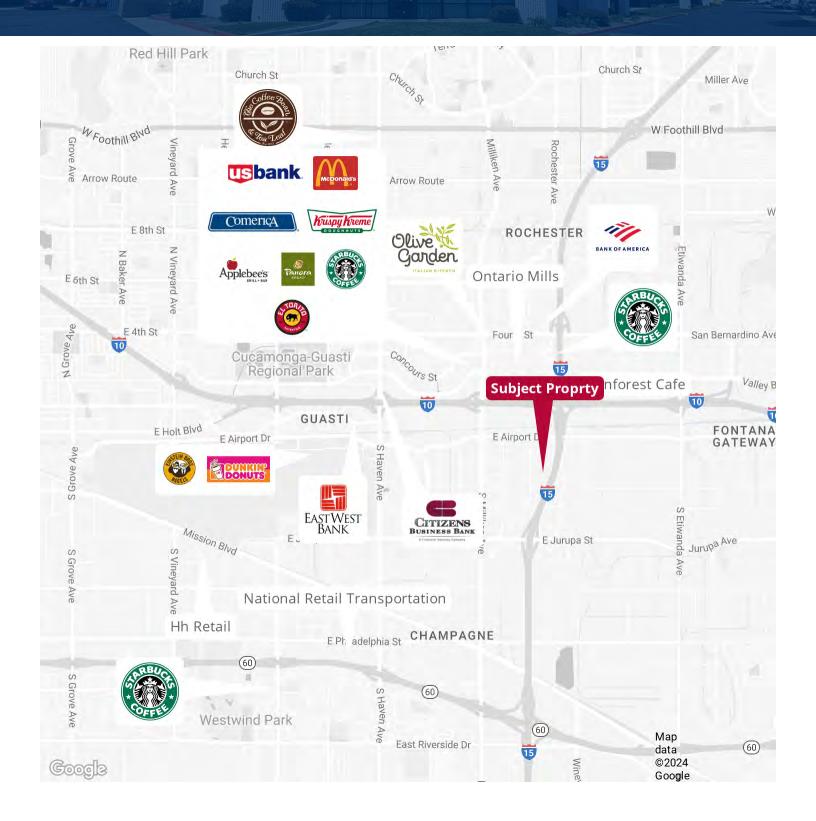

INDUSTRIAL | COMMERCIAL | I-15 FREEWAY SHOWROOM

740

S. ROCHESTER AVENUE, UNIT A ONTARIO | CA

# 740 S. ROCHESTER AVENUE, UNIT A ONTARIO | CA