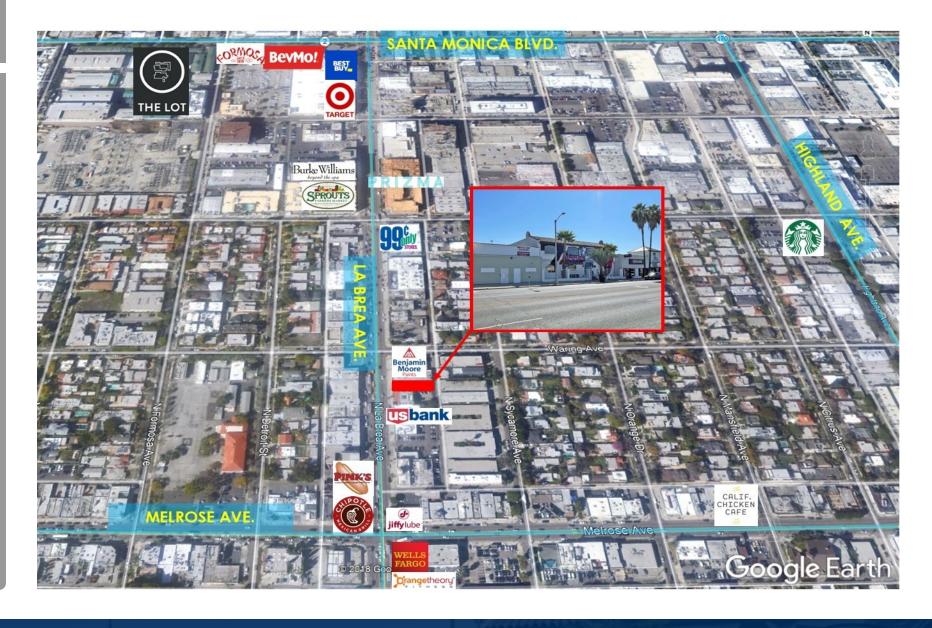

## PROPERTY FEATURES

- 5 On-Site Parking Spaces in Gated Lot
- Centrally Located to Studios, Creative and Production Facilities in Hollywood
- Restroom in Suite
- Open Floor Plan
- Rear Roll Up Door

- Ideal for Creative, Production Facility, Light Manufacturing, General Office
- Close to Melrose Shopping, Beverly Center, The Grove, Hollywood / Highland, Sunset Strip, West Hollywood, Minutes to Studio City, Beverly Hills, and DTLA

## **TRAFFIC COUNT**

| COLLECTION STREET | CROSS STREET                         | TRAFFIC VOLUME |
|-------------------|--------------------------------------|----------------|
| N La Brea Avenue  | La Brea Avenue and Melrose<br>Avenue | 52,400/day     |