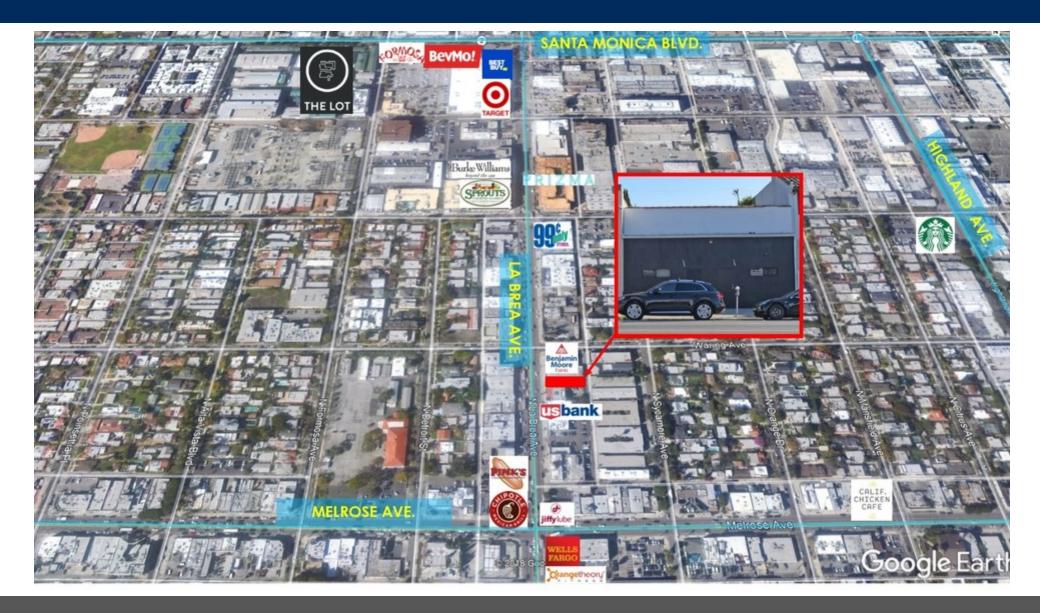

#### **PROPERTY HIGHLIGHTS**

- On-Site Parking
- Open Floor Plan
- Restroom in Suite
- Ideal for Creative, Production, Light Manufacturing, Office
- Centrally Located to Studios, Creative and Production Facilities in Hollywood
- Close to Melrose Shopping, Beverly Center, The Grove, Hollywood / Highland, Sunset Strip, West Hollywood, Minutes to Studio City, Beverly Hills, and DTLA

### TRAFFIC COUNT

| COLLECTION STREET | CROSS STREET                      | TRAFFIC VOLUME |
|-------------------|-----------------------------------|----------------|
| N La Brea Avenue  | La Brea Avenue and Melrose Avenue | 52,400/day     |