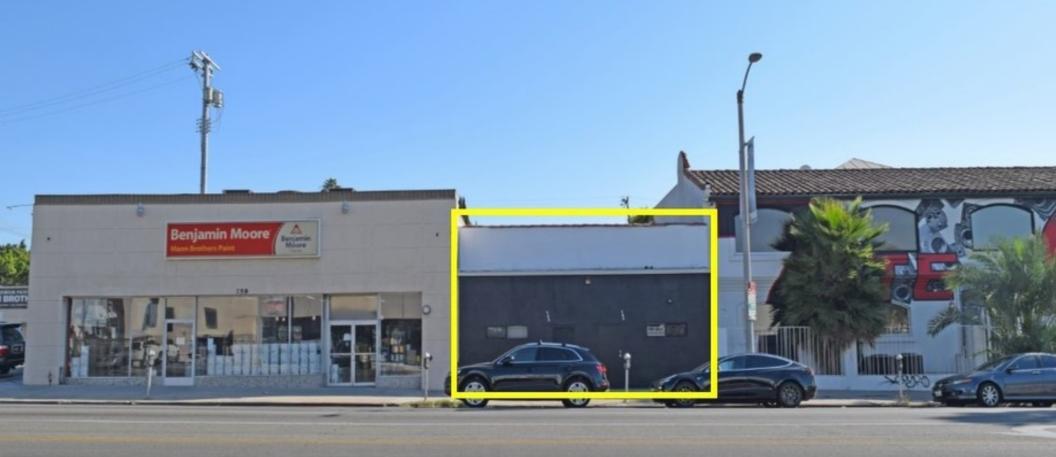

### **PROPERTY DESCRIPTION**

Creative Office at Trendy Hi-Traffic Intersection

#### **PROPERTY HIGHLIGHTS**

- On-Site Parking
- Open Floor Plan
- Restroom in Suite
- Ideal for Creative, Production, Light Manufacturing, Office
- Centrally Located to Studios, Creative and Production Facilities in Hollywood
- Close to Melrose Shopping, Beverly Center, The Grove, Hollywood / Highland, Sunset Strip, West Hollywood, Minutes to Studio City, Beverly Hills, and DTLA

#### **OFFERING SUMMARY**

| Lease Rate:    | \$3.40 SF/month (MG) |
|----------------|----------------------|
| Available SF:  | 1,250 SF             |
| Lot Size:      | 3,920 SF             |
| Building Size: | 1,250 SF             |