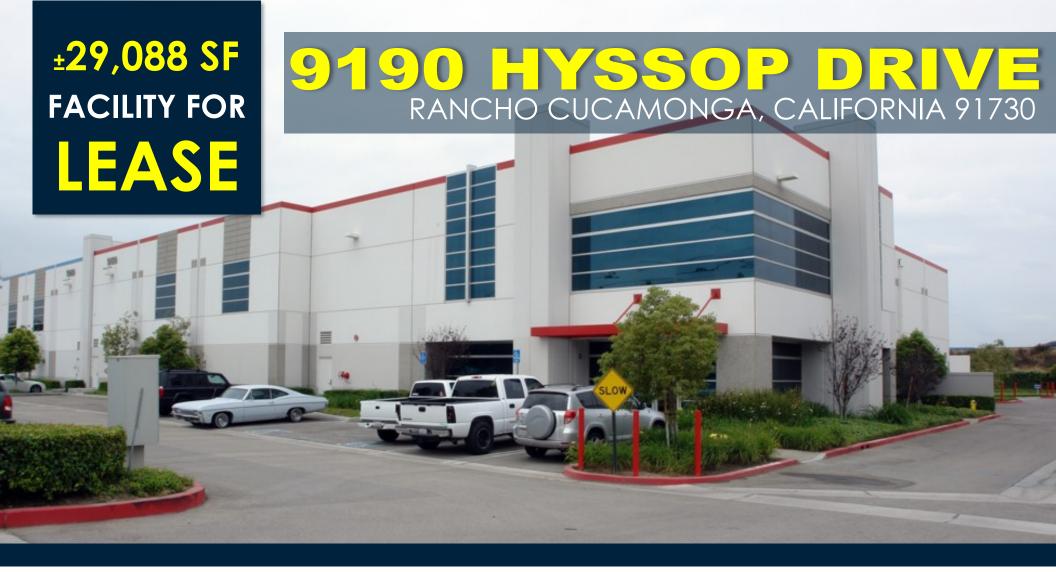

AVAILABLE • ±29,088 SF

**OFFICE SF** • ±2,122 SF (7%) 2-Story

**WAREHOUSE SF** • ±28,027 SF

GL/DH • 2/2 with additional DH Possible

**CLEAR HEIGHT** • 24'

**LEASE TERM** • 5 Year Term (minimum)

**POWER** • 400 Amps, 277/480 V, 3 Phase (verify)