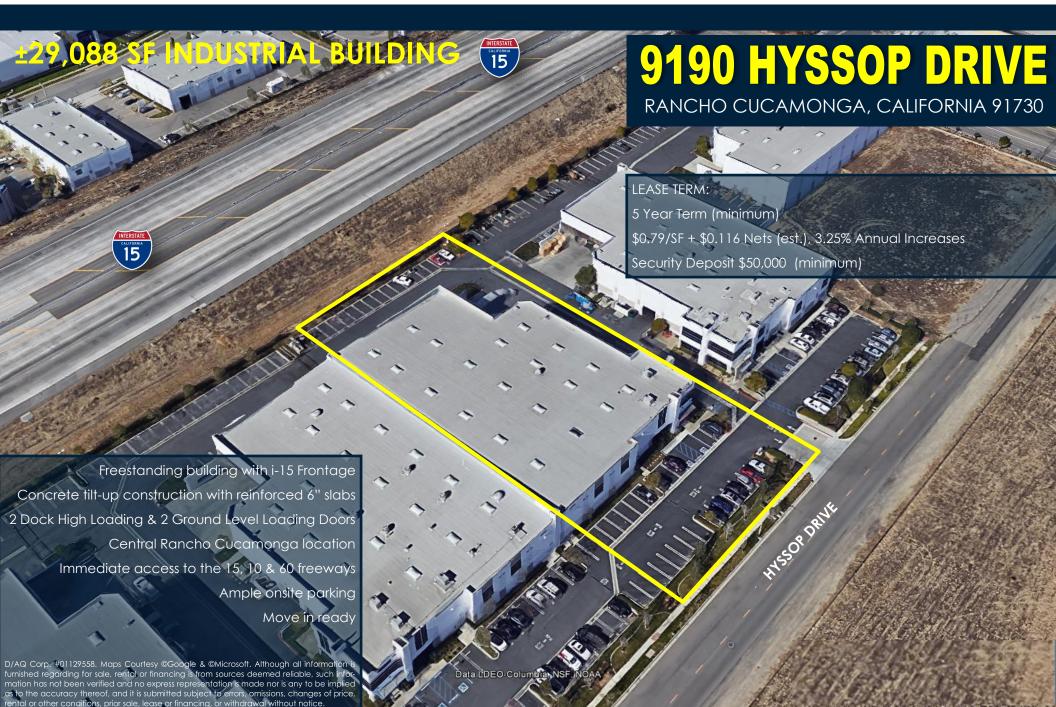

AVAILABLE • ±29,088 SF

**OFFICE SF** • ±2,122 SF (7%) 2-Story

**WAREHOUSE SF** • ±28,027 SF

GL/DH • 2/2 with additional DH Possible

**CLEAR HEIGHT** • 24'

**LEASE TERM** • 5 Year Term (minimum)

**POWER** • 400 Amps, 277/480 V, 3 Phase (verify)