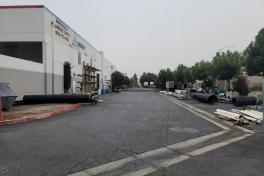

#### **PROPERTY HIGHLIGHTS**

- ±29,088 SF freestanding industrial building
- ±2,122 SF of office space
- ±28,027 SF of warehouse
- Direct visibility to I-15 Freeway
- 2 Dock High Doors
- 2 Ground Level Doors
- · 24' Clear height

- 2 Extra trailer positions
- 400 Amps, 277/480 Volts,
   3 Phase Power
- Zoned NI Neo Industrial
- Fenced & Gated Yard Area
- Immediate access to the 15,
   10, and 60 Freeways