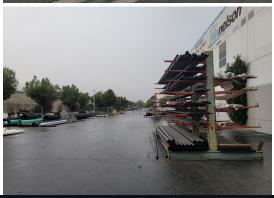

#### **PROPERTY HIGHLIGHTS**

- ±29,088 SF freestanding industrial building
- ±2,122 SF of office space
- ±28,027 SF of warehouse
- Direct visibility to I-15 Freeway
- 2 Dock High Doors
- 2 Ground Level Doors
- · 24' Clear height

- 2 Extra trailer positions
- 400 Amps, 277/480 Volts,
   3 Phase Power
- Zoned NI Neo Industrial
- Fenced & Gated Yard Area
- Immediate access to the 15,
   10, and 60 Freeways