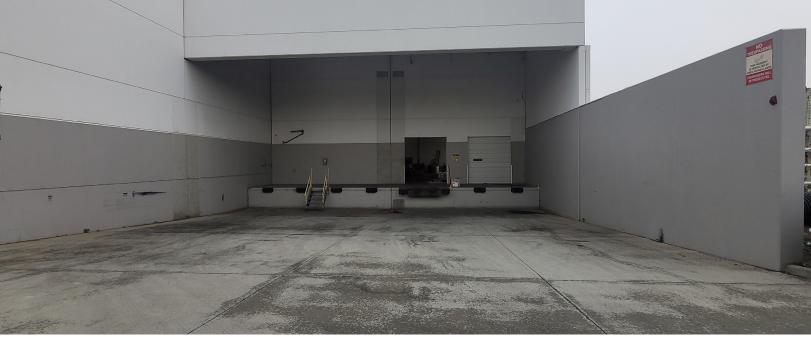

#### **PROPERTY HIGHLIGHTS**

- ±29,088 SF freestanding industrial building
- ±2,122 SF of office space
- ±28,027 SF of warehouse
- Direct visibility to I-15 Freeway
- 2 Dock High Doors
- 2 Ground Level Doors
- · 24' Clear height

- 2 Extra trailer positions
- 400 Amps, 277/480 Volts,
   3 Phase Power
- Zoned NI Neo Industrial
- Fenced & Gated Yard Area
- Immediate access to the 15,
   10, and 60 Freeways