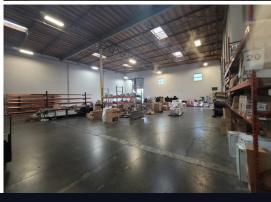

#### **PROPERTY HIGHLIGHTS**

- ±29,088 SF freestanding industrial building
- ±2,122 SF of office space
- ±28,027 SF of warehouse
- Direct visibility to I-15 Freeway
- 2 Dock High Doors
- 2 Ground Level Doors
- · 24' Clear height

- 2 Extra trailer positions
- 400 Amps, 277/480 Volts,
   3 Phase Power
- Zoned NI Neo Industrial
- Fenced & Gated Yard Area
- Immediate access to the 15,
   10, and 60 Freeways