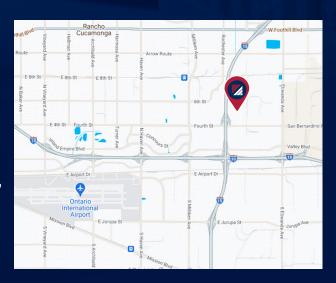

# FOR LEASE ±29,088 SF

9190 HYSSOP DRIVE | RANCHO CUCAMONGA, CA

- 2 Extra trailer positions
- 400 Amps, 277/480 Volts,
   3 Phase Power
- Zoned NI Neo Industrial
- Fenced & Gated Yard Area
- Immediate access to the 15,
   10, and 60 Freeways