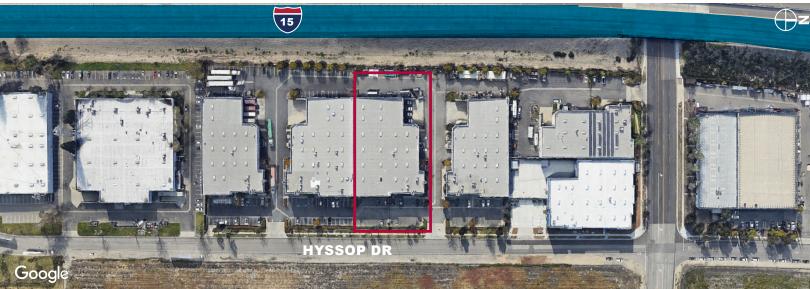

# FOR LEASE ±29,088 SF

9190 HYSSOP DRIVE | RANCHO CUCAMONGA, CA

#### **PROPERTY HIGHLIGHTS**

- ±29,088 SF freestanding industrial building
- ±2,122 SF of office space
- ±28,027 SF of warehouse
- Direct visibility to I-15 Freeway
- 2 Dock High Doors
- 2 Ground Level Doors
- · 24' Clear height