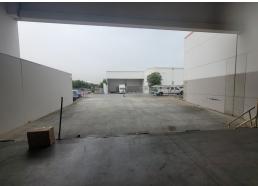

#### **PROPERTY HIGHLIGHTS**

- ±29,088 SF freestanding industrial building
- ±2,122 SF of office space
- ±28,027 SF of warehouse
- Direct visibility to I-15 Freeway
- 2 Dock High Doors
- 2 Ground Level Doors
- · 24' Clear height

- 2 Extra trailer positions
- 400 Amps, 277/480 Volts,
   3 Phase Power
- Zoned NI Neo Industrial
- Fenced & Gated Yard Area
- Immediate access to the 15,
   10, and 60 Freeways