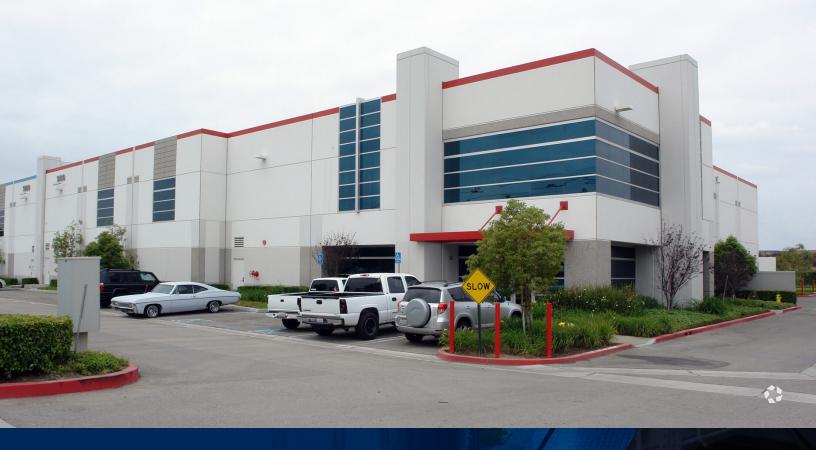

# FOR LEASE ±29,088 SF

9190 HYSSOP DRIVE | RANCHO CUCAMONGA, CA

#### **PROPERTY HIGHLIGHTS**

- ±29,088 SF freestanding industrial building
- ±2,122 SF of office space
- ±28,027 SF of warehouse
- Direct visibility to I-15 Freeway
- 2 Dock High Doors
- 2 Ground Level Doors
- · 24' Clear height

- 2 Extra trailer positions
- 400 Amps, 277/480 Volts,
   3 Phase Power
- Zoned NI Neo Industrial
- Fenced & Gated Yard Area
- Immediate access to the 15,
   10, and 60 Freeways