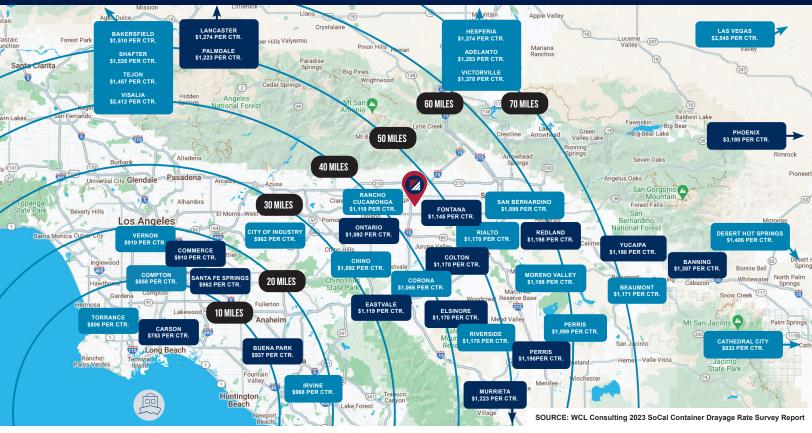

- 2 Extra trailer positions
- 400 Amps, 277/480 Volts,
   3 Phase Power
- Zoned NI Neo Industrial
- Fenced & Gated Yard Area
- Immediate access to the 15,
   10, and 60 Freeways