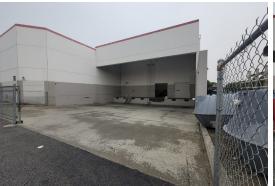

#### **PROPERTY HIGHLIGHTS**

- ±29,088 SF freestanding industrial building
- ±2,122 SF of office space
- ±28,027 SF of warehouse
- Direct visibility to I-15 Freeway
- 2 Dock High Doors
- 2 Ground Level Doors
- · 24' Clear height

- 2 Extra trailer positions
- 400 Amps, 277/480 Volts,
   3 Phase Power
- Zoned NI Neo Industrial
- Fenced & Gated Yard Area
- Immediate access to the 15,
   10, and 60 Freeways