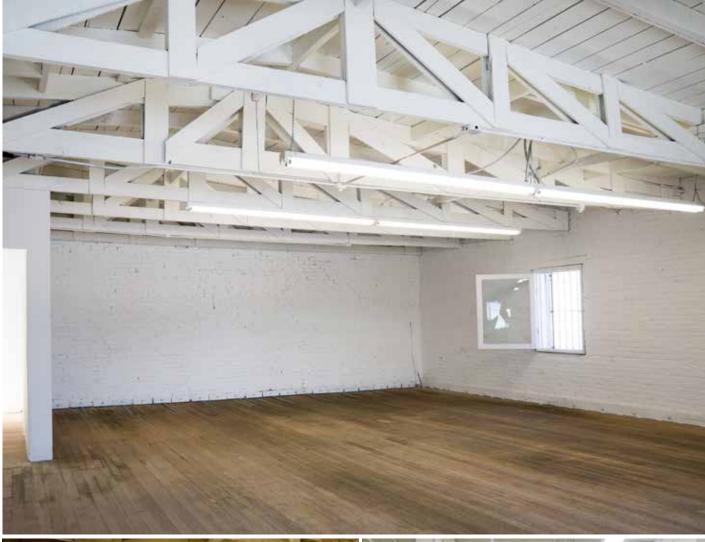

## **923-927** S Santa Fe Ave Combined For Lease

- Located In Heart Of Arts District
- Ideal For Creative Uses and Retail Showroom Potential
- Walking Distance To Retail and Residential
- Wood Bow-Truss Roof Structure and Abundant Natural Light
- Brick Construction, Potential for Outdoor Terrace
- (1) Dock High (10x10)
- 400 Amps, V 240, 3 Phase, 4 W
- 13 Parking Spaces
- Combined for 15,970 SF Total
- Total Lot Size, 18,000 SF

### Floor Plans

Located in the Heart of the Arts District

Freestanding Building with Parking

Bow Truss Roof, Natural Light

Adjacent to Warner Bros. Music, Spotify, Bestia, and Across from SoHo House