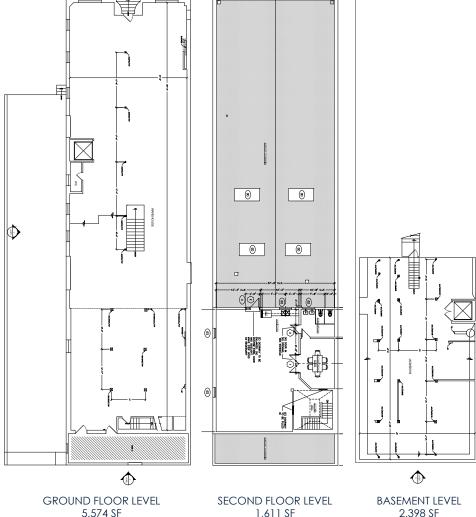

### 923 S Santa Fe Avenue for Lease

9,583 AVAILABLE SF

12' CLEAR HEIGHT

1,611 OFFICE SF TOTAL (2)

6'X8'
DH LOADING

8 Parking

PARKING SPACES

#### 923 Santa Fe:

9,583 SF including 2,398 SF High Clear Basement & 1.611 SF 2nd Floor

927 Santa Fe: 6,387 SF

**927** S Santa Fe Avenue **923** S Santa Fe Avenue

For More Information, Please Contact: