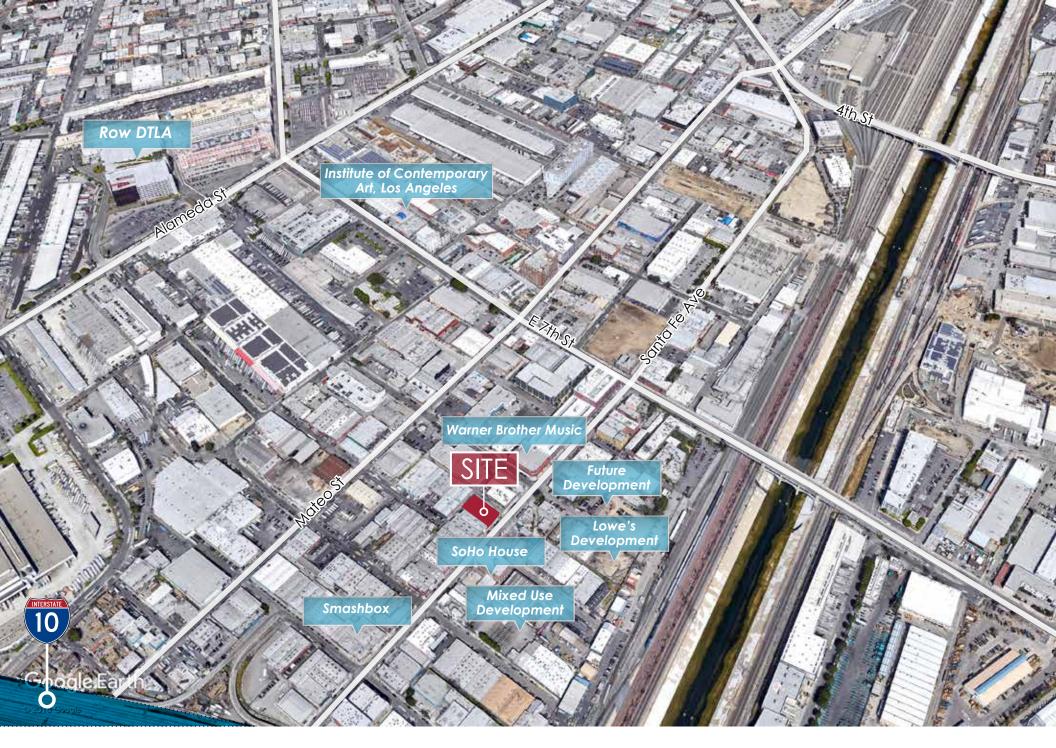

### Floor Plans

Located in the Heart of the Arts District

Freestanding Building with Parking

Bow Truss Roof, Natural Light

Adjacent to Warner Bros. Music, Spotify, Bestia, and Across from SoHo House