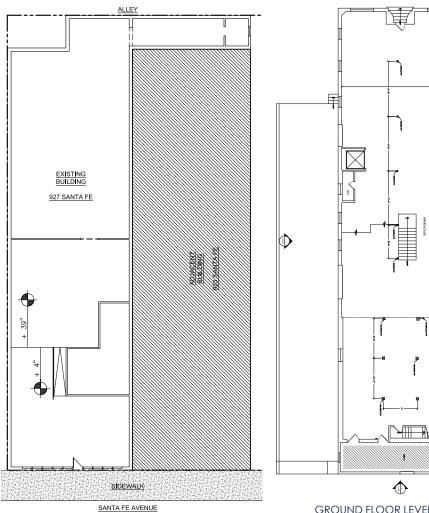

### Floor Plans

Located in the Heart of the Arts District

Freestanding Building with Parking

Bow Truss Roof, Natural Light

Adjacent to Warner Bros. Music, Spotify, Bestia, and Across from SoHo House

#### 923 Santa Fe:

9,583 SF including 2,398 SF High Clear Basement & 1.611 SF 2nd Floor

927 Santa Fe: 6,387 SF

**927** S Santa Fe Avenue **923** S Santa Fe Avenue

For More Information, Please Contact: