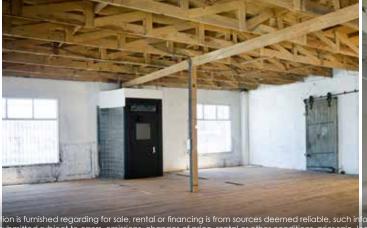

## **923-927** S Santa Fe Ave Combined For Lease

- Located In Heart Of Arts District
- Ideal For Creative Uses and Retail Showroom Potential
- Walking Distance To Retail and Residential
- Wood Bow-Truss Roof Structure and Abundant Natural Light
- Brick Construction, Potential for Outdoor Terrace
- (1) Dock High (10x10)
- 400 Amps, V 240, 3 Phase, 4 W
- 13 Parking Spaces
- Combined for 15,970 SF Total
- Total Lot Size, 18,000 SF

### Floor Plans

Located in the Heart of the Arts District

Freestanding Building with Parking

Bow Truss Roof, Natural Light

Adjacent to Warner Bros. Music, Spotify, Bestia, and Across from SoHo House