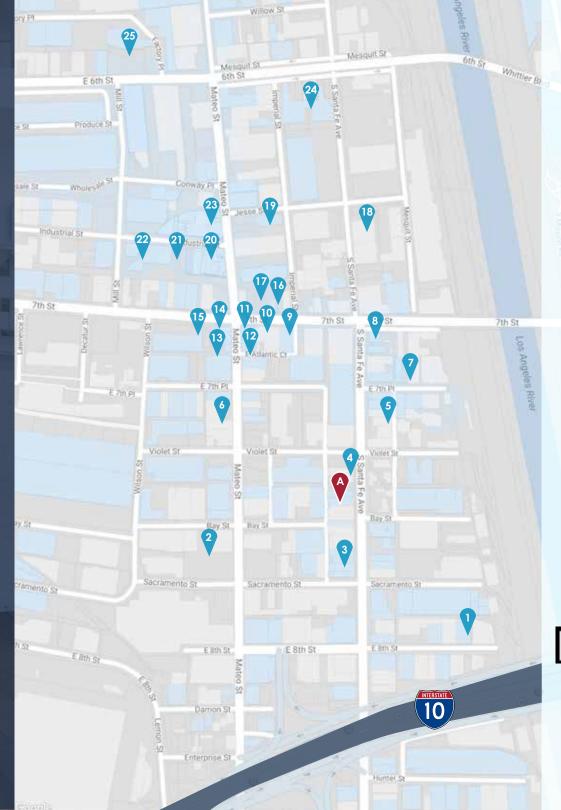

### Local Amenities

#### A SITE 923-927 S SANTA FE AVE.

- 1. Greenbar Craft Distillery
- 2. Rolling Greens
- 3. Wine Stop
- 4. Our Vodka
- 5. Stumptown Coffee Roasters
- 6. Uptown Pup
- 7. Bestia
- 8. Bread Lounge
- 9. The House of Machines
- 10. Commonwealth
- 11. Guerrilla Tacos
- 12. Base Coat Nail Salon
- 13. The Good Liver
- 14. Silverlake Wine
- 15. ER Bar
- 16. Pizzanista
- 17. Tony's Saloon
- 18. Lyft Driver Lounge
- 19. Urban Radish
- 20. Church & State
- 21. Pour Haus Wine Bar
- 22. Daily Dose
- 23. Little Bear
- 24. Dover Street Market
- 25. Officine Brera