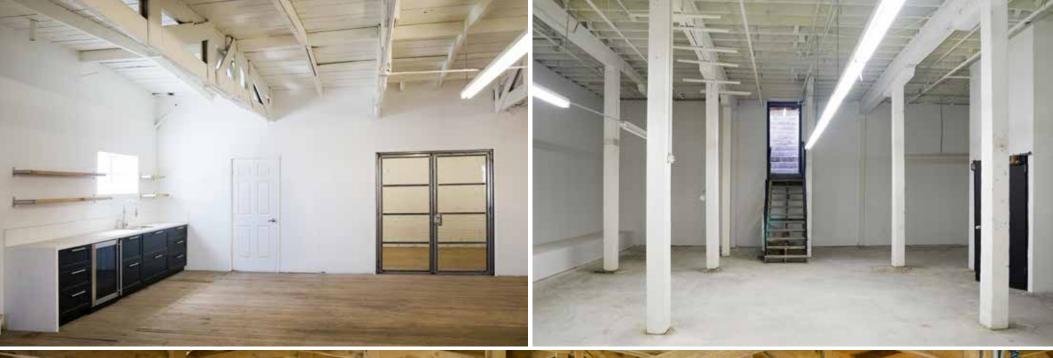

## **923-927** S Santa Fe Ave Combined For Lease

- Located In Heart Of Arts District
- Ideal For Creative Uses and Retail Showroom Potential
- Walking Distance To Retail and Residential
- Wood Bow-Truss Roof Structure and Abundant Natural Light
- Brick Construction, Potential for Outdoor Terrace
- (1) Dock High (10x10)
- 400 Amps, V 240, 3 Phase, 4 W
- 13 Parking Spaces
- Combined for 15,970 SF Total
- Total Lot Size, 18,000 SF

### Floor Plans

Located in the Heart of the Arts District

Freestanding Building with Parking

Bow Truss Roof, Natural Light

Adjacent to Warner Bros. Music, Spotify, Bestia, and Across from SoHo House