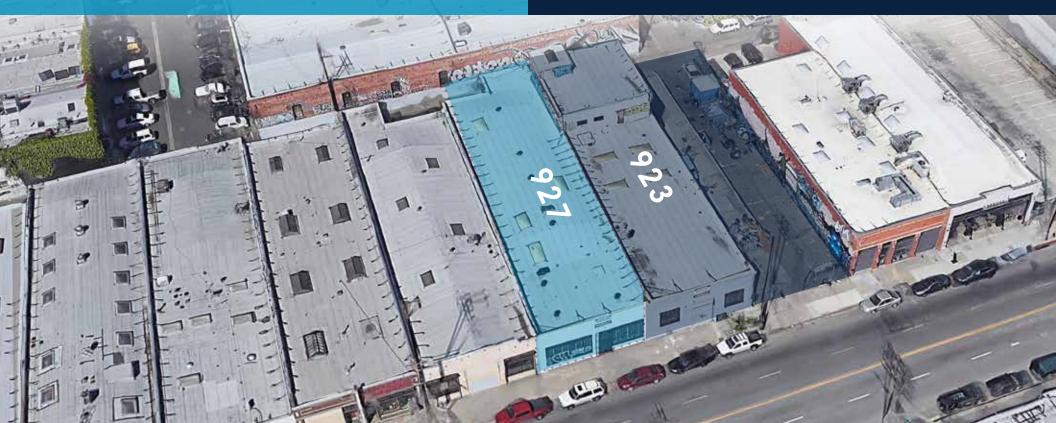

# 923-927

S SANTA FE AVE DILA-ARTS DISTRICT

## **923-927** S Santa Fe Ave Combined For Lease

- Located In Heart Of Arts District
- Ideal For Creative Uses and Retail Showroom Potential
- Walking Distance To Retail and Residential
- Wood Bow-Truss Roof Structure and Abundant Natural Light
- Brick Construction, Potential for Outdoor Terrace
- (1) Dock High (10x10)
- 400 Amps, V 240, 3 Phase, 4 W
- 13 Parking Spaces
- Combined for 15,970 SF Total
- Total Lot Size, 18,000 SF

#### A SITE 923-927 S SANTA FE AVE.

- 1. Greenbar Craft Distillery
- 2. Rolling Greens
- 3. Wine Stop
- 4. Our Vodka
- 5. Stumptown Coffee Roasters
- 6. Uptown Pup
- 7. Bestia
- 8. Bread Lounge
- 9. The House of Machines
- 10. Commonwealth
- 11. Guerrilla Tacos
- 12. Base Coat Nail Salon
- 13. The Good Liver
- 14. Silverlake Wine
- 15. ER Bar
- 16. Pizzanista
- 17. Tony's Saloon
- 18. Lyft Driver Lounge
- 19. Urban Radish
- 20. Church & State
- 21. Pour Haus Wine Bar
- 22. Daily Dose
- 23. Little Bear
- 24. Dover Street Market
- 25. Officine Brera