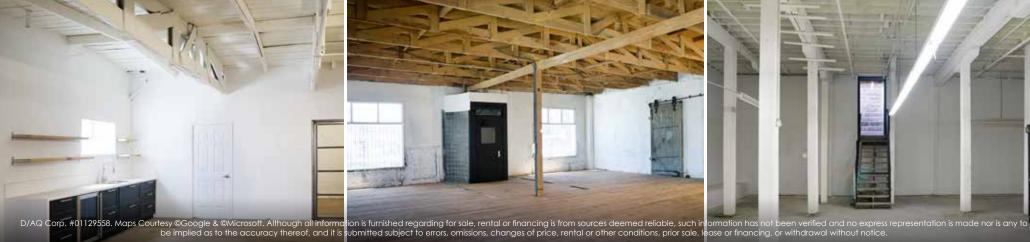

## **923-927** S Santa Fe Ave Combined For Lease

- Located In Heart Of Arts District
- Ideal For Creative Uses and Retail Showroom Potential
- Walking Distance To Retail and Residential
- Wood Bow-Truss Roof Structure and Abundant Natural Light
- Brick Construction, Potential for Outdoor Terrace
- (1) Dock High (10x10)
- 400 Amps, V 240, 3 Phase, 4 W
- 13 Parking Spaces
- Combined for 15,970 SF Total
- Total Lot Size, 18,000 SF

### Floor Plans

Located in the Heart of the Arts District

Freestanding Building with Parking

Bow Truss Roof, Natural Light

Adjacent to Warner Bros. Music, Spotify, Bestia, and Across from SoHo House