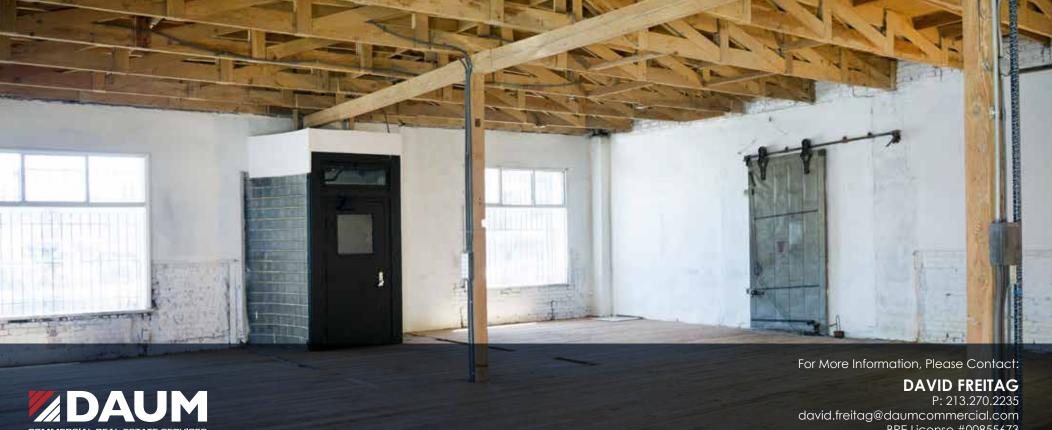

## **923-927** S Santa Fe Ave Combined For Lease

- Located In Heart Of Arts District
- Ideal For Creative Uses and Retail Showroom Potential
- Walking Distance To Retail and Residential
- Wood Bow-Truss Roof Structure and Abundant Natural Light
- Brick Construction, Potential for Outdoor Terrace
- (1) Dock High (10x10)
- 400 Amps, V 240, 3 Phase, 4 W
- 13 Parking Spaces
- Combined for 15,970 SF Total
- Total Lot Size, 18,000 SF

### Floor Plans

Located in the Heart of the Arts District

Freestanding Building with Parking

Bow Truss Roof, Natural Light

Adjacent to Warner Bros. Music, Spotify, Bestia, and Across from SoHo House