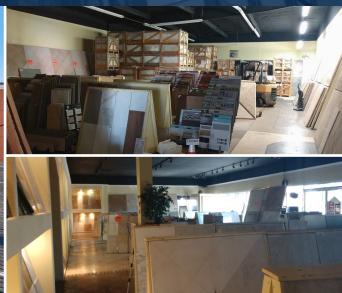

#### PROPERTY HIGHLIGHTS

- Free Standing Building , Ball Road Frontage
- Two (2) Showrooms
- Five (5) Private Offices
- Two (2) Restrooms
- Ground Level Loading
- 16'-0± Clear Height
- Power 420 Amps (Verify)
- Cross Street State College
- Tile Row Area
- Large Fenced Yard 4,500± SQ FT
- Wholesale | Retail Use
- Excellent Freeway Access 57 | 5 | 91