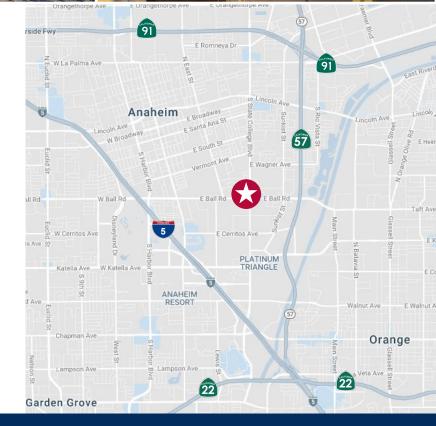

# 1840 E. BALL ROAD ANAHEIM, CA 92805

#### PROPERTY HIGHLIGHTS

- Free Standing Building , Ball Road Frontage
- Two (2) Showrooms
- Five (5) Private Offices
- Two (2) Restrooms
- Ground Level Loading
- 16'-0± Clear Height
- Power 420 Amps (Verify)
- Cross Street State College
- Tile Row Area
- Large Fenced Yard 4,500± SQ FT
- Wholesale | Retail Use
- Excellent Freeway Access 57 | 5 | 91