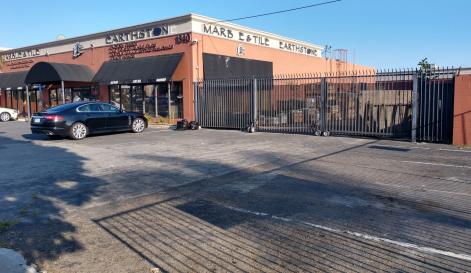

# 1840 E. BALL ROAD ANAHEIM, CA 92805

#### PROPERTY HIGHLIGHTS

- Free Standing Building , Ball Road Frontage
- Two (2) Showrooms
- Five (5) Private Offices
- Two (2) Restrooms
- Ground Level Loading
- 16'-0± Clear Height
- Power 420 Amps (Verify)
- Cross Street State College
- Tile Row Area
- Large Fenced Yard 4,500± SQ FT
- Wholesale | Retail Use
- Excellent Freeway Access 57 | 5 | 91