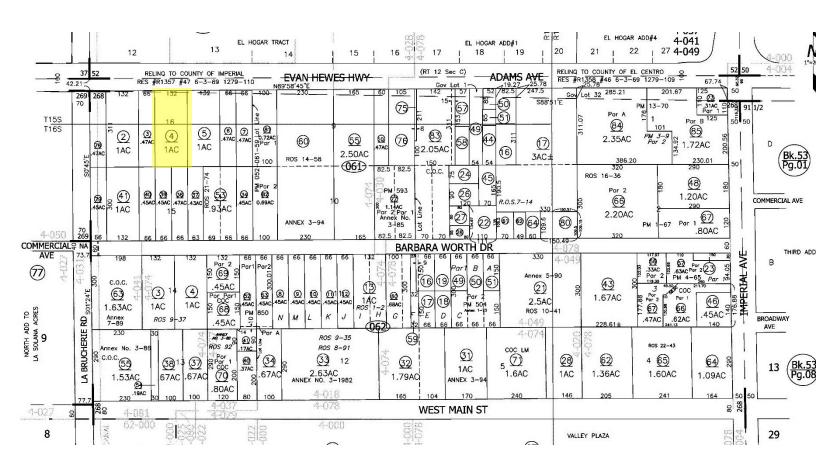

## **FEATURES:**

■ ±39,033 SQ FT of Land

Commercial Land Use

■Near U.S. Courthouse

APN: 052-061-004

Major East West Street

■ Sale Price: \$289,000.00

FOR FURTHER INFORMATION PLEASE CALL: