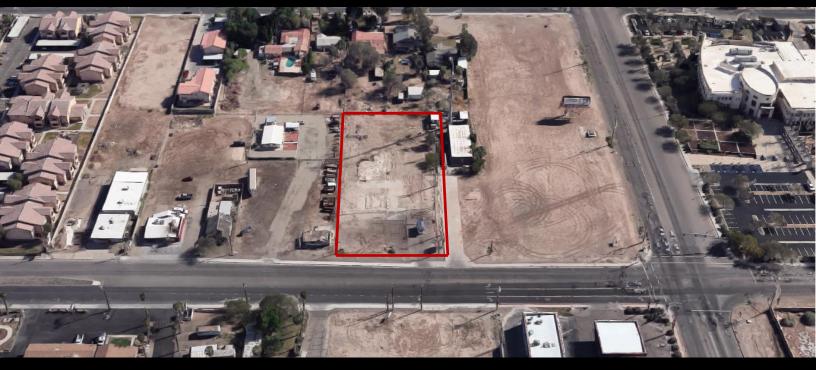

## **FEATURES:**

■ ±39,033 SQ FT of Land

Commercial Land Use

■Near U.S. Courthouse

APN: 052-061-004

Major East West Street

■ Sale Price: \$289,000.00

FOR FURTHER INFORMATION PLEASE CALL:

## 1865 W ADAMS AVE. | EL CENTRO | CA

FOR FURTHER INFORMATION PLEASE CALL:

KENNETH HULBERT | EXECUTIVE VICE PRESIDENT

P (949) 242-1702 C (949) 525-2547

Ken.Hulbert@daumcommercial.com | CA License #00664146