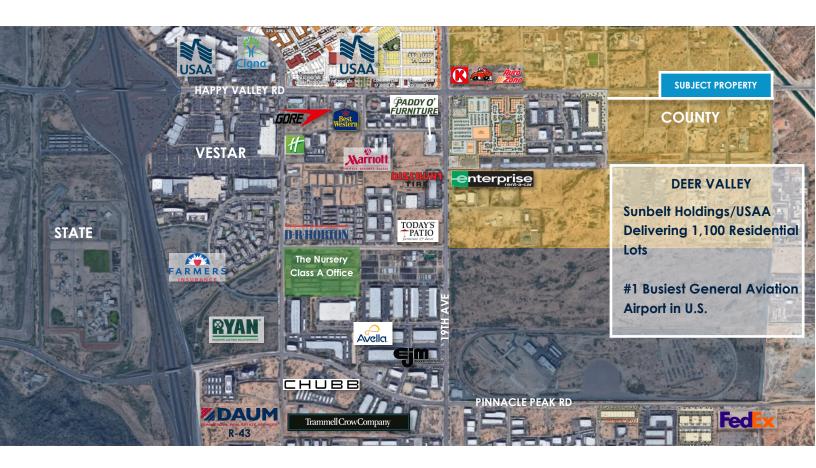

ight
- **Heavy** power

- Steel truss roof structure
- **New Energy Efficient Construc**tion
- 6", 4,000 psi floor slab
- CP-GCP zoning, City of Phoenix
- Adjacent to USAA Corporate campus

#### FOR MORE INFORMATION, CONTACT:

P: 602.575.2311 | F: 602-296-0189 rlundstedt@daumcre.com

BOB LUNDSTEDT | FIRST VICE PRESIDENT SKIP CORLEY | EXECUTIVE VICE PRESIDENT P: 602.575.2303 | F: 602-296-0189 scorley@daumcre.com



## NEW MANUFACTURING/DISTRIBUTION BUILDING



#### FOR MORE INFORMATION, CONTACT:

P: 602.575.2311 | F: 602-296-0189 rlundstedt@daumcre.com

BOB LUNDSTEDT | FIRST VICE PRESIDENT SKIP CORLEY | EXECUTIVE VICE PRESIDENT P: 602.575.2303 | F: 602-296-0189 scorley@daumcre.com



## FOR LEASE/SALE

# 15TH AVE & HAPPY VALLEY ROAD, PHOENIX, AZ

## NEW MANUFACTURING/DISTRIBUTION BUILDING



### FOR MORE INFORMATION, CONTACT:

P: 602.575.2311 | F: 602-296-0189 rlundstedt@daumcre.com

BOB LUNDSTEDT | FIRST VICE PRESIDENT SKIP CORLEY | EXECUTIVE VICE PRESIDENT P: 602.575.2303 | F: 602-296-0189 scorley@daumcre.com