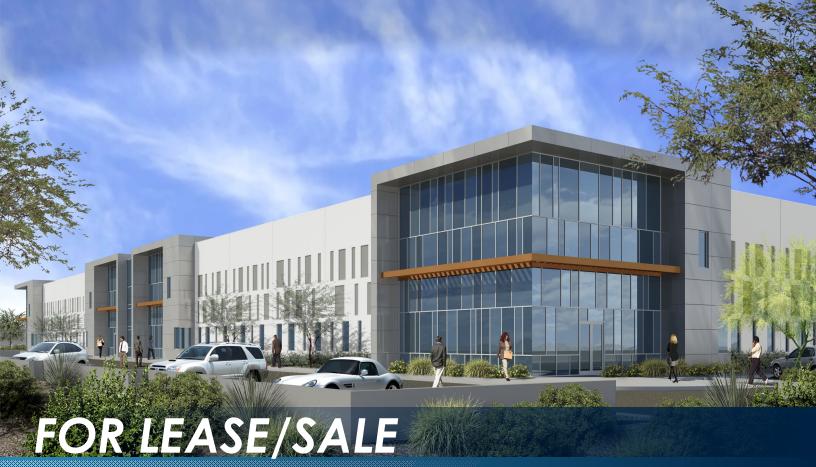

## FOR LEASE/SALE

# 15TH AVE & HAPPY VALLEY ROAD, PHOENIX, AZ

## NEW MANUFACTURING/DISTRIBUTION BUILDING

- 60,000 sq. ft.
- Loading: 7 overhead doors
- Parking: 166 spaces
- 3 truckwells
- 24' clear height
- **Heavy** power

- Steel truss roof structure
- **New Energy Efficient Construc**tion
- 6", 4,000 psi floor slab
- CP-GCP zoning, City of Phoenix
- Adjacent to USAA Corporate campus