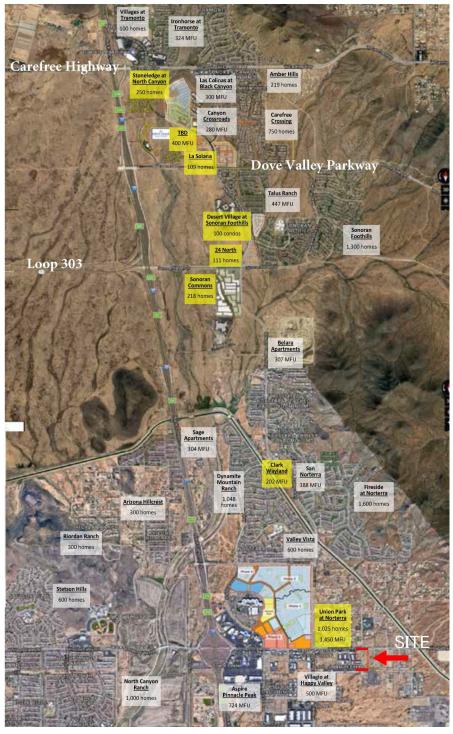

AVE & HAPPY VALLEY ROAD PHOENIX, AZ

## NEW MANUFACTURING/DISTRIBUTION BUILDING

- 60,000 sq. ft.
- Loading: 7 overhead doors
- Parking: 166 spaces
- 3 truckwells
- 24' clear height
- **Heavy** power

- Steel truss roof structure
- **New Energy Efficient Construc**tion
- 6", 4,000 psi floor slab
- CP-GCP zoning, City of Phoenix
- Adjacent to USAA Corporate campus

#### FOR MORE INFORMATION, CONTACT:

P: 602.575.2311 | F: 602-296-0189 rlundstedt@daumcre.com

BOB LUNDSTEDT | FIRST VICE PRESIDENT SKIP CORLEY | EXECUTIVE VICE PRESIDENT P: 602.575.2303 | F: 602-296-0189 scorley@daumcre.com



## NEW MANUFACTURING/DISTRIBUTION BUILDING



#### FOR MORE INFORMATION, CONTACT:

P: 602.575.2311 | F: 602-296-0189 rlundstedt@daumcre.com

BOB LUNDSTEDT | FIRST VICE PRESIDENT SKIP CORLEY | EXECUTIVE VICE PRESIDENT P: 602.575.2303 | F: 602-296-0189 scorley@daumcre.com



## FOR LEASE/SALE

# 15TH AVE & HAPPY VALLEY ROAD, PHOENIX, AZ

## NEW MANUFACTURING/DISTRIBUTION BUILDING



### FOR MORE INFORMATION, CONTACT:

P: 602.575.2311 | F: 602-296-0189 rlundstedt@daumcre.com

BOB LUNDSTEDT | FIRST VICE PRESIDENT SKIP CORLEY | EXECUTIVE VICE PRESIDENT P: 602.575.2303 | F: 602-296-0189 scorley@daumcre.com