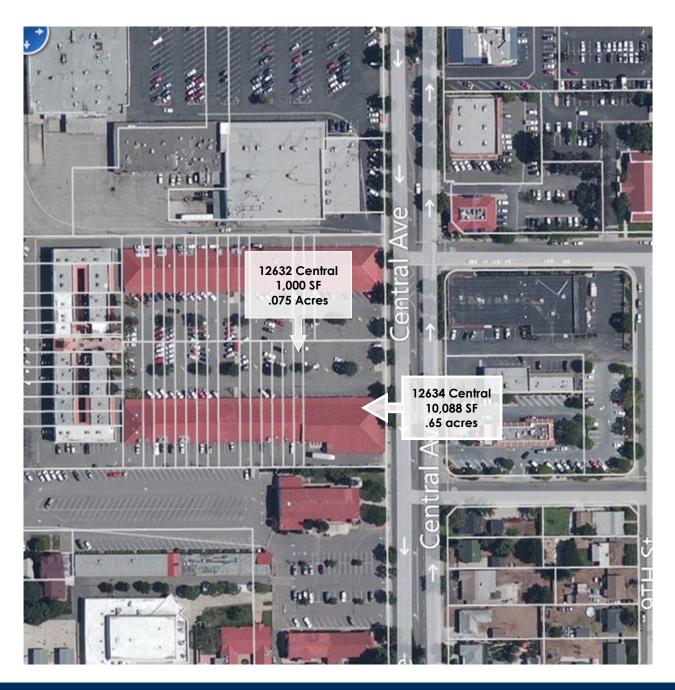

### PROPERTY HIGHLIGHTS

- ±11,088 SF Available
- Highly Visible End Cap
- Heavily Traveled Central Ave.
- Great for Owner/User
- APN's: 1015-361-43 & 44
- List Price: \$1,995,000 (\$179.92/SF)

For more information, contact: