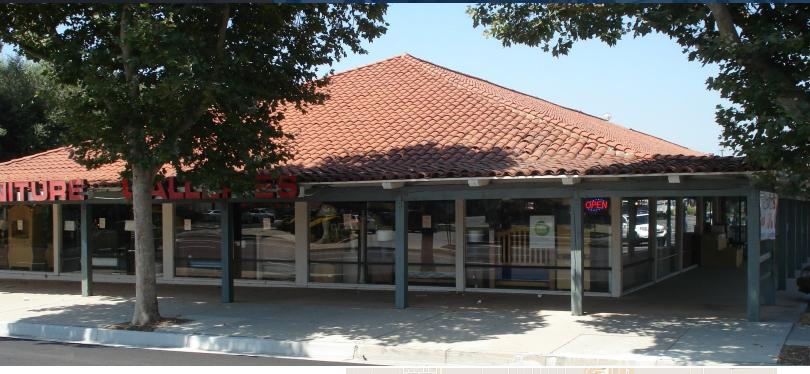

# FOR SALE

±11,088 SF
2 RETAIL CONDOMINIUMS

# 12634 & CENTRAL AVENUE 12632 CHINO, CA 91710

### PROPERTY HIGHLIGHTS

- ±11,088 SF Available
- Highly Visible End Cap
- Heavily Traveled Central Ave.
- Great for Owner/User
- APN's: 1015-361-43 & 44
- List Price: \$1,995,000 (\$179.92/SF)

For more information, contact: