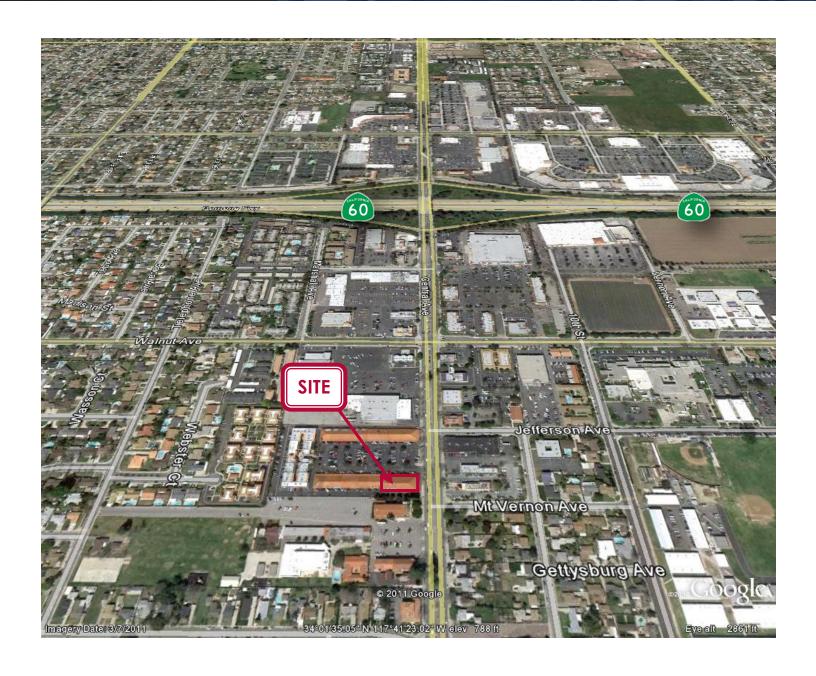

### FOR SALE

±11,088 SF 2 RETAIL CONDOMINIUMS

### 12634 & CENTRAL AVENUE 12632 CHINO, CA 91710

For more information, contact: