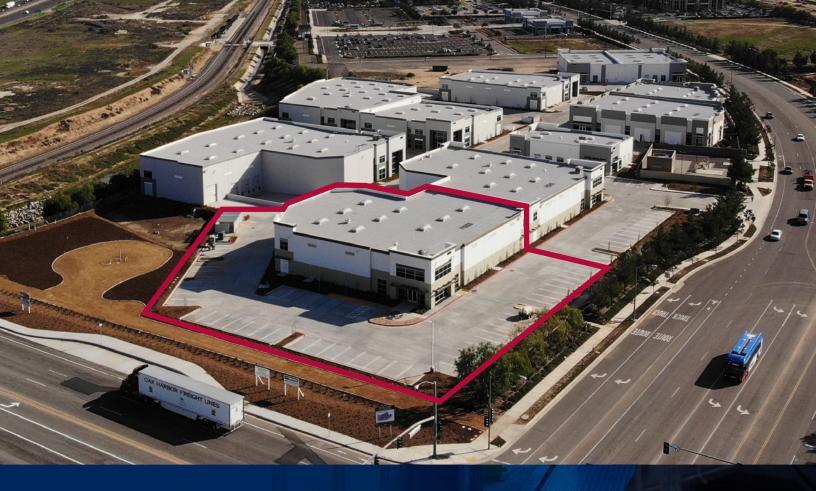

# FOR LEASE ±14,807 SF

14000 MERIDIAN PARKWAY BLDG. 7

RIVERSIDE | CA, 92508

# FOR LEASE ±14,807 SF

14000 MERIDIAN PARKWAY BLDG. 7 RIVERSIDE | CA, 92508

- ±1.06 acre site
- Highly visible along E. Alessandro & Meridian Parkway
- 2 dock high loading & 1 ground level loading doors
- FOR MORE INFORMATION, PLEASE CONTACT: