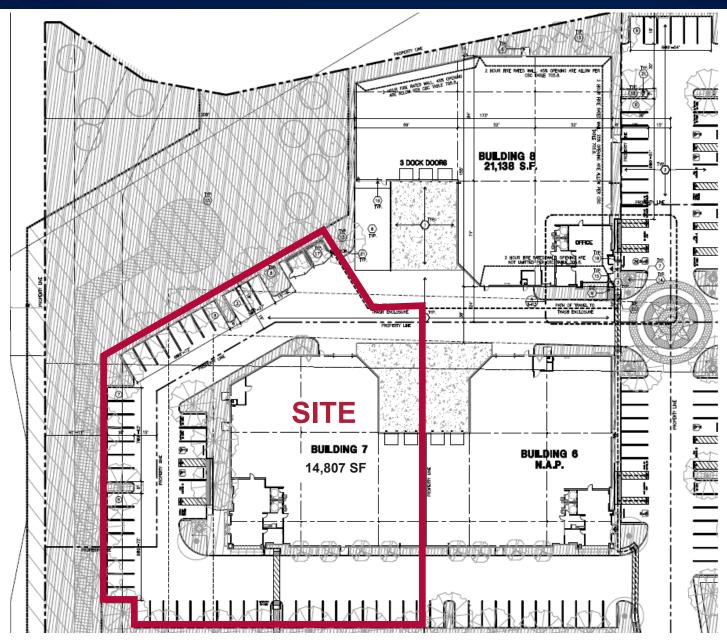

# **PROPERTY HIGHLIGHTS**

- AVAILABLE: ±14,807 SF
- OFFICE SF: ±1,500
- WAREHOUSE SF: ±13,307 (est.)
- POWER: 400 Amps, 277/480 V (Expandable) (Verify)
- GL/DH: 1/2
- CLEAR HEIGHT: 20'
- SITE: Full Concrete Lot
- PARKING: 19 Surface Spaces Ratio: 1.3/1,000 SF

# FOR LEASE ±14,807 SF

14000 MERIDIAN PARKWAY BLDG. 7 RIVERSIDE | CA, 92508

- ±1.06 acre site
- Highly visible along E. Alessandro & Meridian Parkway
- 2 dock high loading & 1 ground level loading doors
- FOR MORE INFORMATION, PLEASE CONTACT: