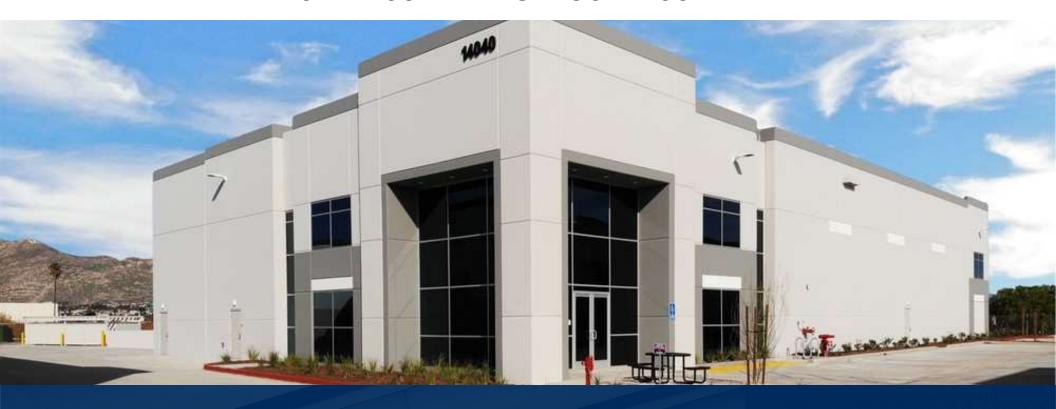

### MS ALESSANDRO BUSINESS PARK

FOR LEASE ± 21,138 SF

14040 MERIDIAN PARKWAY BLDG 8 riverside, ca 92508

### PROPERTY INFO 14040 MERIDIAN PARKWAY BLDG 8

Industrial Property | ± 21,138 SF

Property Description

21,138 SF Freestanding Building

- Available: +/-21,138 SF
- Office: +/- 1,500 SF
- Sprinklers: ESFR
- Features
- Power: 400 Amps, 277/480V (expandable, verify)
- Ground Loading Doors: 1