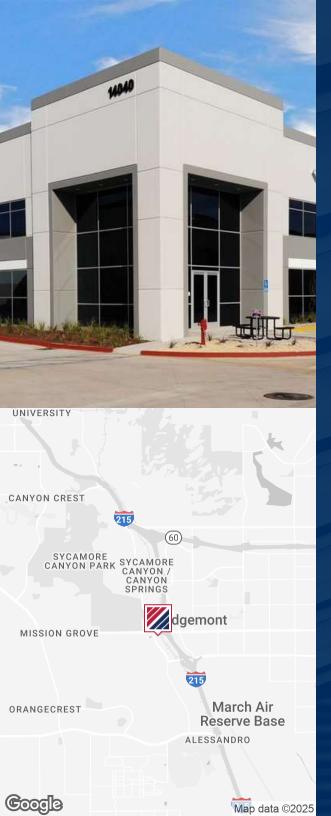

### MS ALESSANDRO BUSINESS PARK

FOR LEASE ± 21,138 SF

14040 MERIDIAN PARKWAY BLDG 8 riverside, ca 92508

### PROPERTY INFO 14040 MERIDIAN PARKWAY BLDG 8

Industrial Property | ± 21,138 SF

Property Description

21,138 SF Freestanding Building

- Available: +/-21,138 SF
- Office: +/- 1,500 SF
- Sprinklers: ESFR
- Features
- Power: 400 Amps, 277/480V (expandable, verify)
- Ground Loading Doors: 1