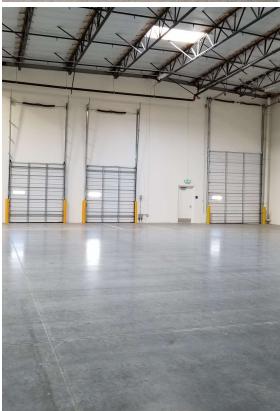

### PROPERTY INFO 14040 MERIDIAN PARKWAY BLDG 8

Industrial Property | ± 21,138 SF

Property Description

21,138 SF Freestanding Building

- Available: +/-21,138 SF
- Office: +/- 1,500 SF
- Sprinklers: ESFR
- Features
- Power: 400 Amps, 277/480V (expandable, verify)
- Ground Loading Doors: 1

- Dock High Doors: 3
- Clear Height: 24'
- Site: Full Concrete Lot
- Parking: 25 Surface Spaces
- Ratio: 1.18/1,000 SF