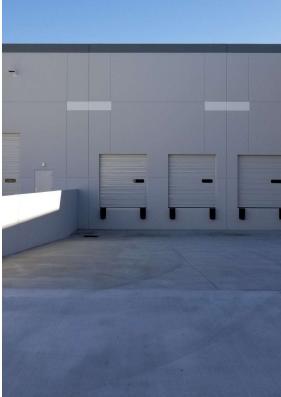

### PROPERTY INFO 14040 MERIDIAN PARKWAY BLDG 8

Industrial Property | ± 21,138 SF

Property Description

21,138 SF Freestanding Building

- Available: +/-21,138 SF
- Office: +/- 1,500 SF
- Sprinklers: ESFR
- Features
- Power: 400 Amps, 277/480V (expandable, verify)
- Ground Loading Doors: 1

- Dock High Doors: 3
- Clear Height: 24'
- Site: Full Concrete Lot
- Parking: 25 Surface Spaces
- Ratio: 1.18/1,000 SF