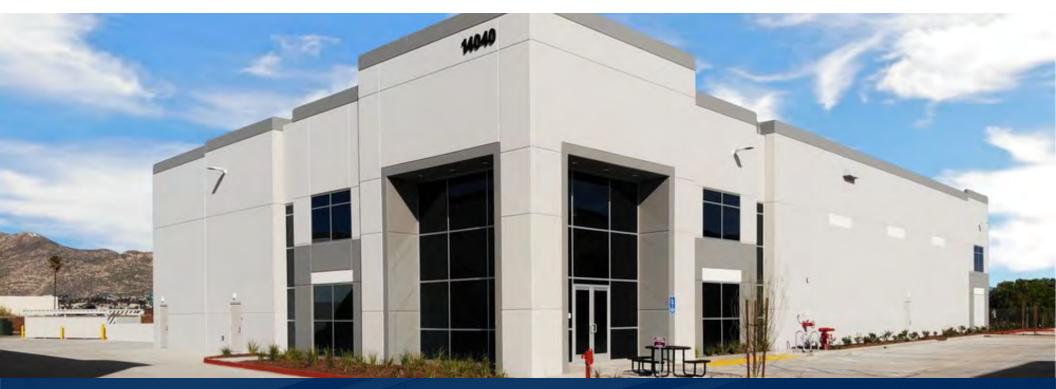

### **MS ALESSANDRO BUSINESS PARK**

**FOR LEASE** ± 21,138 SF

# 14040 **MERIDIAN PARKWAY BLDG 8** riverside, ca 92508

# PROPERTY INFO 14040 MERIDIAN PARKWAY BLDG 8

Industrial Property | ± 21,138 SF

Dock High Doors: 3

Site: Full Concrete Lot

• Parking: 25 Surface

• Ratio: 1.18/1,000 SF

New Construction

Spaces

• Clear Height: 24'

Property Description

21,138 SF Freestanding Building

- Available: +/-21,138 SF
- Office: +/- 1,500 SF
- Sprinklers: ESFR

**Features** 

- Power: 400 Amps, 277/ 480V (expandable, verify)
- Ground Loading Doors: 1