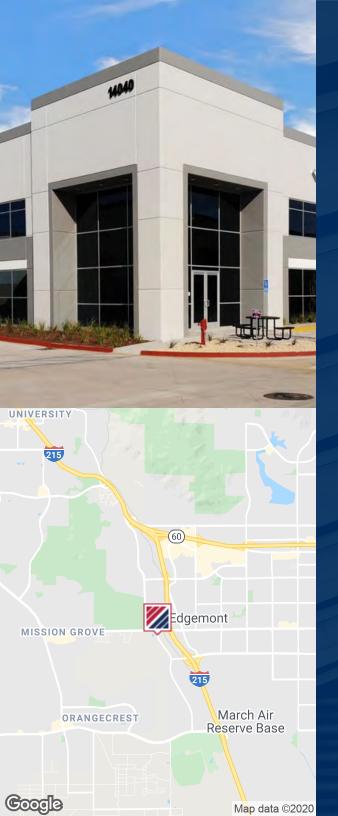

# 14040 **MERIDIAN PARKWAY BLDG 8** riverside, ca 92508

# PROPERTY INFO 14040 MERIDIAN PARKWAY BLDG 8

Industrial Property | ± 21,138 SF

Dock High Doors: 3

Site: Full Concrete Lot

• Parking: 25 Surface

• Ratio: 1.18/1,000 SF

New Construction

Spaces