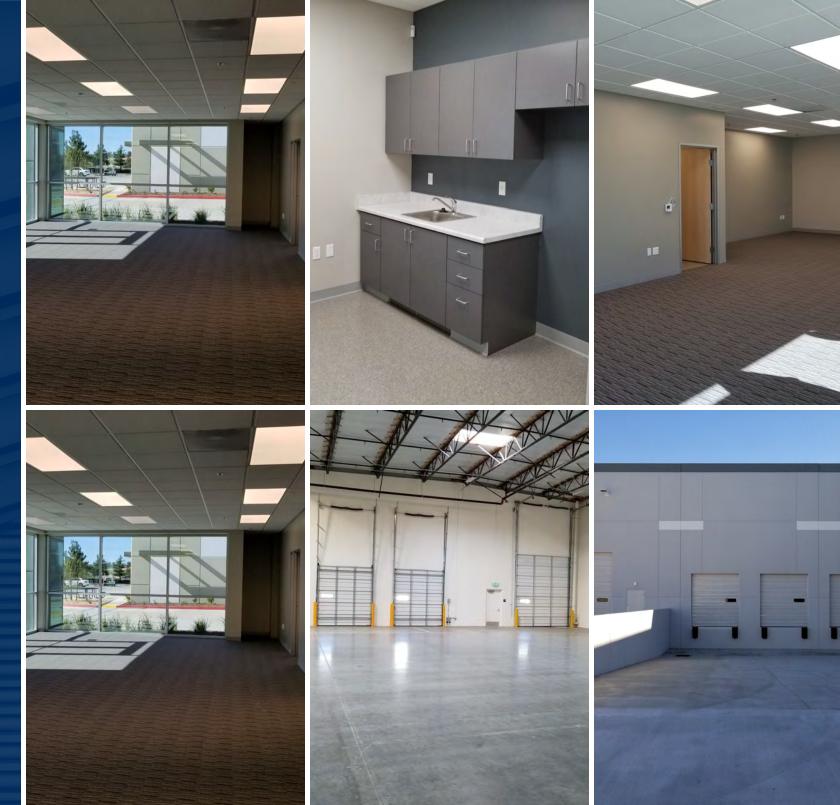

# PROPERTY INFO 14040 MERIDIAN PARKWAY BLDG 8

Industrial Property | ± 21,138 SF

Dock High Doors: 3

Site: Full Concrete Lot

• Parking: 25 Surface

• Ratio: 1.18/1,000 SF

New Construction

Spaces

• Clear Height: 24'

Property Description

21,138 SF Freestanding Building

- Available: +/-21,138 SF
- Office: +/- 1,500 SF
- Sprinklers: ESFR

**Features** 

- Power: 400 Amps, 277/ 480V (expandable, verify)
- Ground Loading Doors: 1