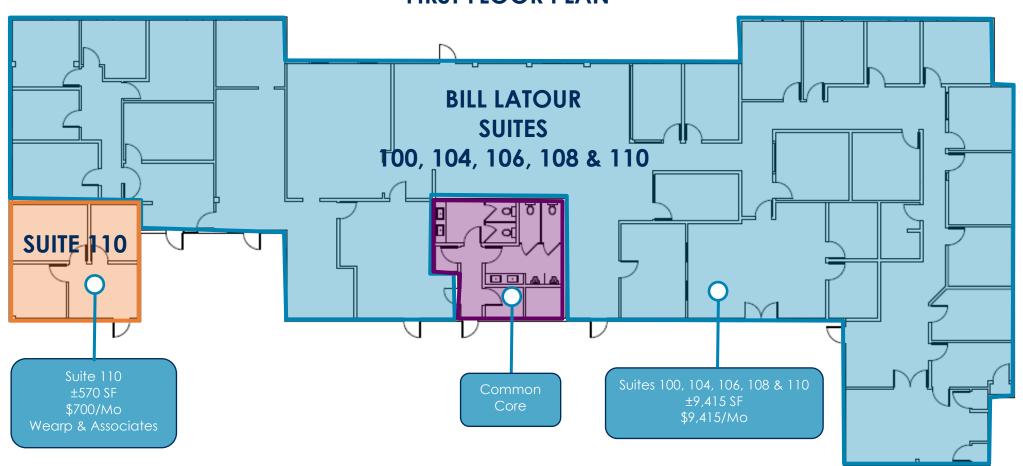

## FIRST FLOOR PLAN

For more information, contact:

# 1420 EAST COOLEY DRIVE COLTON, CA

RENT ROLL

| Unit                         | Tenant                | Sq. Ft.   | %      | Rent/SF/Mo. | Monthly Rent | Annual Rent  |
|------------------------------|-----------------------|-----------|--------|-------------|--------------|--------------|
| 100, 104, 106, 108, 203, 204 | Frank William Latour  | 12,195    | 62.25% | \$1.02      | \$12,499.88  | \$149,998.56 |
| 110                          | Wearp & Associates    | 570       | 3.0%   | \$1.23      | \$700.00     | \$8,400.00   |
| 200 A, B, F, G               | Vacant                | 1,181     | 6.0%   | -           | -            | -            |
| 200C                         | New York Life Agent   | 299       | 1.5%   | \$1.00      | \$300.00     | \$3,600.00   |
| 200D                         | Bill Latour           | 389       | 2.0%   | \$1.03      | \$400.00     | \$4,800.00   |
| 200E                         | Dr. David Anderson    | 184       | 1.0%   | \$1.63      | \$300.00     | \$3,600.00   |
| 200H                         | Workplace Consultants | 247       | 1.25%  | \$1.42      | \$350.00     | \$4,200.00   |
| 202                          | Vacant                | 2,600     | 13.20% | -           | \$0.00       | \$0.00       |
| 206                          | Vacant                | 1,926     | 9.8%   | -           | \$0.00       | \$0.00       |
|                              | TOTAL                 | 19,591 SF | 100%   | \$0.75      | \$14,550     | \$174,599    |