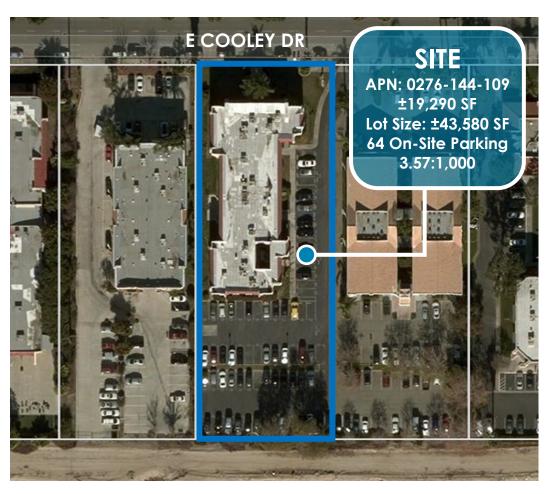

## EAST COOLEY DRIVE COLTON, CA

**INCOME & EXPENSE** 

| Purchase Price<br>Building SF           | \$1,995,000<br>19,290 | \$112.00 Current Ca<br>Proforma C | •               |
|-----------------------------------------|-----------------------|-----------------------------------|-----------------|
| INCOME:                                 |                       |                                   |                 |
|                                         |                       | <u>Current</u>                    | <u>Proforma</u> |
| Monthly Rent                            |                       | \$14,550                          | \$21,264        |
| Annual Rent                             |                       | \$174,599                         | \$255,164       |
| Total Annual Income                     |                       | \$174,599                         | \$255,164       |
| OPERATING EXPENSES:                     |                       |                                   |                 |
| Taxes                                   | 1.17%                 | \$25,219                          | \$25,219        |
| Insurance                               |                       | \$3,111                           | \$3,111         |
| Utilities (Water, Gas, Trash, Electric) |                       | \$16,463                          | \$16,463        |
| Elevator                                |                       | \$1,800                           | \$1,800         |
| Phone                                   |                       | \$732                             | \$732           |
| Maintenance Expense                     |                       |                                   |                 |
| Landscape Maintenance                   |                       | \$3,792                           | \$3,792         |
| Janitorial                              |                       | \$12,000                          | \$12,000        |
| Supplies                                |                       | \$3,045                           | \$3,045         |
| General Repairs & Maintenance           |                       | \$4,860                           | \$4,860         |
| Total Maintenance Expense               |                       | \$23,697                          | \$23,697        |
| Total Operating Expenses                |                       | \$71,022                          | \$71,022        |
| NET OPERATING INCOME                    |                       | \$103,577                         | \$184,142       |
| Current Cap Rate                        | 5.19%                 |                                   |                 |
| PROFORMA Cap Rate                       | 9.23%                 |                                   |                 |