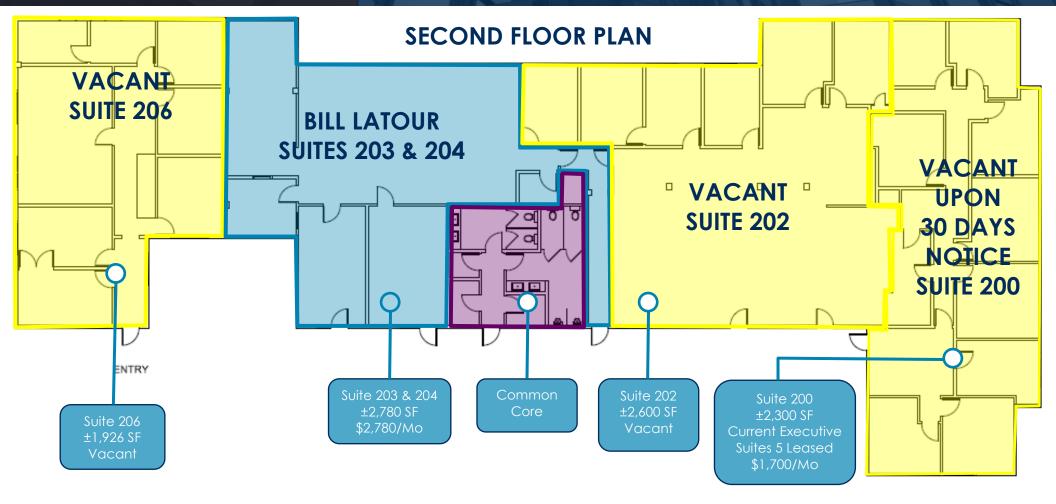

# 1420 EAST COOLEY DRIVE COLTON, CA

RENT ROLL

| Unit                         | Tenant                | Sq. Ft.   | %      | Rent/SF/Mo. | Monthly Rent | Annual Rent  |
|------------------------------|-----------------------|-----------|--------|-------------|--------------|--------------|
| 100, 104, 106, 108, 203, 204 | Frank William Latour  | 12,195    | 62.25% | \$1.02      | \$12,499.88  | \$149,998.56 |
| 110                          | Wearp & Associates    | 570       | 3.0%   | \$1.23      | \$700.00     | \$8,400.00   |
| 200 A, B, F, G               | Vacant                | 1,181     | 6.0%   | -           | -            | -            |
| 200C                         | New York Life Agent   | 299       | 1.5%   | \$1.00      | \$300.00     | \$3,600.00   |
| 200D                         | Bill Latour           | 389       | 2.0%   | \$1.03      | \$400.00     | \$4,800.00   |
| 200E                         | Dr. David Anderson    | 184       | 1.0%   | \$1.63      | \$300.00     | \$3,600.00   |
| 200H                         | Workplace Consultants | 247       | 1.25%  | \$1.42      | \$350.00     | \$4,200.00   |
| 202                          | Vacant                | 2,600     | 13.20% | -           | \$0.00       | \$0.00       |
| 206                          | Vacant                | 1,926     | 9.8%   | -           | \$0.00       | \$0.00       |
|                              | TOTAL                 | 19,591 SF | 100%   | \$0.75      | \$14,550     | \$174,599    |