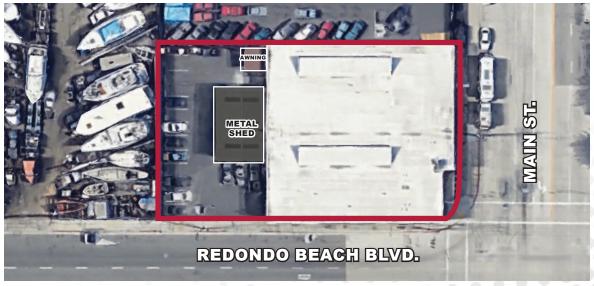

# AWNING RE

**AVAILABLE FOR LEASE/SALE | 15,500 SF** 

REDONDO BEACH BLVD

# **PROPERTY HIGHLIGHTS**

- 15,500 SF Available for Lease or Sale
- Ideal For Small Manufacturing User
- Dock High And Ground Level Loading
- · Private, Paved, Fenced Yard
- Unincorporated Los Angeles County
- Excellent High Identity Corner Location
- · A Few Blocks East of 110 Freeway
- Sale: \$4,417,500.00 (\$285 PSF)
- Lease: \$1.00 PSF Gross for Months 1-9, then \$1.35 PSF thereafter
- Available September 1, 2024