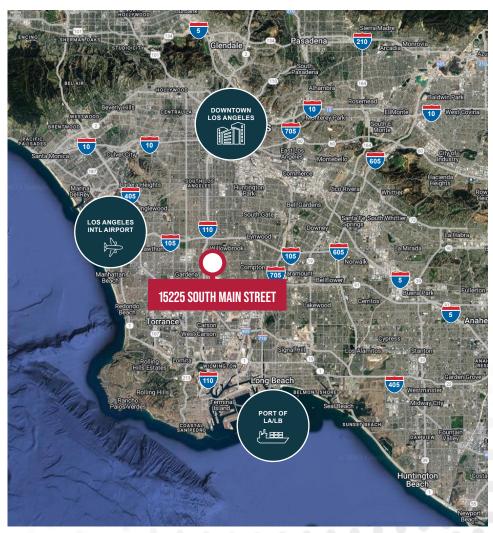

# **PROPERTY HIGHLIGHTS**

- 15,500 SF Available for Lease or Sale
- Ideal For Small Manufacturing User
- Dock High And Ground Level Loading
- · Private, Paved, Fenced Yard
- Unincorporated Los Angeles County
- Excellent High Identity Corner Location
- · A Few Blocks East of 110 Freeway
- Sale: \$4,417,500.00 (\$285 PSF)
- Lease: \$1.00 PSF Gross for Months 1-9, then \$1.35 PSF thereafter
- Available September 1, 2024