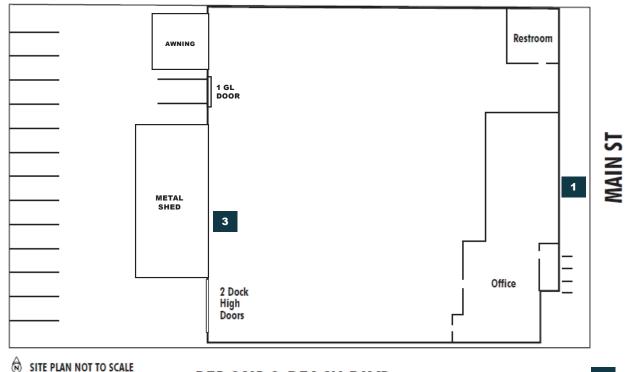

# **PROPERTY HIGHLIGHTS**

- 15,500 SF Available for Lease or Sale
- Ideal For Small Manufacturing User
- Dock High And Ground Level Loading
- · Private, Paved, Fenced Yard
- Unincorporated Los Angeles County
- Excellent High Identity Corner Location
- · A Few Blocks East of 110 Freeway
- Sale: \$4,417,500.00 (\$285 PSF)
- Lease: \$1.00 PSF Gross for Months 1-9, then \$1.35 PSF thereafter
- Available September 1, 2024

# AWNING RE

**AVAILABLE FOR LEASE/SALE | 15,500 SF** 

REDONDO BEACH BLVD