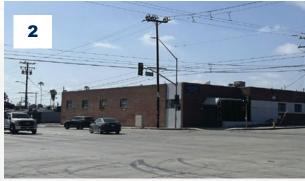

# **PROPERTY HIGHLIGHTS**

- 15,500 SF Available for Lease or Sale
- Ideal For Small Manufacturing User
- Dock High And Ground Level Loading
- · Private, Paved, Fenced Yard
- Unincorporated Los Angeles County
- Excellent High Identity Corner Location
- · A Few Blocks East of 110 Freeway
- Sale: \$4,417,500.00 (\$285 PSF)
- Lease: \$1.00 PSF Gross for Months 1-9, then \$1.35 PSF thereafter
- Available September 1, 2024

# **AVAILABLE FOR LEASE/SALE | 15,500 SF**