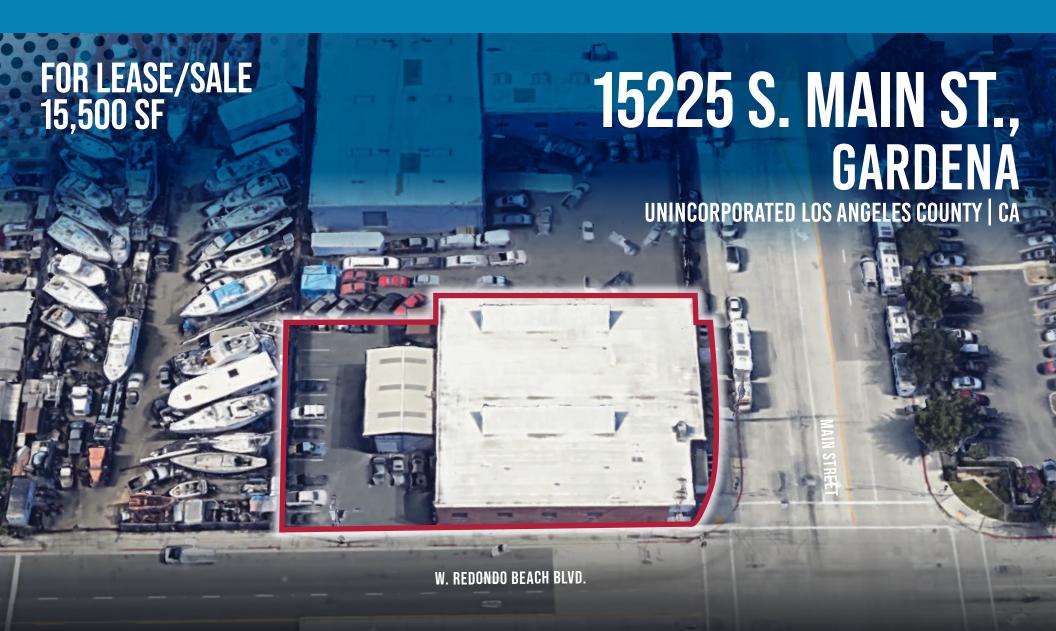

# 15225 S. MAIN ST., GARDENA

# UNINCORPORATED LOS ANGELES COUNTY CA

# **AVAILABLE FOR LEASE/SALE | 15,500 SF**

# **PROPERTY HIGHLIGHTS**

- 15,500 SF Available for Lease or Sale
- Ideal For Small Manufacturing User
- Dock High And Ground Level Loading
- · Private, Paved, Fenced Yard
- Unincorporated Los Angeles County
- Excellent High Identity Corner Location
- · A Few Blocks East of 110 Freeway
- Sale: \$4,417,500.00 (\$285 PSF)
- Lease: \$1.00 PSF Gross for Months 1-9, then \$1.35 PSF thereafter
- Available September 1, 2024