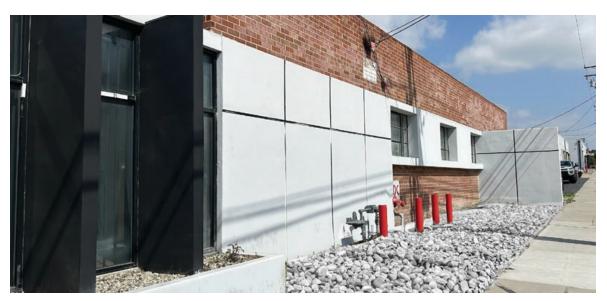

# **PROPERTY HIGHLIGHTS**

- 15,500 SF Available for Lease or Sale
- Ideal For Small Manufacturing User
- Dock High And Ground Level Loading
- · Private, Paved, Fenced Yard
- Unincorporated Los Angeles County
- Excellent High Identity Corner Location
- · A Few Blocks East of 110 Freeway
- Sale: \$4,417,500.00 (\$285 PSF)
- Lease: \$1.00 PSF Gross for Months 1-9, then \$1.35 PSF thereafter
- Available September 1, 2024