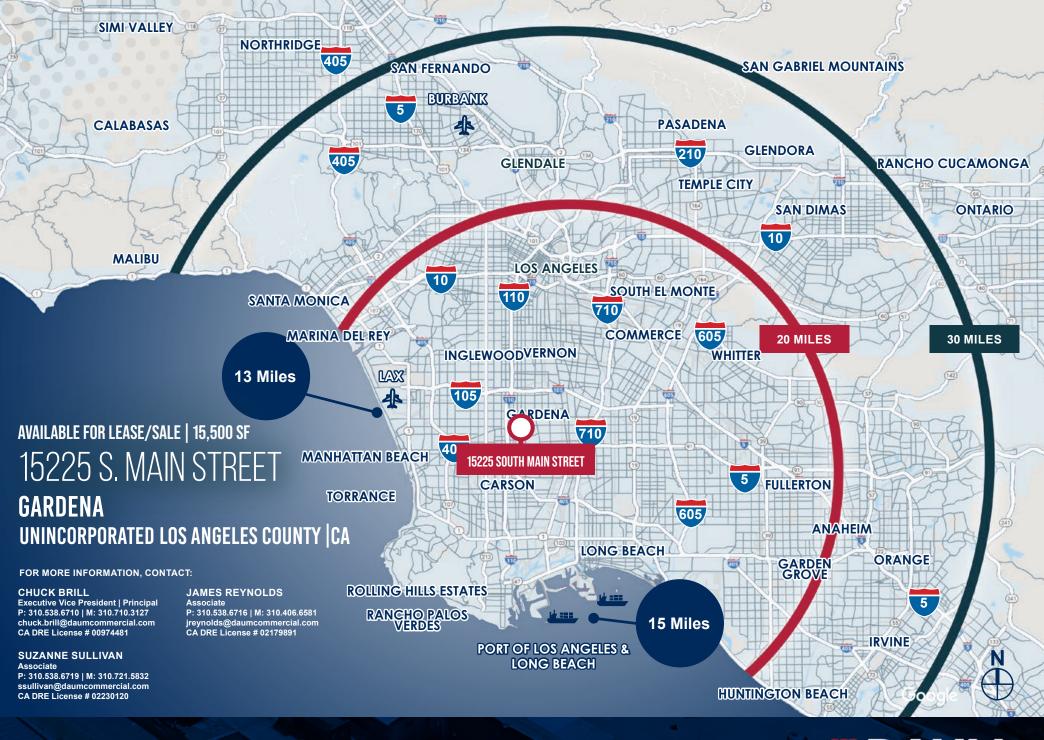

# **AVAILABLE FOR LEASE/SALE | 15,500 SF**

# 15225 S. MAIN ST., GARDENA

# UNINCORPORATED LOS ANGELES COUNTY|CA