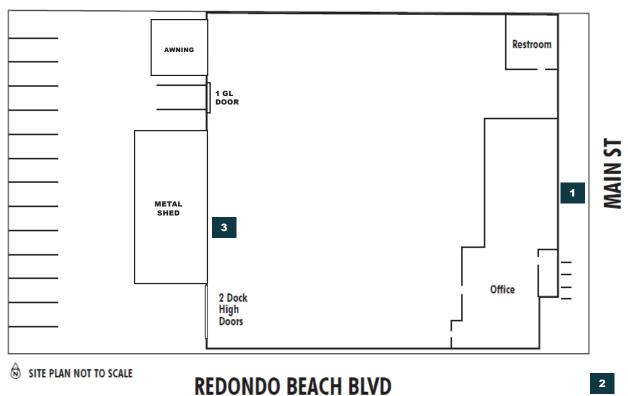

### **PROPERTY HIGHLIGHTS**

- 15,500 SF Available for Lease or Sale
- Ideal For Small Manufacturing User
- · Dock High And Ground Level Loading
- · Private, Paved, Fenced Yard
- Unincorporated Los Angeles County
- · Excellent High Identity Corner Location
- · A Few Blocks East of 110 Freeway
- Sale: \$3,508,098 (\$226.33 PSF)
- Lease: \$1.00 PSF Gross for Months 1-9, then \$1.35 PSF thereafter
- Available September 1, 2024

## **AVAILABLE FOR LEASE/SALE | 15,500 SF**