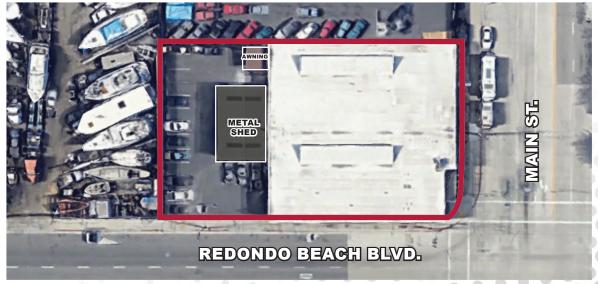

### **PROPERTY HIGHLIGHTS**

- 15,500 SF Available for Lease or Sale
- Ideal For Small Manufacturing User
- · Dock High And Ground Level Loading
- · Private, Paved, Fenced Yard
- Unincorporated Los Angeles County
- · Excellent High Identity Corner Location
- · A Few Blocks East of 110 Freeway
- Sale: \$3,508,098 (\$226.33 PSF)
- Lease: \$1.00 PSF Gross for Months 1-9, then \$1.35 PSF thereafter
- Available September 1, 2024

## **AVAILABLE FOR LEASE/SALE | 15,500 SF**