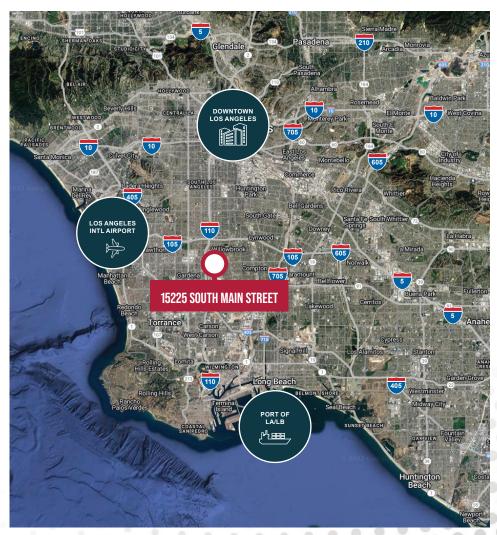

# 15225 S. MAIN ST., GARDENA

### UNINCORPORATED LOS ANGELES COUNTY|CA

# W El Segundo Blvd Alondra Blvd