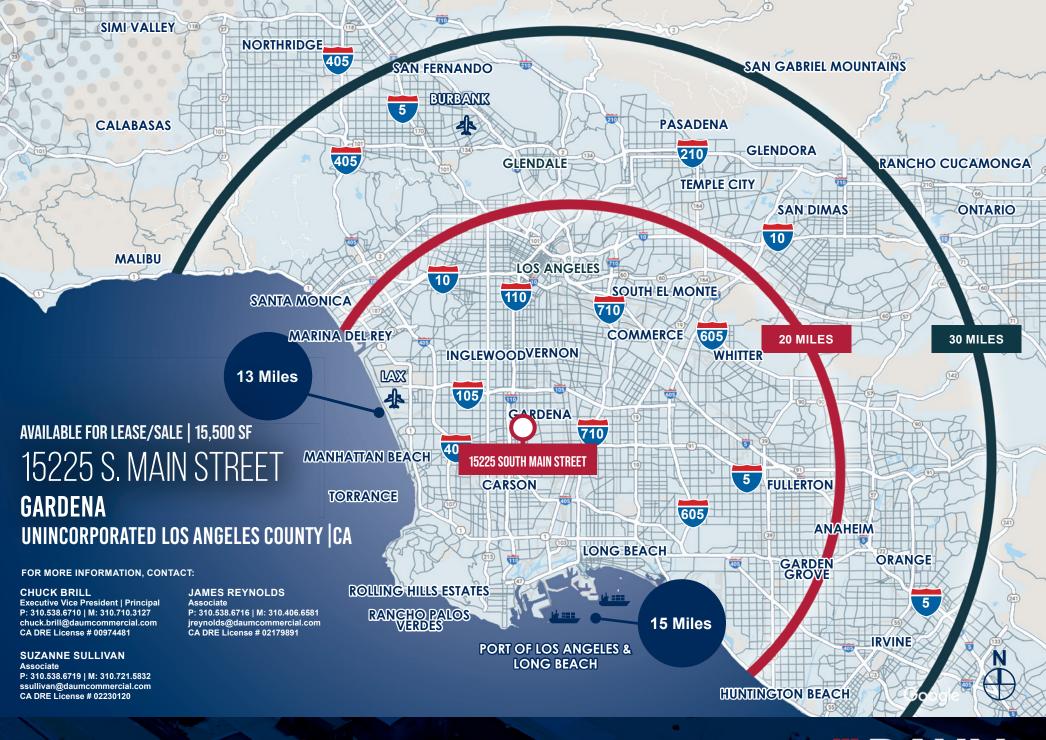

# 15225 S. MAIN ST., GARDENA

### UNINCORPORATED LOS ANGELES COUNTY CA

## **AVAILABLE FOR LEASE/SALE | 15,500 SF**