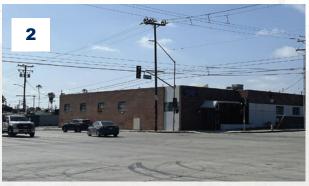

### **PROPERTY HIGHLIGHTS**

- 15,500 SF Available for Lease or Sale
- Ideal For Small Manufacturing User
- · Dock High And Ground Level Loading
- · Private, Paved, Fenced Yard
- Unincorporated Los Angeles County
- · Excellent High Identity Corner Location
- · A Few Blocks East of 110 Freeway
- Sale: \$3,508,098 (\$226.33 PSF)
- Lease: \$1.00 PSF Gross for Months 1-9, then \$1.35 PSF thereafter
- Available September 1, 2024

### UNINCORPORATED LOS ANGELES COUNTY CA

**AVAILABLE FOR LEASE/SALE | 15,500 SF** 

2