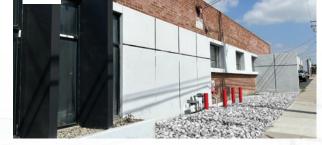

### **PROPERTY HIGHLIGHTS**

- 15,500 SF Available for Lease or Sale
- Ideal For Small Manufacturing User
- · Dock High And Ground Level Loading
- · Private, Paved, Fenced Yard
- Unincorporated Los Angeles County
- · Excellent High Identity Corner Location
- · A Few Blocks East of 110 Freeway
- Sale: \$3,508,098 (\$226.33 PSF)
- Lease: \$1.00 PSF Gross for Months 1-9, then \$1.35 PSF thereafter
- Available September 1, 2024

## **AVAILABLE FOR LEASE/SALE | 15,500 SF**