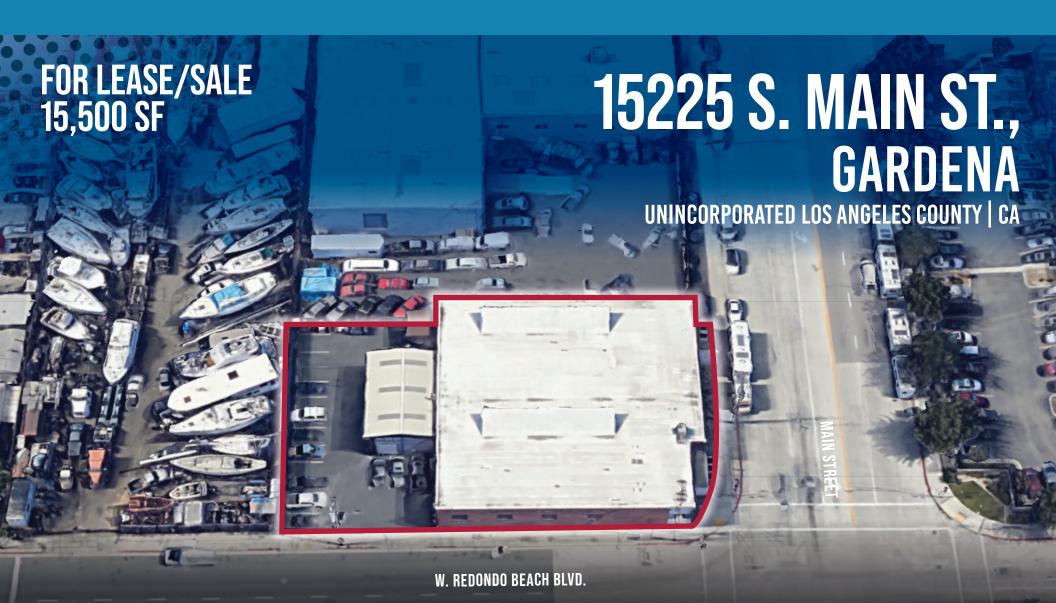

# 15225 S. MAIN ST., GARDENA

### UNINCORPORATED LOS ANGELES COUNTY CA

### **PROPERTY HIGHLIGHTS**

- 15,500 SF Available for Lease or Sale
- Ideal For Small Manufacturing User
- · Dock High And Ground Level Loading
- · Private, Paved, Fenced Yard
- Unincorporated Los Angeles County
- · Excellent High Identity Corner Location
- · A Few Blocks East of 110 Freeway
- Sale: \$3,508,098 (\$226.33 PSF)
- Lease: \$1.00 PSF Gross for Months 1-9, then \$1.35 PSF thereafter
- Available September 1, 2024

## **AVAILABLE FOR LEASE/SALE | 15,500 SF**